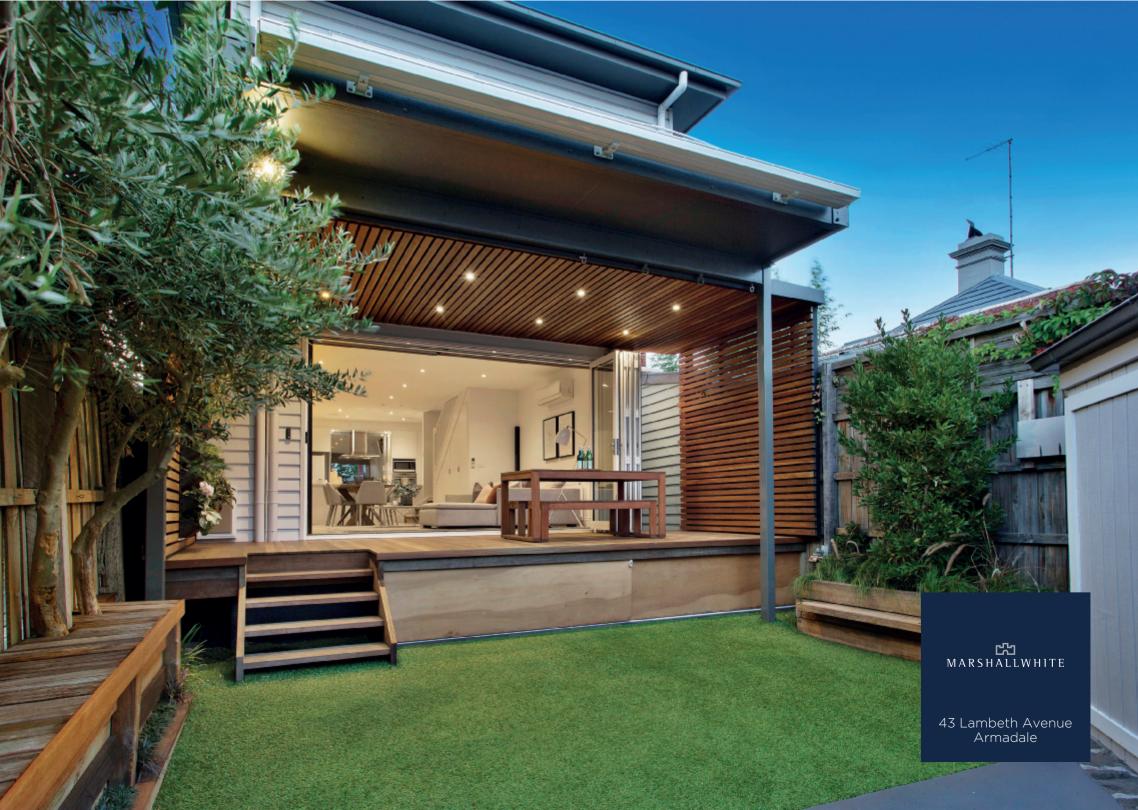

## Victorian Charm, Visionary Style

The inspired renovation of this c1890's Victorian residence has resulted in a generous, meticulously finished and stylish family domain near High St and Glenferrie Rd. Behind the block fronted facade, wide oak floors flow through the hallway to a study/4th bedroom, gourmet kitchen and spacious living/dining room opening to a private northwest courtyard with OSP. A downstairs bedroom with built in robes and marble bathroom are matched upstairs by the main bedroom with huge walk in robe and chic en-suite and third bedroom (robe). Includes alarm, video intercom, home automation, remote blinds and sun awning.