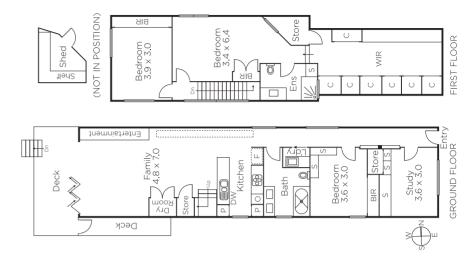

## Victorian Charm, Visionary Style

The inspired renovation of this c1890's Victorian residence has resulted in a generous, meticulously finished and stylish family domain near High St and Glenferrie Rd. Behind the block fronted facade, wide oak floors flow through the hallway to a study/4th bedroom, gourmet kitchen and spacious living/dining room opening to a private northwest courtyard with OSP. A downstairs bedroom with built in robes and marble bathroom are matched upstairs by the main bedroom with huge walk in robe and chic en-suite and third bedroom (robe). Includes alarm, video intercom, home automation, remote blinds and sun awning.