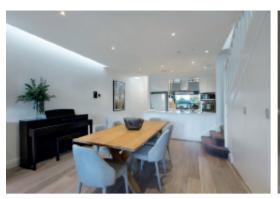

## Victorian Charm, Visionary Style

The inspired renovation of this c1890's Victorian residence has resulted in a generous, meticulously finished and stylish family domain near High St and Glenferrie Rd. Behind the block fronted facade, wide oak floors flow through the hallway to a study/4th bedroom, gourmet kitchen and spacious living/dining room opening to a private northwest courtyard with OSP. A downstairs bedroom with built in robes and marble bathroom are matched upstairs by the main bedroom with huge walk in robe and chic en-suite and third bedroom (robe). Includes alarm, video intercom, home automation, remote blinds and sun awning.