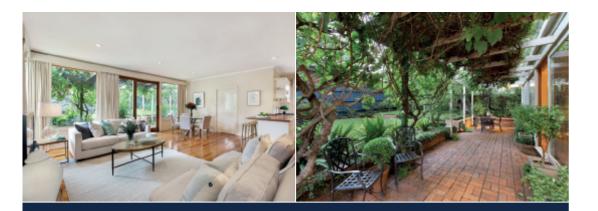

## Gracious Period Residence with Future Potential

This gracious period family residence offers spacious proportions combined with a warm & elegant interior. The substantial front area provides a peaceful, leafy respite & includes a sweeping verandah. The interior comprises of a generous entrance foyer & hallway, formal sitting/dining room, 4-bedrooms & stylish bathroom. An expansive family room includes a well-appointed Euro kitchen flowing to a vine-clad pergola & leafy garden ideal for outdoor entertaining. Features include OFPs, gas wall heater, R/C air conditioner, dble carport/shed, plus scope for future updating or redevelopment (STCA).