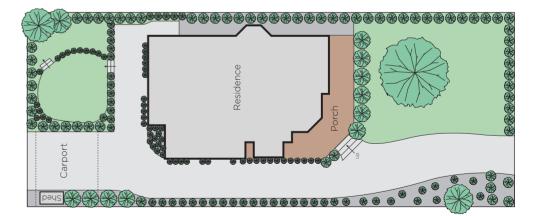

## Gracious Period Residence with Future Potential

This gracious period family residence offers spacious proportions combined with a warm & elegant interior. The substantial front area provides a peaceful, leafy respite & includes a sweeping verandah. The interior comprises of a generous entrance foyer & hallway, formal sitting/dining room, 4-bedrooms & stylish bathroom. An expansive family room includes a well-appointed Euro kitchen flowing to a vine-clad pergola & leafy garden ideal for outdoor entertaining. Features include OFPs, gas wall heater, R/C air conditioner, dble carport/shed, plus scope for future updating or redevelopment (STCA).