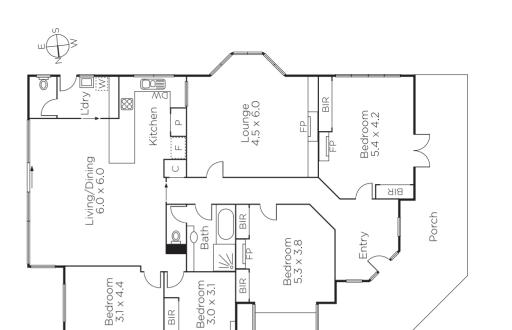

## Gracious Period Residence with Future Potential

This gracious period family residence offers spacious proportions combined with a warm & elegant interior. The substantial front area provides a peaceful, leafy respite & includes a sweeping verandah. The interior comprises of a generous entrance foyer & hallway, formal sitting/dining room, 4-bedrooms & stylish bathroom. An expansive family room includes a well-appointed Euro kitchen flowing to a vine-clad pergola & leafy garden ideal for outdoor entertaining. Features include OFPs, gas wall heater, R/C air conditioner, dble carport/shed, plus scope for future updating or redevelopment (STCA).