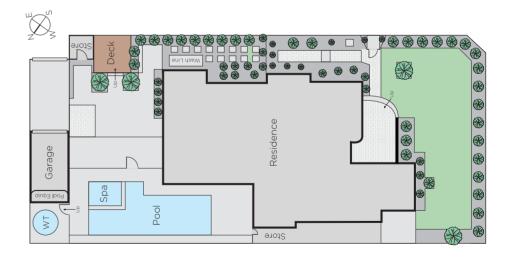

## Character Charm, Stylish Family Sanctuary

This quaint c1940 clinker-brick period home reveals a meticulous refurbishment boasting comfortable, contemporary family living along with superb poolside entertaining. Comprising formal lounge & study/dining with OFPs, four bright bedrooms including main with WIR/ensuite, stylish BOSCH kitchen, living/meals, paved alfresco area, heated pool/spa & easy-care gardens. Includes heating/cooling, tandem carport & SLUG. Land 621sqm approx.