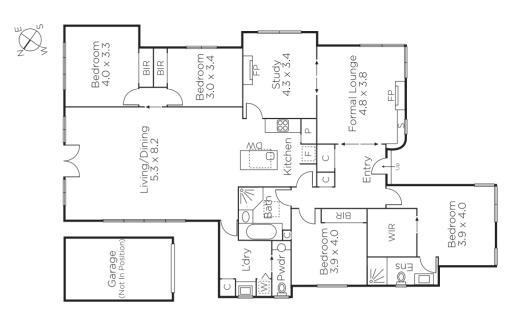

## Character Charm, Stylish Family Sanctuary

This quaint c1940 clinker-brick period home reveals a meticulous refurbishment boasting comfortable, contemporary family living along with superb poolside entertaining. Comprising formal lounge & study/dining with OFPs, four bright bedrooms including main with WIR/ensuite, stylish BOSCH kitchen, living/meals, paved alfresco area, heated pool/spa & easy-care gardens. Includes heating/cooling, tandem carport & SLUG. Land 621sqm approx.