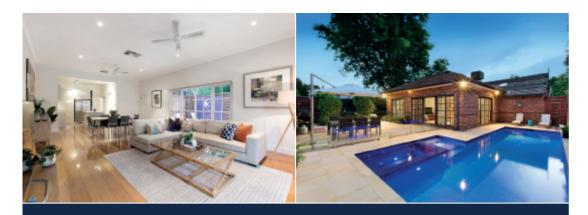

## Character Charm, Stylish Family Sanctuary

This quaint c1940 clinker-brick period home reveals a meticulous refurbishment boasting comfortable, contemporary family living along with superb poolside entertaining. Comprising formal lounge & study/dining with OFPs, four bright bedrooms including main with WIR/ensuite, stylish BOSCH kitchen, living/meals, paved alfresco area, heated pool/spa & easy-care gardens. Includes heating/cooling, tandem carport & SLUG. Land 621sqm approx.