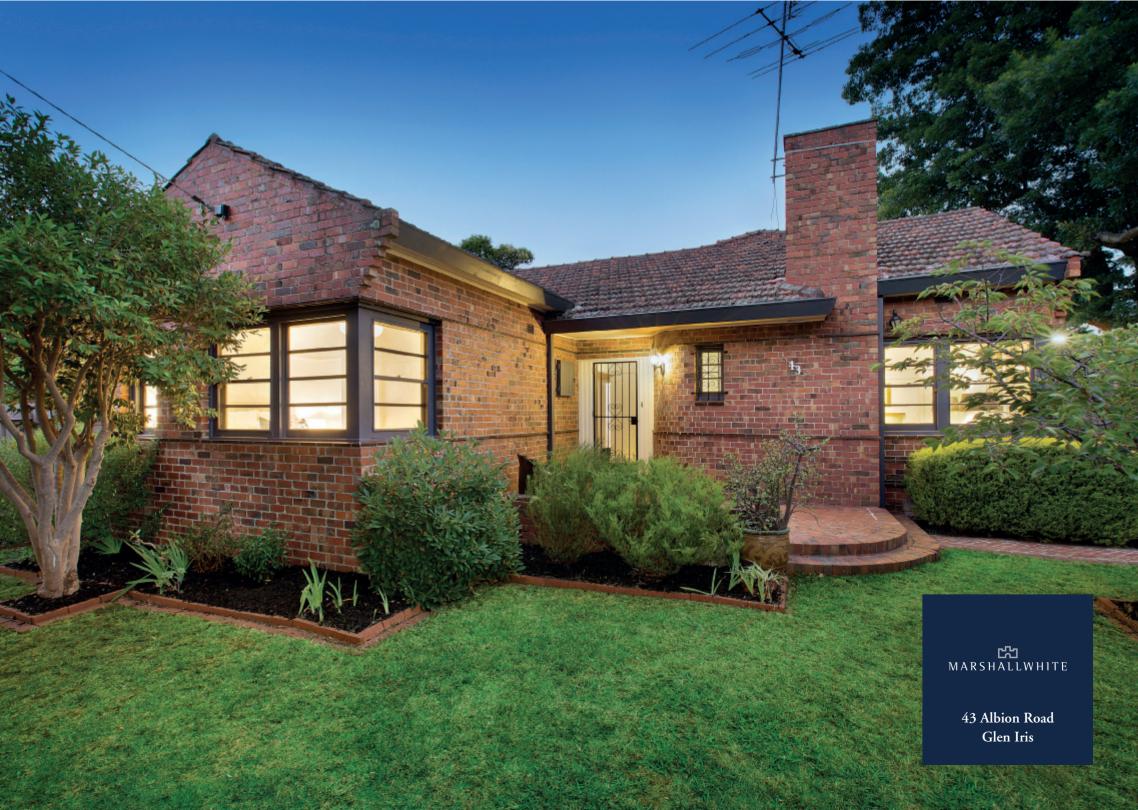

## Character Charm, Stylish Family Sanctuary

This quaint c1940 clinker-brick period home reveals a meticulous refurbishment boasting comfortable, contemporary family living along with superb poolside entertaining. Comprising formal lounge & study/dining with OFPs, four bright bedrooms including main with WIR/ensuite, stylish BOSCH kitchen, living/meals, paved alfresco area, heated pool/spa & easy-care gardens. Includes heating/cooling, tandem carport & SLUG. Land 621sqm approx.