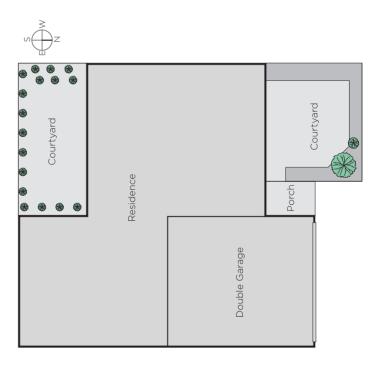

## Serenity, Security and Style

A sanctuary of style, this stunning contemporary residence had been designed to impress with its sun-drenched allure, generosity of scale and close proximity to Tooronga station and Village, Malvern Village, trams, schools and freeway access. Northern light streams through the inviting living/dining room with open fire and private north courtyard. The gourmet kitchen and casual dining area open to a second courtyard. Sky-lit stairs lead up to a main bedroom with robe and ensuite, two spacious bedrooms (robes), bathroom and retreat. Includes security intercom, powder-room, ducted vacuum, auto gates and double garage.