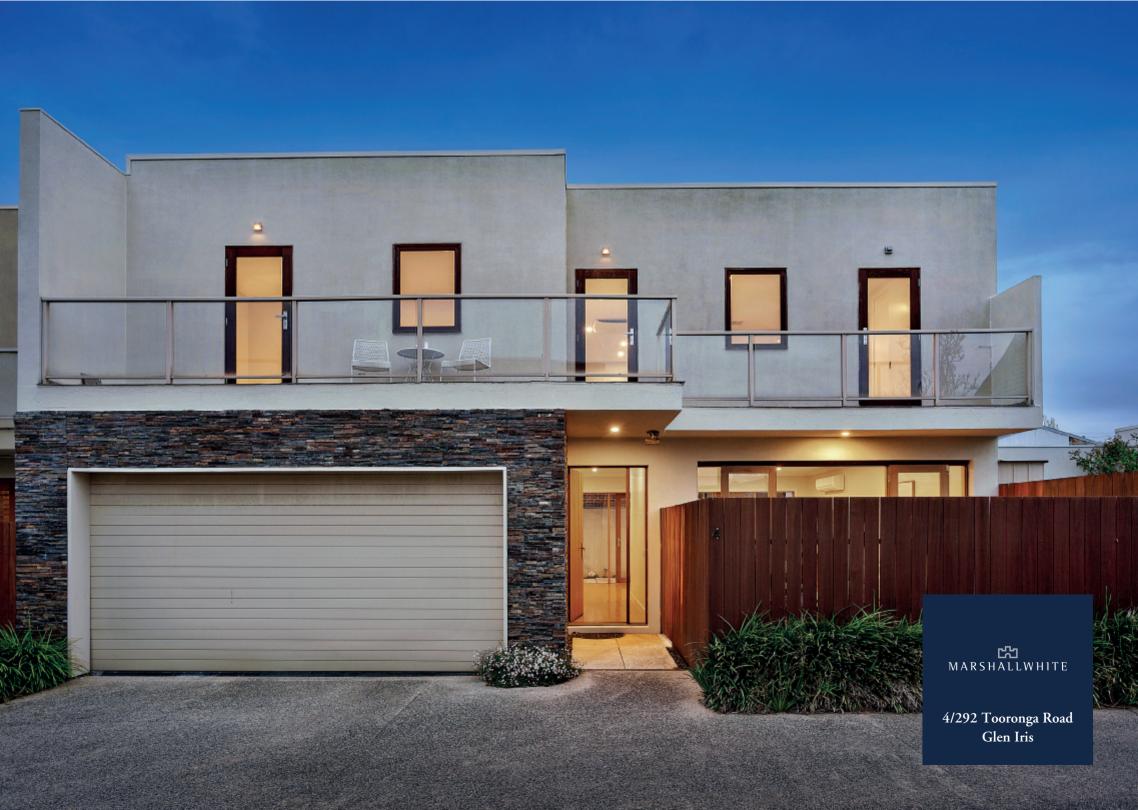

## Serenity, Security and Style

A sanctuary of style, this stunning contemporary residence had been designed to impress with its sun-drenched allure, generosity of scale and close proximity to Tooronga station and Village, Malvern Village, trams, schools and freeway access. Northern light streams through the inviting living/dining room with open fire and private north courtyard. The gourmet kitchen and casual dining area open to a second courtyard. Sky-lit stairs lead up to a main bedroom with robe and ensuite, two spacious bedrooms (robes), bathroom and retreat. Includes security intercom, powder-room, ducted vacuum, auto gates and double garage.