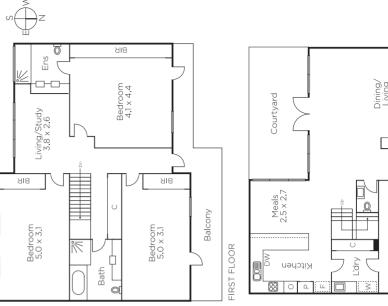

## Serenity, Security and Style

A sanctuary of style, this stunning contemporary residence had been designed to impress with its sun-drenched allure, generosity of scale and close proximity to Tooronga station and Village, Malvern Village, trams, schools and freeway access. Northern light streams through the inviting living/dining room with open fire and private north courtyard. The gourmet kitchen and casual dining area open to a second courtyard. Sky-lit stairs lead up to a main bedroom with robe and ensuite, two spacious bedrooms (robes), bathroom and retreat. Includes security intercom, powder-room, ducted vacuum, auto gates and double garage.