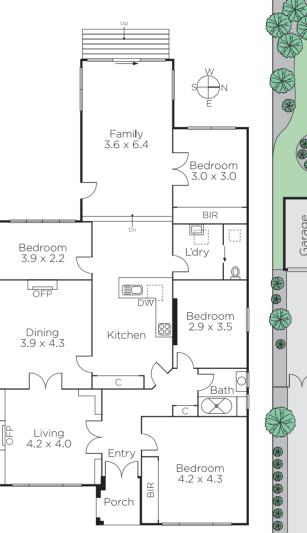

## Art Deco With Exceptional Potential

This Art Deco family home offers the perfect opportunity for renovators with imagination to take it to the next level capitalising on a generous allotment. Alternatively a brilliant site for the construction of a luxurious new home or there is room for two - making it an ideal site for developers to build dual townhouses (STCA). The existing home showcases classic period attributes featuring a sitting room, adjoining dining, four zoned bedrooms or three plus study, bathroom and laundry/WC; plus a central kitchen/meals overlooking a generous family room & deep rear garden. Land size: 844sqm (approx.)