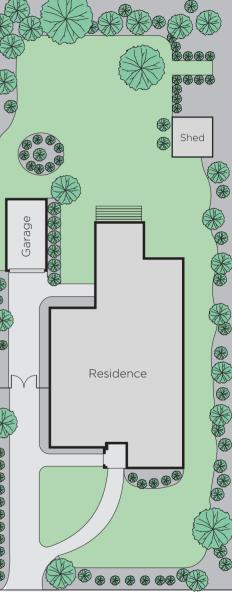

## Art Deco With Exceptional Potential

This Art Deco family home offers the perfect opportunity for renovators with imagination to take it to the next level capitalising on a generous allotment. Alternatively a brilliant site for the construction of a luxurious new home or there is room for two - making it an ideal site for developers to build dual townhouses (STCA). The existing home showcases classic period attributes featuring a sitting room, adjoining dining, four zoned bedrooms or three plus study, bathroom and laundry/WC; plus a central kitchen/meals overlooking a generous family room & deep rear garden. Land size: 844sqm (approx.)