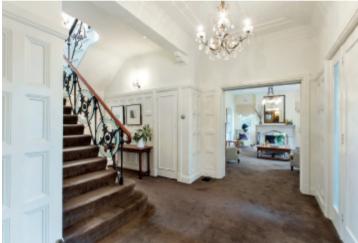

## Unforgettable Designer Elegance

Magnificently set amidst stunning Jack Merlo designed rear garden & pool surrounds, this distinguished solid brick English style family residence showcases a breathtaking blend of period elegance & sublime designer style. Evocative period features incl. ornate ceilings & wall paneling define the inviting entrance hall, refined fitted library with OFP, gracious sitting room with stone OFP & glorious formal dining room opening to a stone paved terrace. The premium kitchen is impeccably appointed with Gaggenau appliances incl. a steamer & marble benches. Black parquetry floors flow through the split level family living & dining room opening out to the spectacular northwest private landscaped garden featuring bluestone paving, stacked stone walls, a BBQ & picturesque infinity edge heated pool. A decorative staircase leads up to the impressive main bedroom with BIR & designer en-suite, 3 additional double bedrooms with BIR, a stylish bathroom & 2 balconies. In one of Armadale's finest locations, this beautiful home also includes ducted heating, upstairs air-conditioning, underfloor heating in kitchen & bathrooms, powder-room, laundry, 40,000 litre underground water tank, irrigation & double garage. Land size: 990sqm (approx.)