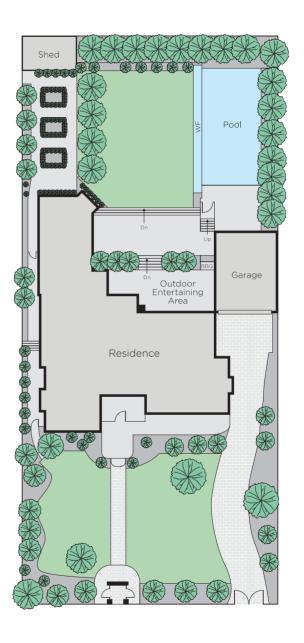

## Unforgettable Designer Elegance

Magnificently set amidst stunning Jack Merlo designed rear garden & pool surrounds, this distinguished solid brick English style family residence showcases a breathtaking blend of period elegance & sublime designer style. Evocative period features incl. ornate ceilings & wall paneling define the inviting entrance hall, refined fitted library with OFP, gracious sitting room with stone OFP & glorious formal dining room opening to a stone paved terrace. The premium kitchen is impeccably appointed with Gaggenau appliances incl. a steamer & marble benches. Black parquetry floors flow through the split level family living & dining room opening out to the spectacular northwest private landscaped garden featuring bluestone paving, stacked stone walls, a BBQ & picturesque infinity edge heated pool. A decorative staircase leads up to the impressive main bedroom with BIR & designer en-suite, 3 additional double bedrooms with BIR, a stylish bathroom & 2 balconies. In one of Armadale's finest locations, this beautiful home also includes ducted heating, upstairs air-conditioning, underfloor heating in kitchen & bathrooms, powder-room, laundry, 40,000 litre underground water tank, irrigation & double garage. Land size: 990sqm (approx.)