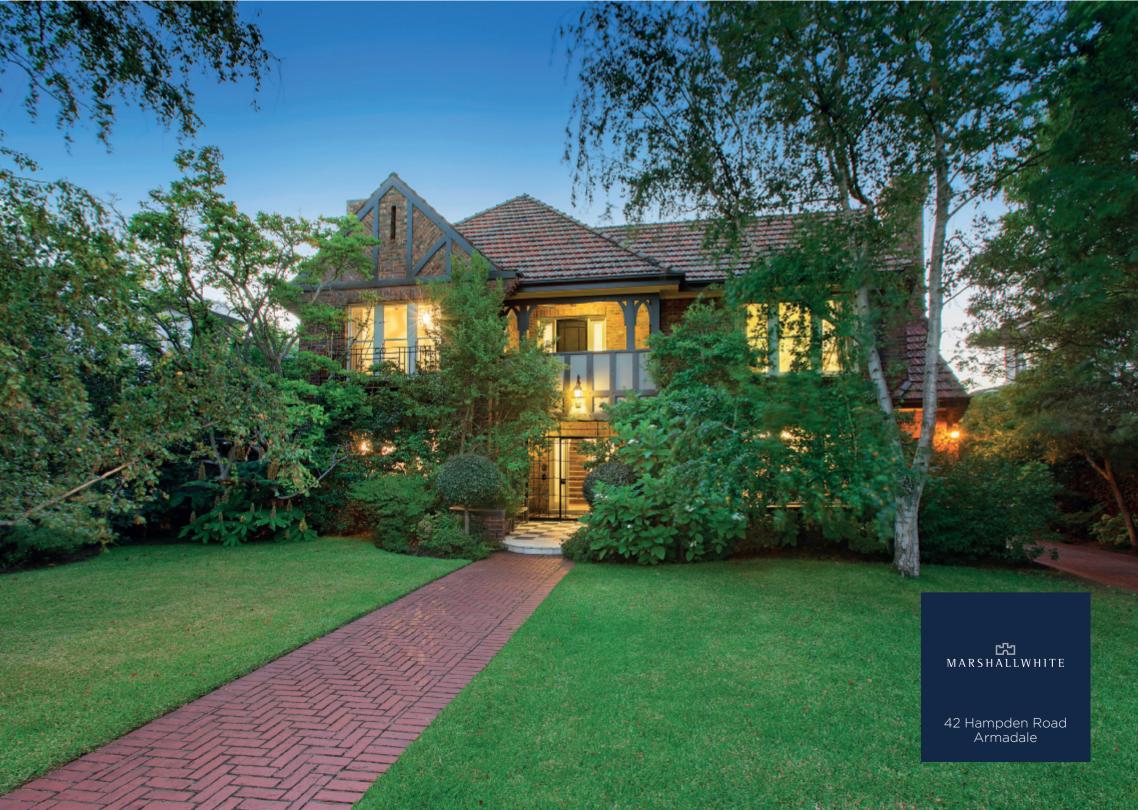

## Unforgettable Designer Elegance

Magnificently set amidst stunning Jack Merlo designed rear garden & pool surrounds, this distinguished solid brick English style family residence showcases a breathtaking blend of period elegance & sublime designer style. Evocative period features incl. ornate ceilings & wall paneling define the inviting entrance hall, refined fitted library with OFP, gracious sitting room with stone OFP & glorious formal dining room opening to a stone paved terrace. The premium kitchen is impeccably appointed with Gaggenau appliances incl. a steamer & marble benches. Black parquetry floors flow through the split level family living & dining room opening out to the spectacular northwest private landscaped garden featuring bluestone paving, stacked stone walls, a BBQ & picturesque infinity edge heated pool. A decorative staircase leads up to the impressive main bedroom with BIR & designer en-suite, 3 additional double bedrooms with BIR, a stylish bathroom & 2 balconies. In one of Armadale's finest locations, this beautiful home also includes ducted heating, upstairs air-conditioning, underfloor heating in kitchen & bathrooms, powder-room, laundry, 40,000 litre underground water tank, irrigation & double garage. Land size: 990sqm (approx.)

42hampdenroad-armadale.com

4 🚍 2.5 😉 2 🖨

Auction Saturday 16th September at 11.30am James Redfern 0412 360 667 Marcus Chiminello 0411 411 271 Nicole French 0417 571 505

1111 High Street Armadale marshallwhite.com.au