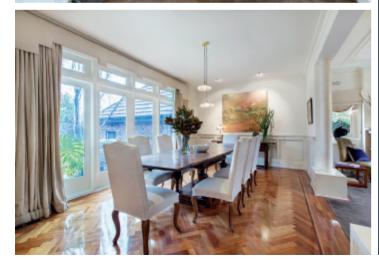

## Unforgettable Designer Elegance

Magnificently set amidst stunning Jack Merlo designed rear garden & pool surrounds, this distinguished solid brick English style family residence showcases a breathtaking blend of period elegance & sublime designer style. Evocative period features incl. ornate ceilings & wall paneling define the inviting entrance hall, refined fitted library with OFP, gracious sitting room with stone OFP & glorious formal dining room opening to a stone paved terrace. The premium kitchen is impeccably appointed with Gaggenau appliances incl. a steamer & marble benches. Black parquetry floors flow through the split level family living & dining room opening out to the spectacular northwest private landscaped garden featuring bluestone paving, stacked stone walls, a BBQ & picturesque infinity edge heated pool. A decorative staircase leads up to the impressive main bedroom with BIR & designer en-suite, 3 additional double bedrooms with BIR, a stylish bathroom & 2 balconies. In one of Armadale's finest locations, this beautiful home also includes ducted heating, upstairs air-conditioning, underfloor heating in kitchen & bathrooms, powder-room, laundry, 40,000 litre underground water tank, irrigation & double garage. Land size: 990sqm (approx.)