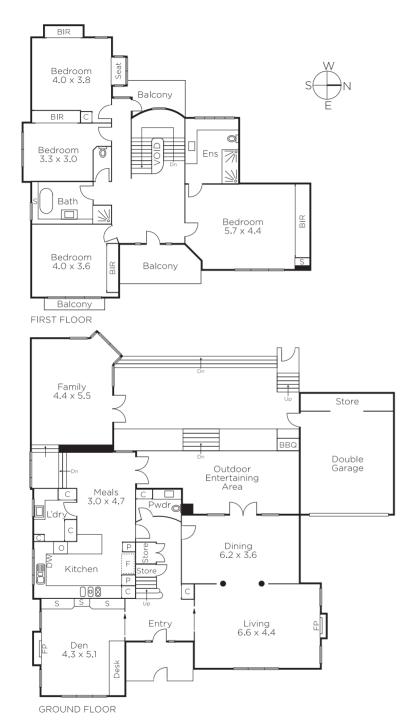

## Unforgettable Designer Elegance

Magnificently set amidst stunning Jack Merlo designed rear garden & pool surrounds, this distinguished solid brick English style family residence showcases a breathtaking blend of period elegance & sublime designer style. Evocative period features incl. ornate ceilings & wall paneling define the inviting entrance hall, refined fitted library with OFP, gracious sitting room with stone OFP & glorious formal dining room opening to a stone paved terrace. The premium kitchen is impeccably appointed with Gaggenau appliances incl. a steamer & marble benches. Black parquetry floors flow through the split level family living & dining room opening out to the spectacular northwest private landscaped garden featuring bluestone paving, stacked stone walls, a BBQ & picturesque infinity edge heated pool. A decorative staircase leads up to the impressive main bedroom with BIR & designer en-suite, 3 additional double bedrooms with BIR, a stylish bathroom & 2 balconies. In one of Armadale's finest locations, this beautiful home also includes ducted heating, upstairs air-conditioning, underfloor heating in kitchen & bathrooms, powder-room, laundry, 40,000 litre underground water tank, irrigation & double garage. Land size: 990sqm (approx.)