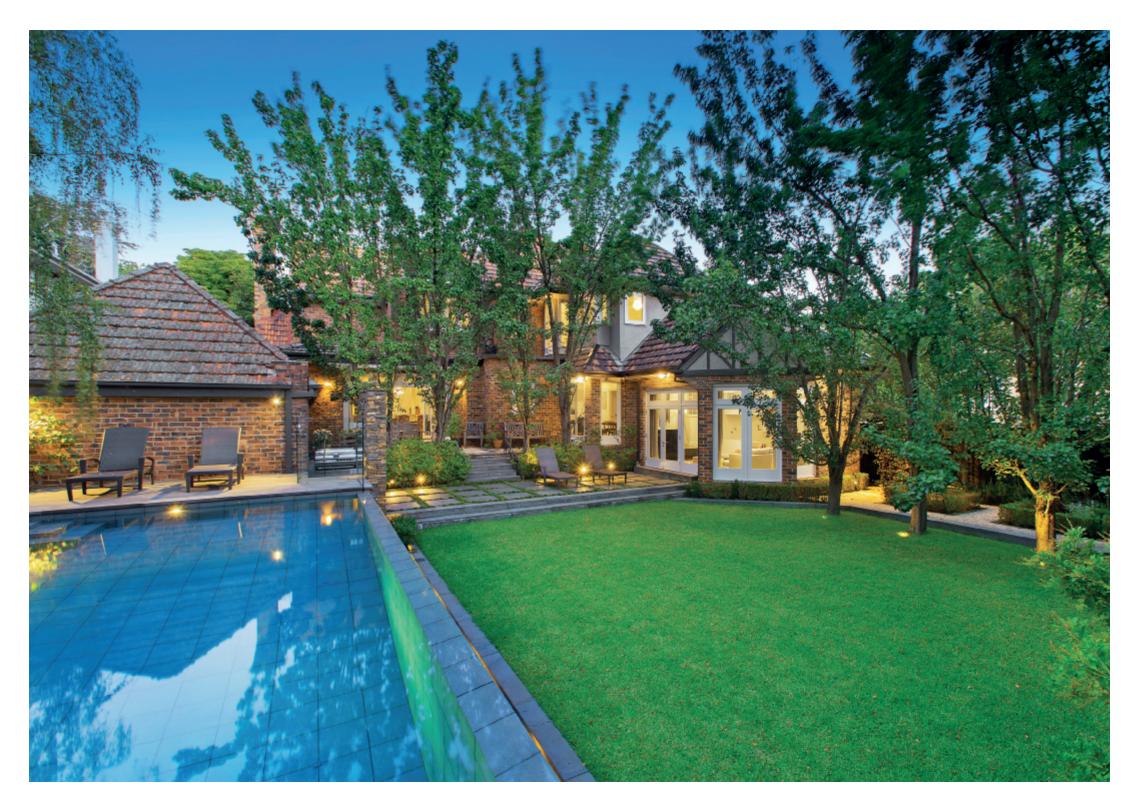

## Unforgettable Designer Elegance

Magnificently set amidst stunning Jack Merlo designed rear garden & pool surrounds, this distinguished solid brick English style family residence showcases a breathtaking blend of period elegance & sublime designer style. Evocative period features incl. ornate ceilings & wall paneling define the inviting entrance hall, refined fitted library with OFP, gracious sitting room with stone OFP & glorious formal dining room opening to a stone paved terrace. The premium kitchen is impeccably appointed with Gaggenau appliances incl. a steamer & marble benches. Black parquetry floors flow through the split level family living & dining room opening out to the spectacular northwest private landscaped garden featuring bluestone paving, stacked stone walls, a BBQ & picturesque infinity edge heated pool. A decorative staircase leads up to the impressive main bedroom with BIR & designer en-suite, 3 additional double bedrooms with BIR, a stylish bathroom & 2 balconies. In one of Armadale's finest locations, this beautiful home also includes ducted heating, upstairs air-conditioning, underfloor heating in kitchen & bathrooms, powder-room, laundry, 40,000 litre underground water tank, irrigation & double garage. Land size: 990sqm (approx.)