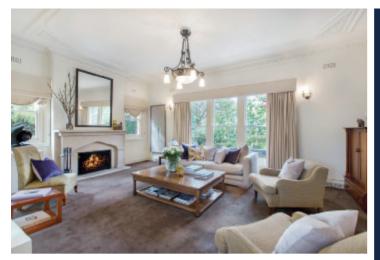

## Unforgettable Designer Elegance

Magnificently set amidst stunning Jack Merlo designed rear garden & pool surrounds, this distinguished solid brick English style family residence showcases a breathtaking blend of period elegance & sublime designer style. Evocative period features incl. ornate ceilings & wall paneling define the inviting entrance hall, refined fitted library with OFP, gracious sitting room with stone OFP & glorious formal dining room opening to a stone paved terrace. The premium kitchen is impeccably appointed with Gaggenau appliances incl. a steamer & marble benches. Black parquetry floors flow through the split level family living & dining room opening out to the spectacular northwest private landscaped garden featuring bluestone paving, stacked stone walls, a BBQ & picturesque infinity edge heated pool. A decorative staircase leads up to the impressive main bedroom with BIR & designer en-suite, 3 additional double bedrooms with BIR, a stylish bathroom & 2 balconies. In one of Armadale's finest locations, this beautiful home also includes ducted heating, upstairs air-conditioning, underfloor heating in kitchen & bathrooms, powder-room, laundry, 40,000 litre underground water tank, irrigation & double garage. Land size: 990sqm (approx.)