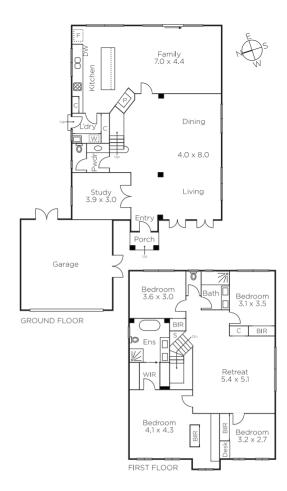

## Presentation Perfect - Family Location Even Better

This elegant classically-styled elevated family residence has generously proportioned rooms offering perfect zoned living & entertaining. Featuring a light filled décor, generous entrance, expansive formal sitting & dining room, study/ 5th bedroom & powder room. A spacious family living & second dining area plus kitchen, equipped with CaesarStone benchtops, prestige Miele & Bosch appliances, adjacent laundry opens to a north-east facing alfresco area & tranquil garden with lawned area. Whilst upstairs has a generous family retreat & bathroom+ 4 bedrooms with BIRs, main with dual WIRs & glamourous ensuite.