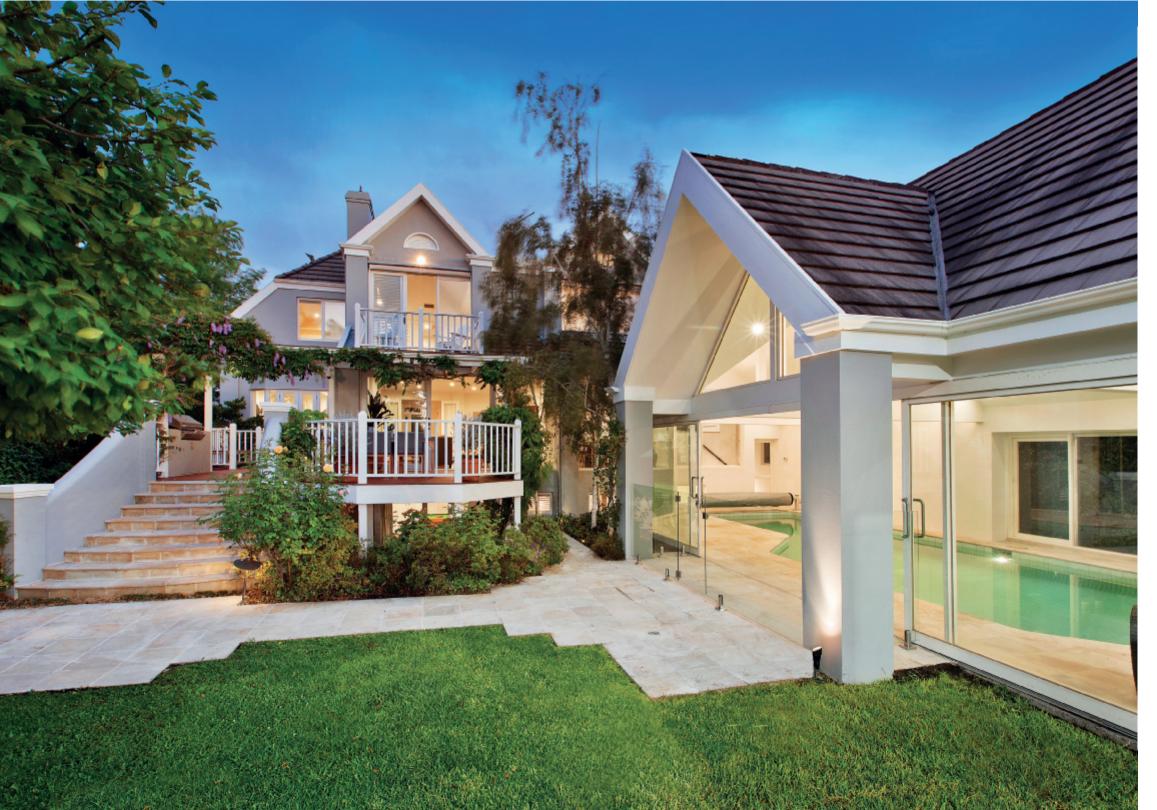

## Peter Mitchell

peter.mitchell@marshallwhite.com.au 0418 374 556

Immaculately presented and ideally located, this spectacular family residence epitomises style and substance, boasting breathtaking city views, heated indoor pool and tennis court. Beyond the private street frontage lies an idyllic 6-bed, 4-bath home over 3 magnificent levels. A stunning entry opens to exquisite formal dining and sitting rooms, open-plan kitchen, living/dining and north-facing terrace. Fullyfitted study, powder room and laundry complete the ground floor with a huge theatre room and wine cellar below. On the top level, the enchanting master bedroom offers private terrace, WIR and spa ensuite. 5 well-proportioned bedrooms and two beautifullyrenovated bathrooms provide unparalleled family living, with abundant storage, central heating, air conditioning, CCTV security and double garage. In a prime Scotch Hill location with access to transport, shopping and parklands, this remarkable home must be seen to be believed. Land size 1416sqm approx.