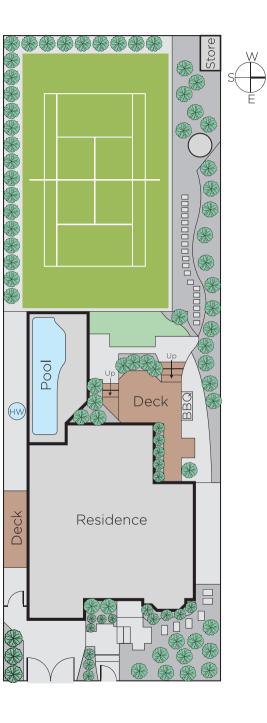

## Peter Mitchell

peter.mitchell@marshallwhite.com.au 0418 374 556

Immaculately presented and ideally located, this spectacular family residence epitomises style and substance, boasting breathtaking city views, heated indoor pool and tennis court. Beyond the private street frontage lies an idyllic 6-bed, 4-bath home over 3 magnificent levels. A stunning entry opens to exquisite formal dining and sitting rooms, open-plan kitchen, living/dining and north-facing terrace. Fullyfitted study, powder room and laundry complete the ground floor with a huge theatre room and wine cellar below. On the top level, the enchanting master bedroom offers private terrace, WIR and spa ensuite. 5 well-proportioned bedrooms and two beautifullyrenovated bathrooms provide unparalleled family living, with abundant storage, central heating, air conditioning, CCTV security and double garage. In a prime Scotch Hill location with access to transport, shopping and parklands, this remarkable home must be seen to be believed. Land size 1416sqm approx.