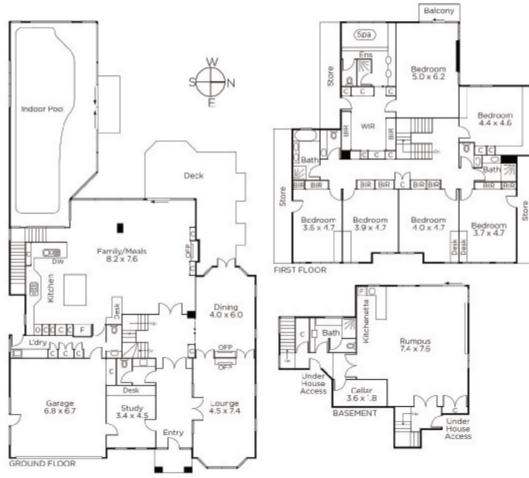

## Peter Mitchell

peter.mitchell@marshallwhite.com.au 0418 374 556

Immaculately presented and ideally located, this spectacular family residence epitomises style and substance, boasting breathtaking city views, heated indoor pool and tennis court. Beyond the private street frontage lies an idyllic 6-bed, 4-bath home over 3 magnificent levels. A stunning entry opens to exquisite formal dining and sitting rooms, open-plan kitchen, living/dining and north-facing terrace. Fullyfitted study, powder room and laundry complete the ground floor with a huge theatre room and wine cellar below. On the top level, the enchanting master bedroom offers private terrace, WIR and spa ensuite. 5 well-proportioned bedrooms and two beautifullyrenovated bathrooms provide unparalleled family living, with abundant storage, central heating, air conditioning, CCTV security and double garage. In a prime Scotch Hill location with access to transport, shopping and parklands, this remarkable home must be seen to be believed. Land size 1416sqm approx.