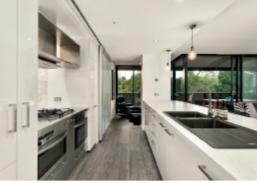

## Garden Tower - Melburnian

This highly sought after fully renovated apartment offers some of the best accommodation on St Kilda Rd. The stunning unit offers spacious open plan living with superb kitchen complete with quality stainless steel Miele appliances including microwave and built-in fridge. Sun filled lounge/dining area and study nook leading to oversized undercover terrace overlooking the beautiful Royal Botanic Gardens and city skyline. Two comfortable bedrooms with BIR's - main with large WIR and ensuite with spa bath. Other features include European style laundry, two secure car spaces, full gym, heated lap pool, sauna, and concierge.