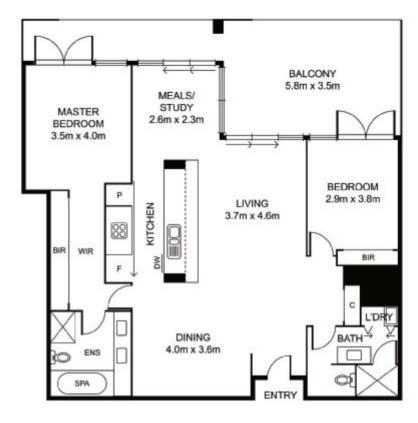

## Garden Tower - Melburnian

This highly sought after fully renovated apartment offers some of the best accommodation on St Kilda Rd. The stunning unit offers spacious open plan living with superb kitchen complete with quality stainless steel Miele appliances including microwave and built-in fridge. Sun filled lounge/dining area and study nook leading to oversized undercover terrace overlooking the beautiful Royal Botanic Gardens and city skyline. Two comfortable bedrooms with BIR's - main with large WIR and ensuite with spa bath. Other features include European style laundry, two secure car spaces, full gym, heated lap pool, sauna, and concierge.