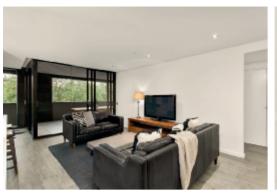

## Garden Tower - Melburnian

This highly sought after fully renovated apartment offers some of the best accommodation on St Kilda Rd. The stunning unit offers spacious open plan living with superb kitchen complete with quality stainless steel Miele appliances including microwave and built-in fridge. Sun filled lounge/dining area and study nook leading to oversized undercover terrace overlooking the beautiful Royal Botanic Gardens and city skyline. Two comfortable bedrooms with BIR's - main with large WIR and ensuite with spa bath. Other features include European style laundry, two secure car spaces, full gym, heated lap pool, sauna, and concierge.