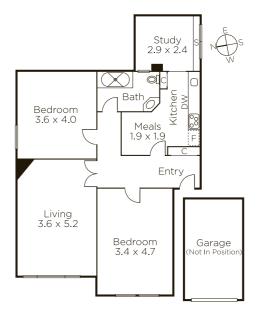

## Art Deco In The Heart of the Action

Surprising size and space lets you spread out and relax in this two bedroom plus study Art Deco apartment whose rich period character and comfortable modern function are perfectly placed to experience all the iconic attractions of Carlisle and Chapel Streets, St Kilda's Botanical Gardens and Elwood's beachside village vibe. One of just six in charismatic MARIMA, generous proportions provide a sun filled top floor haven that's ideal for a busy lock up and leave lifestyle or investment. High ceilings, timber floors and original windows establish the delightful personality of two generous bedrooms and a bright living dining room featuring a fireplace and elevated views. Across the hall, a fully equipped kitchen with meals, bathroom and private study provide immediate comfort whilst also presenting options to update and add value if ever desired. Laundry taps, secure intercom entry and a lock up garage add further convenience.