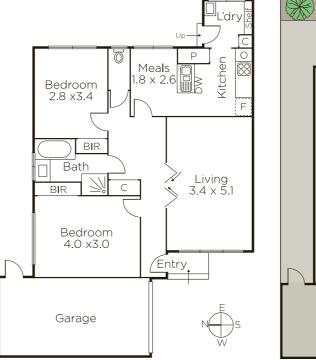

## Spacious Single Level near Camberwell Junction

Situated in one of Camberwell's most prestigious pockets, this much loved two bedroom villa enjoys a peaceful and private position only a short walk from Camberwell Junction. Nestled at the rear of only four, its' warm and inviting low maintenance spaces allow immediate enjoyment of the area's popular lifestyle amenities whilst also providing scope to update and add value if ever desired. Introduced by a central hallway, an unexpectedly generous lounge/dining with leafy outlooks is catered to by an immaculate kitchen, cleverly designed with pull out pantry and adjoining breakfast nook. Across the hall, a large main bedroom with floor to ceiling built in robes and a second robed bedroom share the spotless bathroom and separate WC. Outside, a garden courtyard delivers a serene space for alfresco enjoyment. Split heating/cooling and a remote garage complete this ideal stepping stone, investment or downsize opportunity in a prime location.