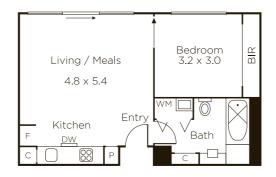

## Urban Sophistication with Vast Outdoor Living

Larger than most single bedroom apartments and with a particularly impressive 19sqm (approx.) courtyard, this streamlined and sophisticated urban pad is a mere five kilometres from the CBD, with a local lifestyle offering that is without peer. The home's CaesarStone-topped kitchen highlights stainless steel appliances and a minimalist sensibility as open-plan living spills easily outdoors to an over-sized private courtyard where a lush garden delivers a rare sense of sanctuary. Accessed securely by intercom, with basement parking and elevator access, the home also efficiently offers robes in the bedroom, a European laundry in the bathroom and split system heating/cooling. Just a gentle stroll from West Hawthorn Village, you are also within walking distance of all the cosmopolitan eateries of Glenferrie Rd, as well as city-bound trains from either Glenferrie or Hawthorn Railway Stations.