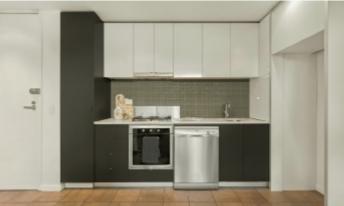

## Urban Sophistication with Vast Outdoor Living

Larger than most single bedroom apartments and with a particularly impressive 19sqm (approx.) courtyard, this streamlined and sophisticated urban pad is a mere five kilometres from the CBD, with a local lifestyle offering that is without peer. The home's CaesarStone-topped kitchen highlights stainless steel appliances and a minimalist sensibility as open-plan living spills easily outdoors to an over-sized private courtyard where a lush garden delivers a rare sense of sanctuary. Accessed securely by intercom, with basement parking and elevator access, the home also efficiently offers robes in the bedroom, a European laundry in the bathroom and split system heating/cooling. Just a gentle stroll from West Hawthorn Village, you are also within walking distance of all the cosmopolitan eateries of Glenferrie Rd, as well as city-bound trains from either Glenferrie or Hawthorn Railway Stations.