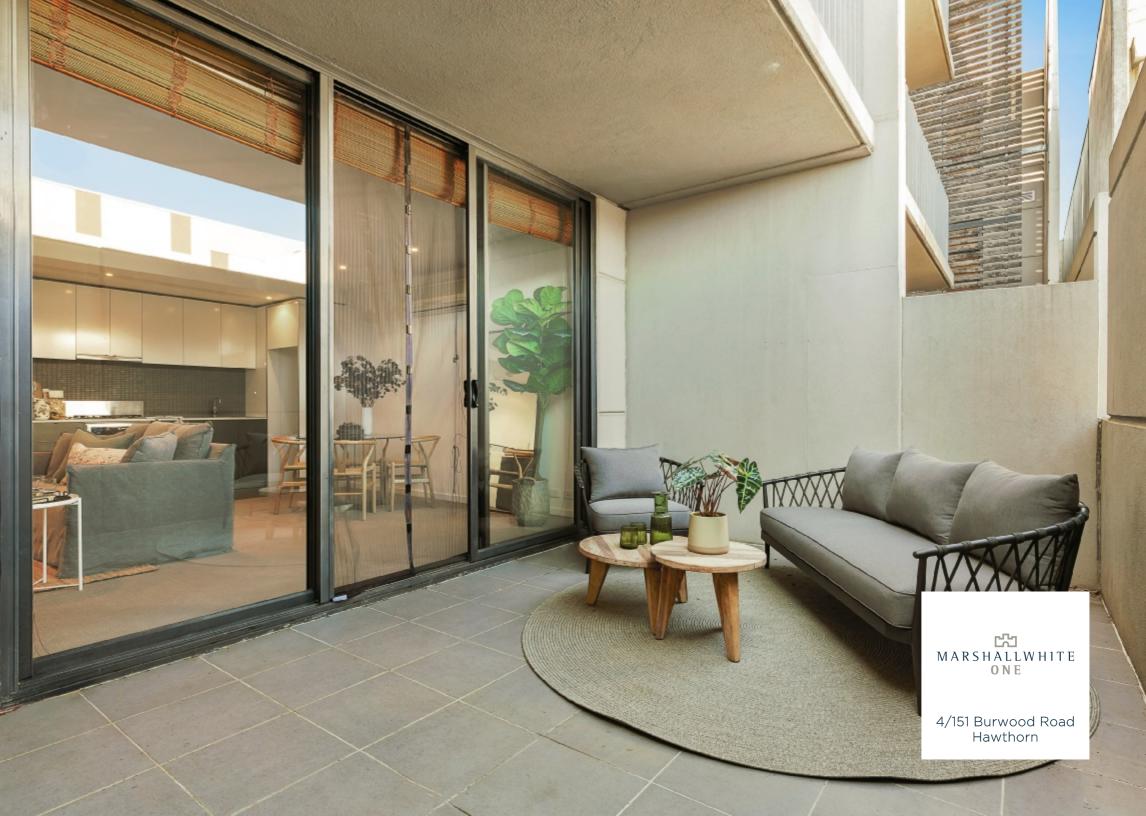

## Urban Sophistication with Vast Outdoor Living

Larger than most single bedroom apartments and with a particularly impressive 19sqm (approx.) courtyard, this streamlined and sophisticated urban pad is a mere five kilometres from the CBD, with a local lifestyle offering that is without peer. The home's CaesarStone-topped kitchen highlights stainless steel appliances and a minimalist sensibility as open-plan living spills easily outdoors to an over-sized private courtyard where a lush garden delivers a rare sense of sanctuary. Accessed securely by intercom, with basement parking and elevator access, the home also efficiently offers robes in the bedroom, a European laundry in the bathroom and split system heating/cooling. Just a gentle stroll from West Hawthorn Village, you are also within walking distance of all the cosmopolitan eateries of Glenferrie Rd, as well as city-bound trains from either Glenferrie or Hawthorn Railway Stations.