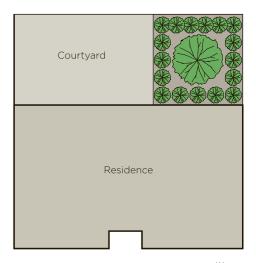

## Urban Sophistication with Vast Outdoor Living

Larger than most single bedroom apartments and with a particularly impressive 19sqm (approx.) courtyard, this streamlined and sophisticated urban pad is a mere five kilometres from the CBD, with a local lifestyle offering that is without peer. The home's CaesarStone-topped kitchen highlights stainless steel appliances and a minimalist sensibility as open-plan living spills easily outdoors to an over-sized private courtyard where a lush garden delivers a rare sense of sanctuary. Accessed securely by intercom, with basement parking and elevator access, the home also efficiently offers robes in the bedroom, a European laundry in the bathroom and split system heating/cooling. Just a gentle stroll from West Hawthorn Village, you are also within walking distance of all the cosmopolitan eateries of Glenferrie Rd, as well as city-bound trains from either Glenferrie or Hawthorn Railway Stations.