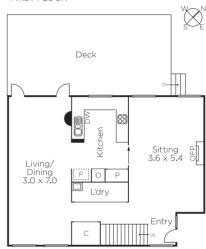

## Timeless Elegance, Contemporary Style

Occupying a tranquil setting at the rear of just 4, this elegant boutique residence's superbly presented and sun-drenched dimensions deliver enviable low maintenance lifestyle appeal close to Balwyn East Village, parks, schools and freeway access. Polished timber floors and northern light flow define the sitting room with open fire and the living/dining room with gourmet kitchen opening to a private north garden and deck. Timber stairs lead up to a generous main bedroom with en-suite, walk in robe and balcony, two bright double bedrooms (robes) and stylish bathroom. Includes powder-room, Euro-laundry and garage.

4-15mouleavenue-balwynnorth.com

Auction Saturday 18th November at 2.30pm Kane Penhalluriack 0406 556 445 Désirée Wakim 0412 336 266

801 Glenferrie Road Hawthorn marshallwhite.com.au

FIRST FLOOR

GROUND FLOOR