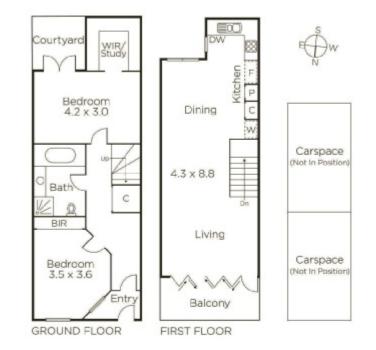

## Townhouse Oasis in the Heart of Richmond

Large and spacious dual level townhouse in a tranquil oasis, amazingly quiet and private in the midst of the bustling suburb of Richmond.

This immaculate, as new, two bedroom home with two highly-coveted secure car spaces is wonderfully positioned near Victoria Gardens, Bridge Road and Victoria Street - at the heart of one of Melbourne's most iconic suburbs. A superb low maintenance base for the ultimate inner-city lifestyle, the home is highly secure, quiet and private with vast openplan living, high apex ceilings and north-facing outdoor area, perfect for entertaining. Also features a private courtyard, two large bedrooms, both with robes (main with WIR/ study), ample storage, designer style entertainers kitchen and an exceptionally spacious central bathroom. Heating and cooling throughout, secure intercom entry and roller door entry via lane.