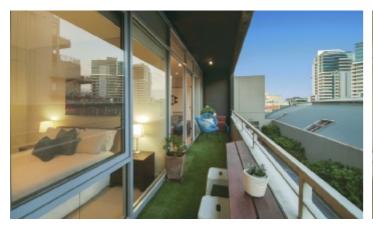

## 'Bayview': Huge Vogue Apartment

Remarkably spacious and superbly finished, this two bedroom, executive apartment delivers a rare sense of luxury in a blue chip location that blends the best of the inner-city with bayside bliss. Upon entering the home's vast open-plan kitchen/dining/ lounge, you are immediately struck by its impressive size, as well as Caesar Stone kitchen benches, superior stainless steel appliances and floor-to-ceiling windows that connect to the main balcony. Equally engaging, the master bedroom is enormous with an ensuite, walk-in-robe and balcony of its own, whilst the second bedroom also has robes and balcony access. Highly secure with video entry, basement parking and elevator access, the home also features reverse cycle air conditioning and a European laundry in the main bathroom. Just metres from Bay St and the waterfront itself, the local cafes, restaurants, bars and strip shopping are a huge drawcard, whilst a city-bound tram is also nearby.