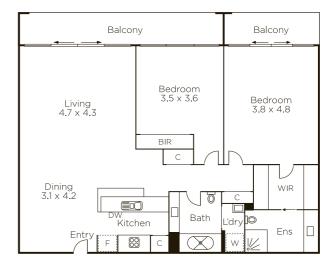

## 'Bayview': Huge Vogue Apartment

Remarkably spacious and superbly finished, this two bedroom, executive apartment delivers a rare sense of luxury in a blue chip location that blends the best of the inner-city with bayside bliss. Upon entering the home's vast open-plan kitchen/dining/ lounge, you are immediately struck by its impressive size, as well as Caesar Stone kitchen benches, superior stainless steel appliances and floor-to-ceiling windows that connect to the main balcony. Equally engaging, the master bedroom is enormous with an ensuite, walk-in-robe and balcony of its own, whilst the second bedroom also has robes and balcony access. Highly secure with video entry, basement parking and elevator access, the home also features reverse cycle air conditioning and a European laundry in the main bathroom. Just metres from Bay St and the waterfront itself, the local cafes, restaurants, bars and strip shopping are a huge drawcard, whilst a city-bound tram is also nearby.