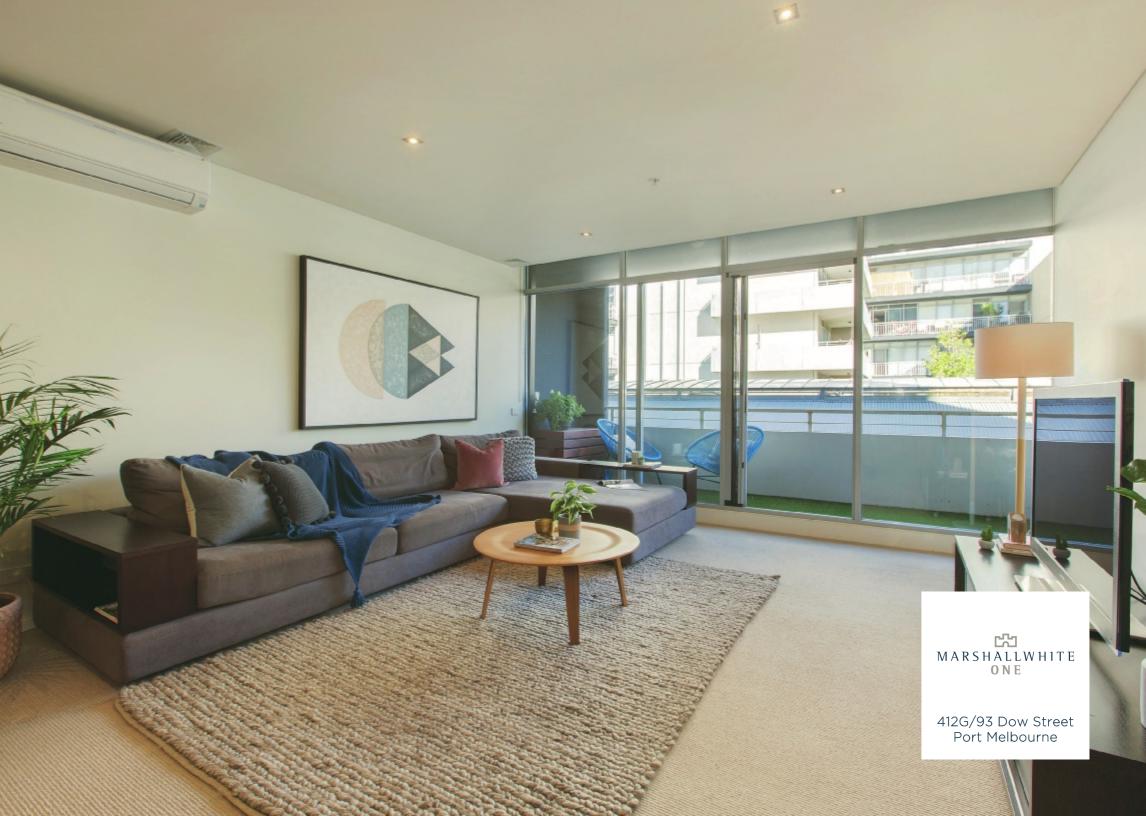

## 'Bayview': Huge Vogue Apartment

Remarkably spacious and superbly finished, this two bedroom, executive apartment delivers a rare sense of luxury in a blue chip location that blends the best of the inner-city with bayside bliss. Upon entering the home's vast open-plan kitchen/dining/ lounge, you are immediately struck by its impressive size, as well as Caesar Stone kitchen benches, superior stainless steel appliances and floor-to-ceiling windows that connect to the main balcony. Equally engaging, the master bedroom is enormous with an ensuite, walk-in-robe and balcony of its own, whilst the second bedroom also has robes and balcony access. Highly secure with video entry, basement parking and elevator access, the home also features reverse cycle air conditioning and a European laundry in the main bathroom. Just metres from Bay St and the waterfront itself, the local cafes, restaurants, bars and strip shopping are a huge drawcard, whilst a city-bound tram is also nearby.