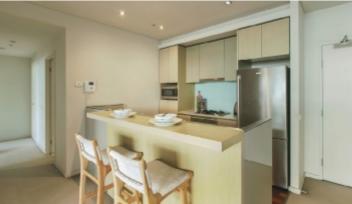

## 'Bayview': Huge Vogue Apartment

Remarkably spacious and superbly finished, this two bedroom, executive apartment delivers a rare sense of luxury in a blue chip location that blends the best of the inner-city with bayside bliss. Upon entering the home's vast open-plan kitchen/dining/ lounge, you are immediately struck by its impressive size, as well as Caesar Stone kitchen benches, superior stainless steel appliances and floor-to-ceiling windows that connect to the main balcony. Equally engaging, the master bedroom is enormous with an ensuite, walk-in-robe and balcony of its own, whilst the second bedroom also has robes and balcony access. Highly secure with video entry, basement parking and elevator access, the home also features reverse cycle air conditioning and a European laundry in the main bathroom. Just metres from Bay St and the waterfront itself, the local cafes, restaurants, bars and strip shopping are a huge drawcard, whilst a city-bound tram is also nearby.