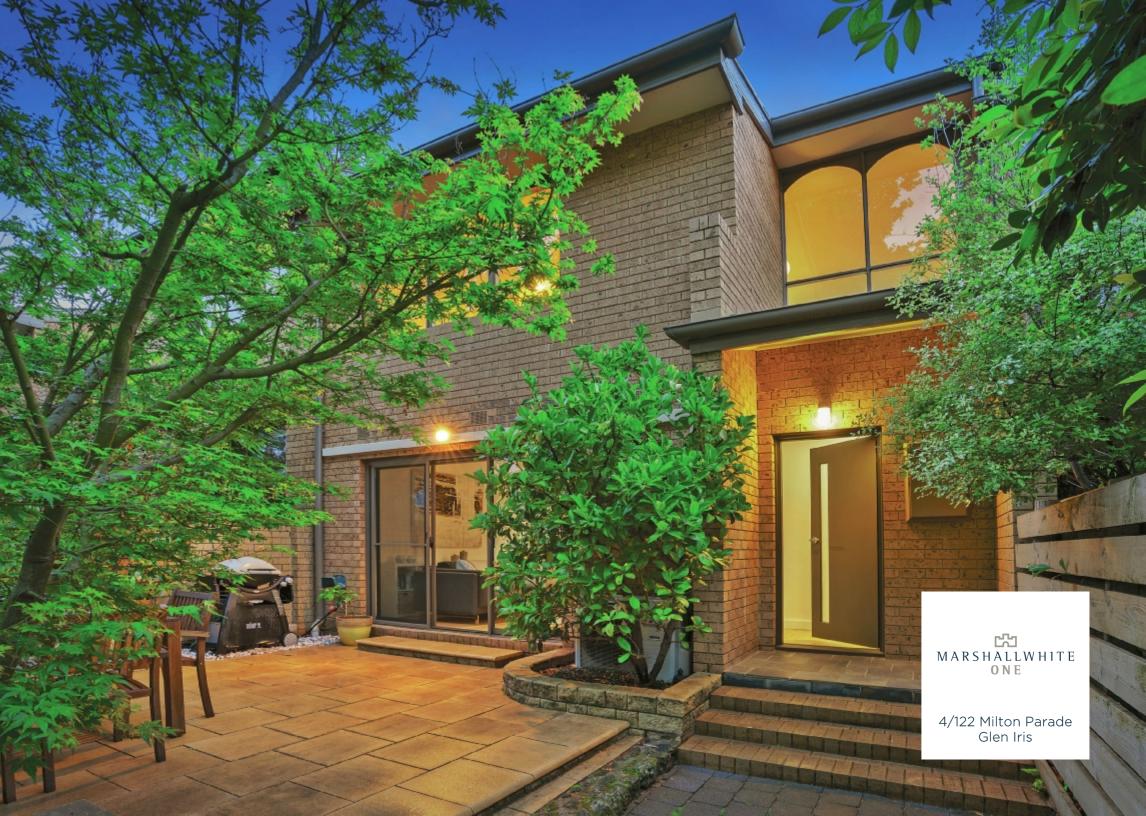

## Vast Al fresco Sanctuary

This remarkably spacious, two bedroom townhouse is blessed with a vast al fresco flow and a rare sense of urban sanctuary, in a lush setting with garden vistas to compliment its peaceful streetscape, close to all amenities. As it blends stone kitchen benches and glossy two pack cabinetry with brand new European Oak timber flooring, the home's kitchen / dining eases around the corner to a lounge room and outdoors to a huge north-facing courtyard. Upstairs, the bedrooms each have robes, whilst the home also features a private rear carport with direct backyard access, a clever study nook, a laundry and reverse cycle air conditioning. Just moments from Tooronga Railway Station and trams along Malvern Road, city access is wonderfully easy, whilst there is an enticing strip of boutique shops, cafes, restaurants and a wine bar all just around the corner.