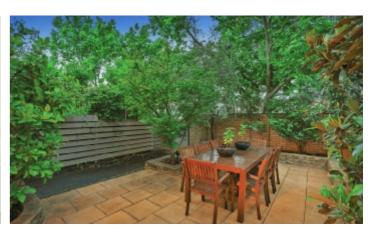

## Vast Al fresco Sanctuary

This remarkably spacious, two bedroom townhouse is blessed with a vast al fresco flow and a rare sense of urban sanctuary, in a lush setting with garden vistas to compliment its peaceful streetscape, close to all amenities. As it blends stone kitchen benches and glossy two pack cabinetry with brand new European Oak timber flooring, the home's kitchen / dining eases around the corner to a lounge room and outdoors to a huge north-facing courtyard. Upstairs, the bedrooms each have robes, whilst the home also features a private rear carport with direct backyard access, a clever study nook, a laundry and reverse cycle air conditioning. Just moments from Tooronga Railway Station and trams along Malvern Road, city access is wonderfully easy, whilst there is an enticing strip of boutique shops, cafes, restaurants and a wine bar all just around the corner.