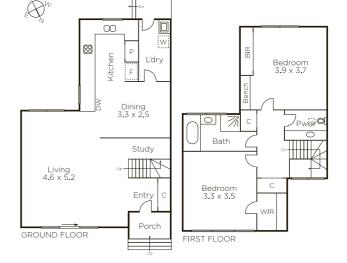

## Vast Al fresco Sanctuary

This remarkably spacious, two bedroom townhouse is blessed with a vast al fresco flow and a rare sense of urban sanctuary, in a lush setting with garden vistas to compliment its peaceful streetscape, close to all amenities. As it blends stone kitchen benches and glossy two pack cabinetry with brand new European Oak timber flooring, the home's kitchen / dining eases around the corner to a lounge room and outdoors to a huge north-facing courtyard. Upstairs, the bedrooms each have robes, whilst the home also features a private rear carport with direct backyard access, a clever study nook, a laundry and reverse cycle air conditioning. Just moments from Tooronga Railway Station and trams along Malvern Road, city access is wonderfully easy, whilst there is an enticing strip of boutique shops, cafes, restaurants and a wine bar all just around the corner.