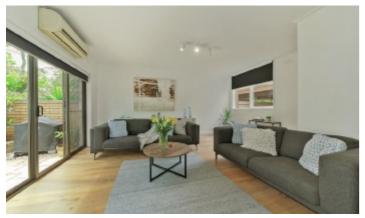

## Vast Al fresco Sanctuary

This remarkably spacious, two bedroom townhouse is blessed with a vast al fresco flow and a rare sense of urban sanctuary, in a lush setting with garden vistas to compliment its peaceful streetscape, close to all amenities. As it blends stone kitchen benches and glossy two pack cabinetry with brand new European Oak timber flooring, the home's kitchen / dining eases around the corner to a lounge room and outdoors to a huge north-facing courtyard. Upstairs, the bedrooms each have robes, whilst the home also features a private rear carport with direct backyard access, a clever study nook, a laundry and reverse cycle air conditioning. Just moments from Tooronga Railway Station and trams along Malvern Road, city access is wonderfully easy, whilst there is an enticing strip of boutique shops, cafes, restaurants and a wine bar all just around the corner.