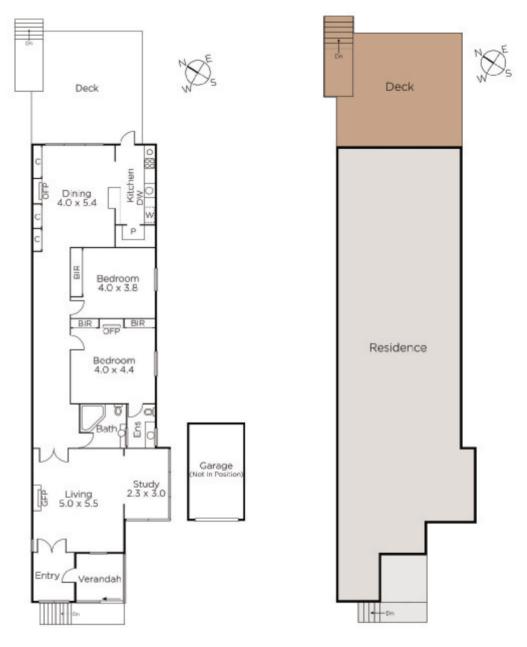

## The Height of Elevated Beachfront Living

This c1888 first-floor apartment offers superb waterfront views on the doorstep of Melbourne's iconic Brighton Beach. Grandly proportioned with high ceilings and linked via a wide hallway it features two impeccable bedrooms, two bathrooms and a lounge room with a sunroom/study nook boasting priceless bay views. An expansive dining area, distinguished by a fireplace opens onto a modern kitchen with butler's pantry and generously sized deck. This apartment appointed with plush carpets and sensational locale offers immediate enjoyment and presents the finest in elevated beachfront living.