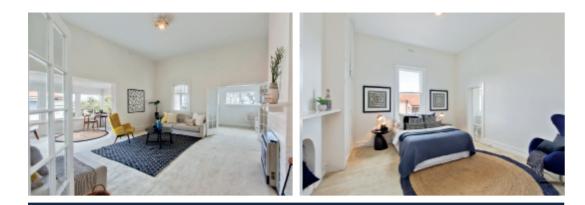

## The Height of Elevated Beachfront Living

This c1888 first-floor apartment offers superb waterfront views on the doorstep of Melbourne's iconic Brighton Beach. Grandly proportioned with high ceilings and linked via a wide hallway it features two impeccable bedrooms, two bathrooms and a lounge room with a sunroom/study nook boasting priceless bay views. An expansive dining area, distinguished by a fireplace opens onto a modern kitchen with butler's pantry and generously sized deck. This apartment appointed with plush carpets and sensational locale offers immediate enjoyment and presents the finest in elevated beachfront living.