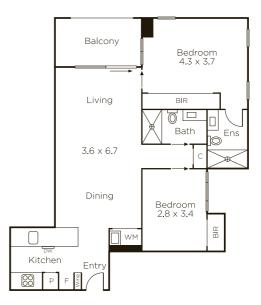

## Penthouse-Style Sophistication with City Views

A uniquely sophisticated, two bedroom apartment with city views, this bold residence exudes the feel of a luxury penthouse in the highly-regarded 'emblem' building, right in the heart of Glenferrie Rd's thriving vibrancy. Certain to catch the eye, the home introduces light from two directions as it flows from a fully integrated Miele-equipped kitchen with Italian stone benches and an integrated refrigerator, through open-plan living to a generous balcony. The master bedroom ensuite and second bathroom each highlight the same Italian stone bench tops as the kitchen, in this home with built-in robes, a European laundry, pure wool carpets, secure video entry, elevator access and two highly-prized basement parking spaces. Walk to an amazing array of cafes, restaurants and shops, while Glenferrie Railway Station is just down the road, there are trams at your doorstep and Swinburne University is comfortably walkable.