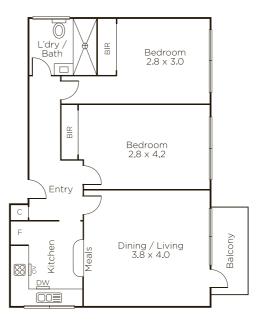

## Rare Gem in a Prized Location

This bright, private and north-facing, two bedroom apartment has been proudly maintained by owner-occupiers for over fifteen years and allows you or your lucky tenants to fall in love with the convenience of living within metres of Glenferrie Rd and its renowned strip of fine cafes, exquisite restaurants and boutique shopping. With an eye for detail, the kitchen has been up-dated to present a new cooktop, attractive bench tops and a dishwasher as it enhances an appealing servery-connection to the lounge/dining, which in turn flows out to a north-facing balcony. The bathroom, too, is superb with premium Italian tiling, whilst the bedrooms each have large mirrored built-in robes, in this home with reverse cycle heating/cooling and secure parking. There is nothing that needs to be done before you can move in and celebrate all the action to be found on Glenferrie Rd, the easy city access and the proximity to Swinburne University.