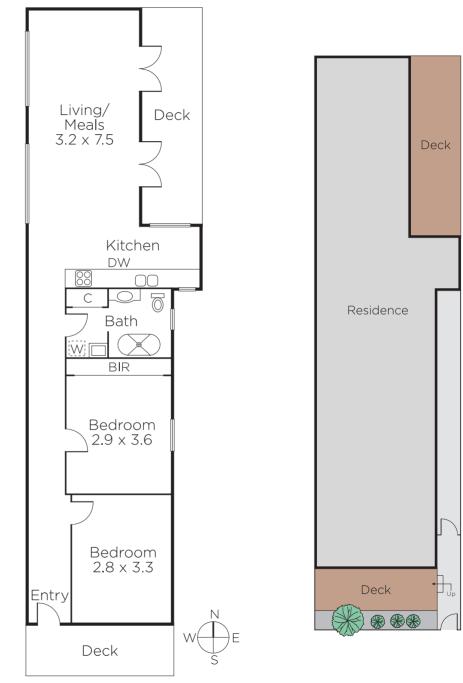

## Location, Lifestyle and Low Maintenance

This Victorian terrace boasts a classic hallway with high ceilings and spawns two spacious bedrooms and a crisp white bright bathroom. Modern open plan living combines stainless steel kitchen appliances and wood finishes that blend seamlessly into a flexible space basking in northern light. Glass doors invite the outside in and provide a pocket of serenity from the social and shopping hubs just a stroll away. A small reserve in the quiet street is a well-kept secret and any urge to venture further can be serviced by endless transport options.