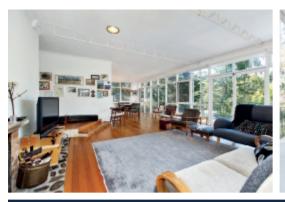

## Prime Studley Park Opportunity 998sqm approx.

Exclusively situated in a prized Studley Park address just metres from the Yarra River, this iconic c1959 brick residence's evocative style and substantial north-facing 998sqm approx. allotment provide a sensational opportunity to renovate and extend (STCA). A river-stone feature wall spans the entrance hall which flows through to the expansive living/dining room with open fire and balcony. The well appointed kitchen and casual dining area opens to the north-facing leafy garden. Versatile accommodation comprises an extra large bedroom, two double bedrooms, two bathrooms and two very spacious studios.