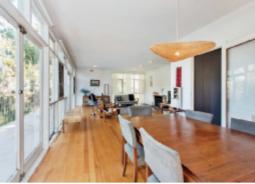

## Prime Studley Park Opportunity 998sqm approx.

Exclusively situated in a prized Studley Park address just metres from the Yarra River, this iconic c1959 brick residence's evocative style and substantial north-facing 998sqm approx. allotment provide a sensational opportunity to renovate and extend (STCA). A river-stone feature wall spans the entrance hall which flows through to the expansive living/dining room with open fire and balcony. The well appointed kitchen and casual dining area opens to the north-facing leafy garden. Versatile accommodation comprises an extra large bedroom, two double bedrooms, two bathrooms and two very spacious studios.