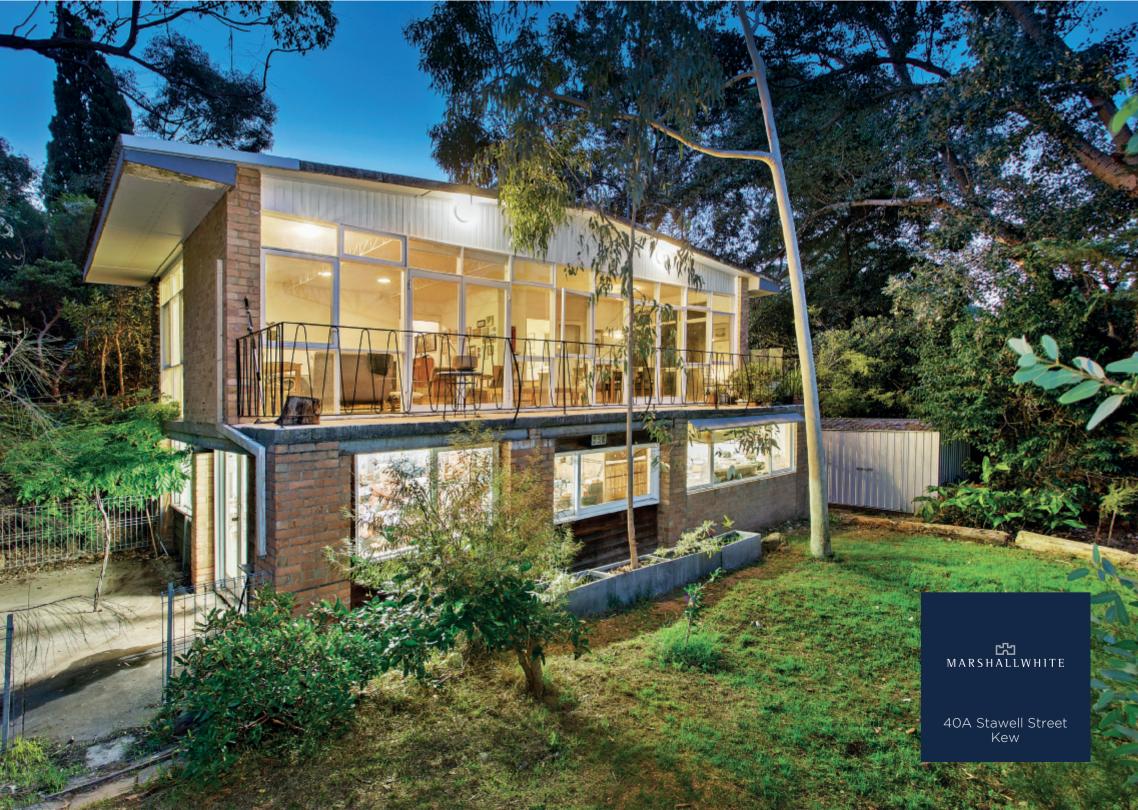

## Prime Studley Park Opportunity 998sqm approx.

Exclusively situated in a prized Studley Park address just metres from the Yarra River, this iconic c1959 brick residence's evocative style and substantial north-facing 998sqm approx. allotment provide a sensational opportunity to renovate and extend (STCA). A river-stone feature wall spans the entrance hall which flows through to the expansive living/dining room with open fire and balcony. The well appointed kitchen and casual dining area opens to the north-facing leafy garden. Versatile accommodation comprises an extra large bedroom, two double bedrooms, two bathrooms and two very spacious studios.

40astawellstreet-kew.com

Expressions of Interest Close Monday 8th May at 5pm Anton Zhouk 0430 224 438 James Redfern 0412 360 667

801 Glenferrie Road Hawthorn marshallwhite.com.au

Disclaimer: Information provided is believed to be accurate as at the date of printing, no responsibility is taken for any errors or omissions. It is your responsibility to obtain independent, professional advice. Personal information collected from you is for security purposes and to contact you should the property sell prior to auction. We may use this information to provide you with other real estate services including referrals to authorised financial services' providers. Visit our website at www.marshallwhite.com.au for our privacy policy.