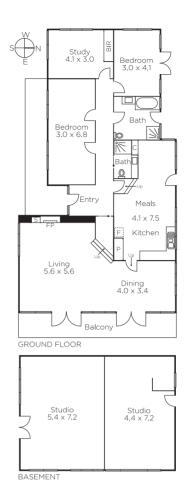

## Prime Studley Park Opportunity 998sqm approx.

Exclusively situated in a prized Studley Park address just metres from the Yarra River, this iconic c1959 brick residence's evocative style and substantial north-facing 998sqm approx. allotment provide a sensational opportunity to renovate and extend (STCA). A river-stone feature wall spans the entrance hall which flows through to the expansive living/dining room with open fire and balcony. The well appointed kitchen and casual dining area opens to the north-facing leafy garden. Versatile accommodation comprises an extra large bedroom, two double bedrooms, two bathrooms and two very spacious studios.