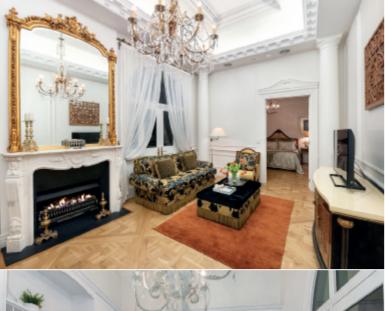

## Parisian Elegance, Flinders Lane Lifestyle

Superbly combining magnificent original grandeur with French inspired designer aesthetics, this glorious 2 level boutique c1886 penthouse apartment in Leicester House is complete with a private pool and sun terrace delivers the ultimate inner city lifestyle amidst Melbourne's best restaurants. Beneath an imposing and exquisitely ornate vaulted ceiling, oak parquetry floors flow through the generous light-filled living and dining room featuring a marble gas fireplace and a series of French doors opening to Juliet balconies. The impressive gourmet kitchen is appointed with marble benches and a 90cm Lacanche French oven. The stunning main bedroom with gas fireplace, walk in robe and lavish en-suite with freestanding bath is complemented by a second beautiful bedroom with marble en-suite, walk in robe and Juliet balcony and a study with Juliet balcony. A lift and stairs leads up to the sensational living or recreation room with kitchenette, powder-room and a large sandstone terrace with gas-heated pool. An irresistible inner city retreat, it also includes lift, video intercom, Euro-laundry, storage and 2 car spaces.