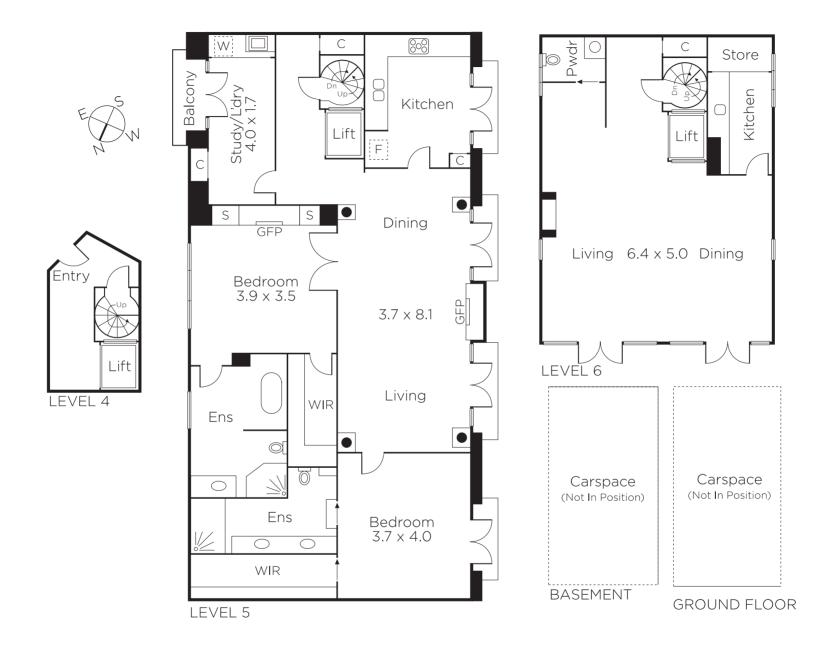

## Parisian Elegance, Flinders Lane Lifestyle

Superbly combining magnificent original grandeur with French inspired designer aesthetics, this glorious 2 level boutique c1886 penthouse apartment in Leicester House is complete with a private pool and sun terrace delivers the ultimate inner city lifestyle amidst Melbourne's best restaurants. Beneath an imposing and exquisitely ornate vaulted ceiling, oak parquetry floors flow through the generous light-filled living and dining room featuring a marble gas fireplace and a series of French doors opening to Juliet balconies. The impressive gourmet kitchen is appointed with marble benches and a 90cm Lacanche French oven. The stunning main bedroom with gas fireplace, walk in robe and lavish en-suite with freestanding bath is complemented by a second beautiful bedroom with marble en-suite, walk in robe and Juliet balcony and a study with Juliet balcony. A lift and stairs leads up to the sensational living or recreation room with kitchenette, powder-room and a large sandstone terrace with gas-heated pool. An irresistible inner city retreat, it also includes lift, video intercom, Euro-laundry, storage and 2 car spaces.