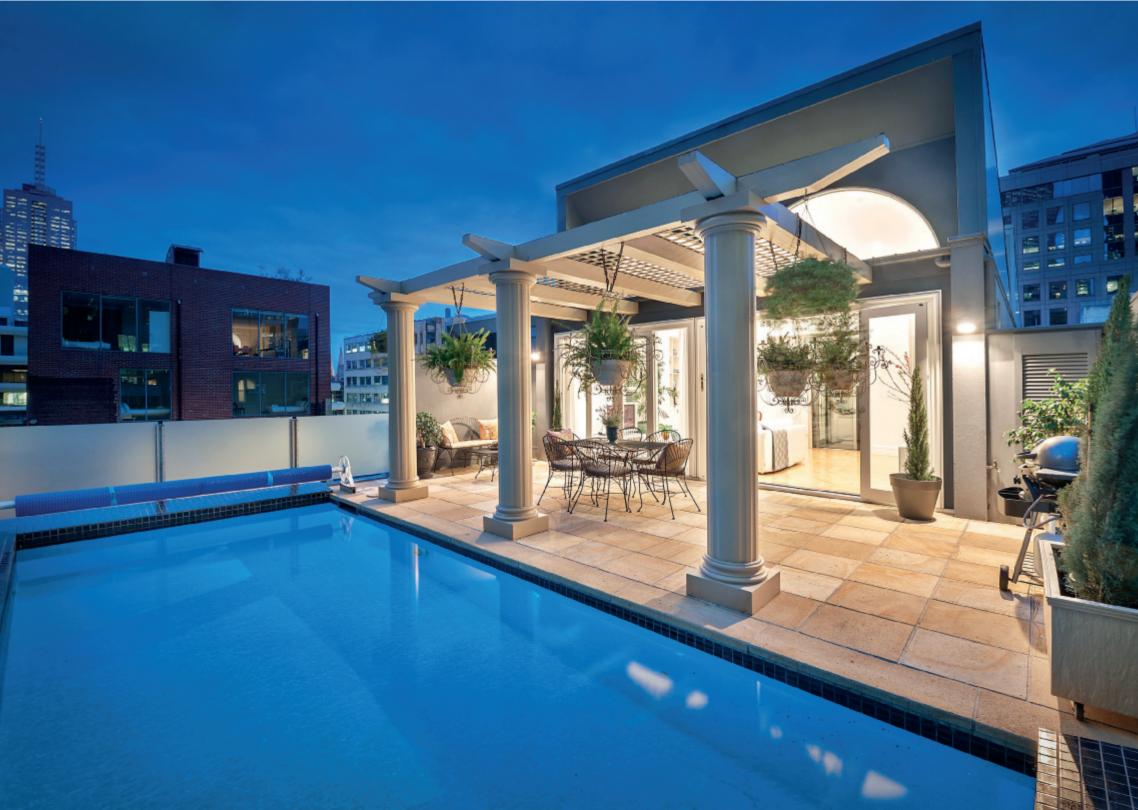

## Parisian Elegance, Flinders Lane Lifestyle

Superbly combining magnificent original grandeur with French inspired designer aesthetics, this glorious 2 level boutique c1886 penthouse apartment in Leicester House is complete with a private pool and sun terrace delivers the ultimate inner city lifestyle amidst Melbourne's best restaurants. Beneath an imposing and exquisitely ornate vaulted ceiling, oak parquetry floors flow through the generous light-filled living and dining room featuring a marble gas fireplace and a series of French doors opening to Juliet balconies. The impressive gourmet kitchen is appointed with marble benches and a 90cm Lacanche French oven. The stunning main bedroom with gas fireplace, walk in robe and lavish en-suite with freestanding bath is complemented by a second beautiful bedroom with marble en-suite, walk in robe and Juliet balcony and a study with Juliet balcony. A lift and stairs leads up to the sensational living or recreation room with kitchenette, powder-room and a large sandstone terrace with gas-heated pool. An irresistible inner city retreat, it also includes lift, video intercom, Euro-laundry, storage and 2 car spaces.