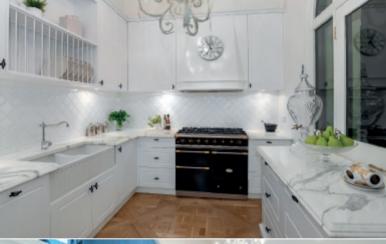

## Parisian Elegance, Flinders Lane Lifestyle

Superbly combining magnificent original grandeur with French inspired designer aesthetics, this glorious 2 level boutique c1886 penthouse apartment in Leicester House is complete with a private pool and sun terrace delivers the ultimate inner city lifestyle amidst Melbourne's best restaurants. Beneath an imposing and exquisitely ornate vaulted ceiling, oak parquetry floors flow through the generous light-filled living and dining room featuring a marble gas fireplace and a series of French doors opening to Juliet balconies. The impressive gourmet kitchen is appointed with marble benches and a 90cm Lacanche French oven. The stunning main bedroom with gas fireplace, walk in robe and lavish en-suite with freestanding bath is complemented by a second beautiful bedroom with marble en-suite, walk in robe and Juliet balcony and a study with Juliet balcony. A lift and stairs leads up to the sensational living or recreation room with kitchenette, powder-room and a large sandstone terrace with gas-heated pool. An irresistible inner city retreat, it also includes lift, video intercom, Euro-laundry, storage and 2 car spaces.