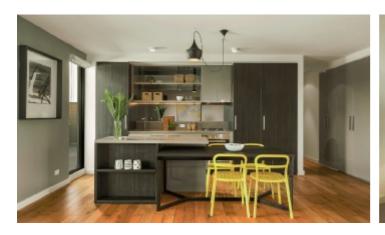

## Chic Urban Attitude, Moments from Glenferrie Rd

Instantly engaging and impressively sized at 88sqm, this contemporary, open and airy, two bedroom apartment offers the unique benefit of two sizable balconies measuring another 30sqm (approx.), in a position near Glenferrie Rd and easy city access. Highly secure with video entry, basement parking and elevator access, the home highlights open-plan living where stone benches, premium stainless steel appliances and chic contemporary tones punctuate a divine flow between the balconies. Offering a vogue master bedroom with ensuite, robes in each bedroom and reverse cycle air conditioning, the building hosts a substantial, communal, outdoor entertaining area with gardens and a BBQ area. Regular city-commuters will relish proximity to both Glenferrie Railway Station and Hawthorn Railway Station, whilst the local allure of the Glenferrie shops, cafes, restaurants, cinemas and nightlife should appeal to one and all.