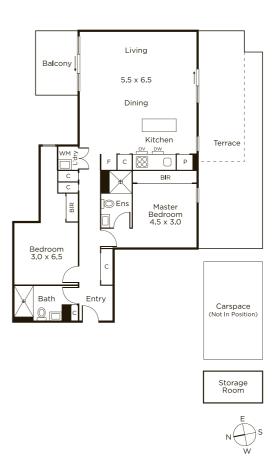

## Chic Urban Attitude, Moments from Glenferrie Rd

Instantly engaging and impressively sized at 88sqm, this contemporary, open and airy, two bedroom apartment offers the unique benefit of two sizable balconies measuring another 30sqm (approx.), in a position near Glenferrie Rd and easy city access. Highly secure with video entry, basement parking and elevator access, the home highlights open-plan living where stone benches, premium stainless steel appliances and chic contemporary tones punctuate a divine flow between the balconies. Offering a vogue master bedroom with ensuite, robes in each bedroom and reverse cycle air conditioning, the building hosts a substantial, communal, outdoor entertaining area with gardens and a BBQ area. Regular city-commuters will relish proximity to both Glenferrie Railway Station and Hawthorn Railway Station, whilst the local allure of the Glenferrie shops, cafes, restaurants, cinemas and nightlife should appeal to one and all.