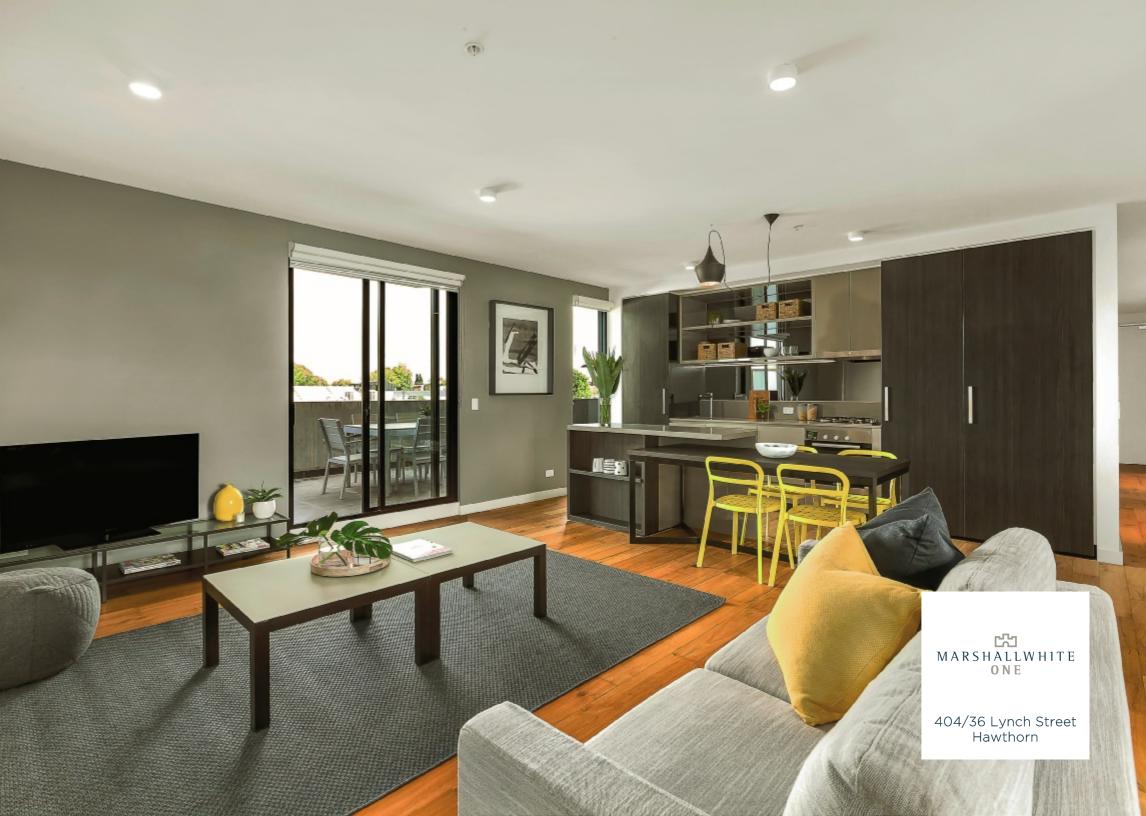

## Chic Urban Attitude, Moments from Glenferrie Rd

Instantly engaging and impressively sized at 88sqm, this contemporary, open and airy, two bedroom apartment offers the unique benefit of two sizable balconies measuring another 30sqm (approx.), in a position near Glenferrie Rd and easy city access. Highly secure with video entry, basement parking and elevator access, the home highlights open-plan living where stone benches, premium stainless steel appliances and chic contemporary tones punctuate a divine flow between the balconies. Offering a vogue master bedroom with ensuite, robes in each bedroom and reverse cycle air conditioning, the building hosts a substantial, communal, outdoor entertaining area with gardens and a BBQ area. Regular city-commuters will relish proximity to both Glenferrie Railway Station and Hawthorn Railway Station, whilst the local allure of the Glenferrie shops, cafes, restaurants, cinemas and nightlife should appeal to one and all.