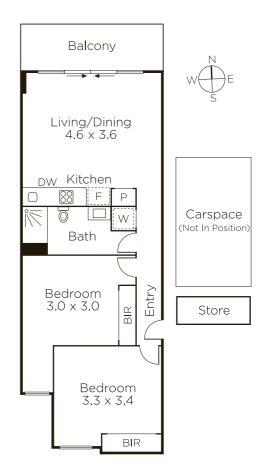

## Superior Living or Investing, Walk to Glenferrie Rd

The investment credentials of this sleek, as new, two bedroom apartment are unquestionable. A low maintenance, executive-style, urban home, it features north-facing open-plan living, a balcony and first class security, all just metres from Glenferrie Rd. Superbly appointed with Miele appliances and stone benches, the kitchen/meals/living opens to a sunny balcony and sets the standard for the rest of this quality-rich home with robes in each bedroom, a clever European laundry, reverse cycle air conditioning and microfiber blinds. Geared for the busy inner-suburbanite and astute investor, the home also offers secure basement parking, storage, video entry and elevator access. Near one of Melbourne´s most popular strips of cafes, restaurants, shops and even a cinema, the local amenities are first class, whilst Glenferrie Train Station and Swinburne University are easily walkable.