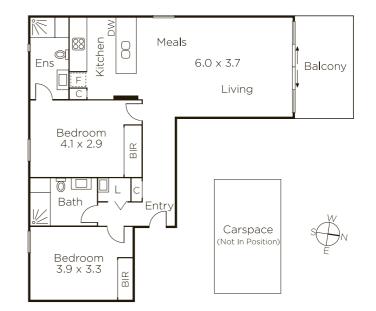

At the end of the hall on the fourth floor, this two bedroom two bathroom apartment showcases its ideal proportions against a backdrop of magnificent northern views that stretch from Richmond to Kew. Two double bedrooms and a stylish bathroom, the main with ensuite, accompany impressive open plan living zones, a designer kitchen featuring Smeg appliances and stone benchtops and deep undercover terrace. Wide board timber floors, heating/cooling, intercom security and basement parking add to the appeal.