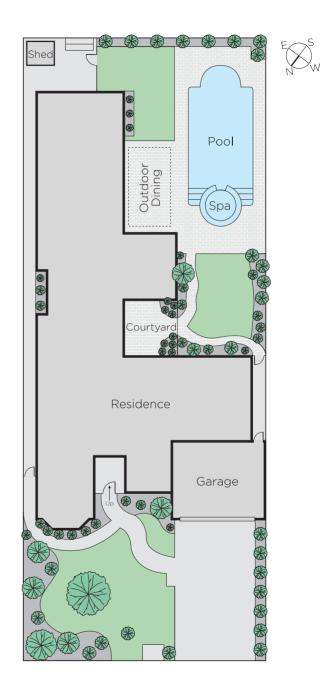

## Exceptional Riverside Estate Opportunity

Coveted Riverside Estate, this substantial single level residence's timeless elegance and expansive proportions deliver immediate family appeal with exciting scope to easily update. Alternatively, the 835sqm approx. allotment offers an exceedingly rare opportunity to build a new home to your own tastes and requirements close to schools, trams, shops, parks and freeway access (STCA). The welcoming marble reception hall introduces a fitted study or 4th bedroom and exceptionally spacious formal lounge (open fireplace) and dining rooms overlooking the garden. The well appointed granite kitchen, casual dining area and large family room adjoin the garden room with fitted bar, which all open to the private west-oriented garden with heated pool and spa. The main bedroom with walk in robe and ensuite is set apart from a children's wing comprising two additional double bedrooms with built in robes and a bright bathroom.

A sensational opportunity, the home also includes an alarm, powder-room, laundry, garden shed and internally accessed double garage which incorporates a secure store room.

40walbundryavenue-balwynnorth.com