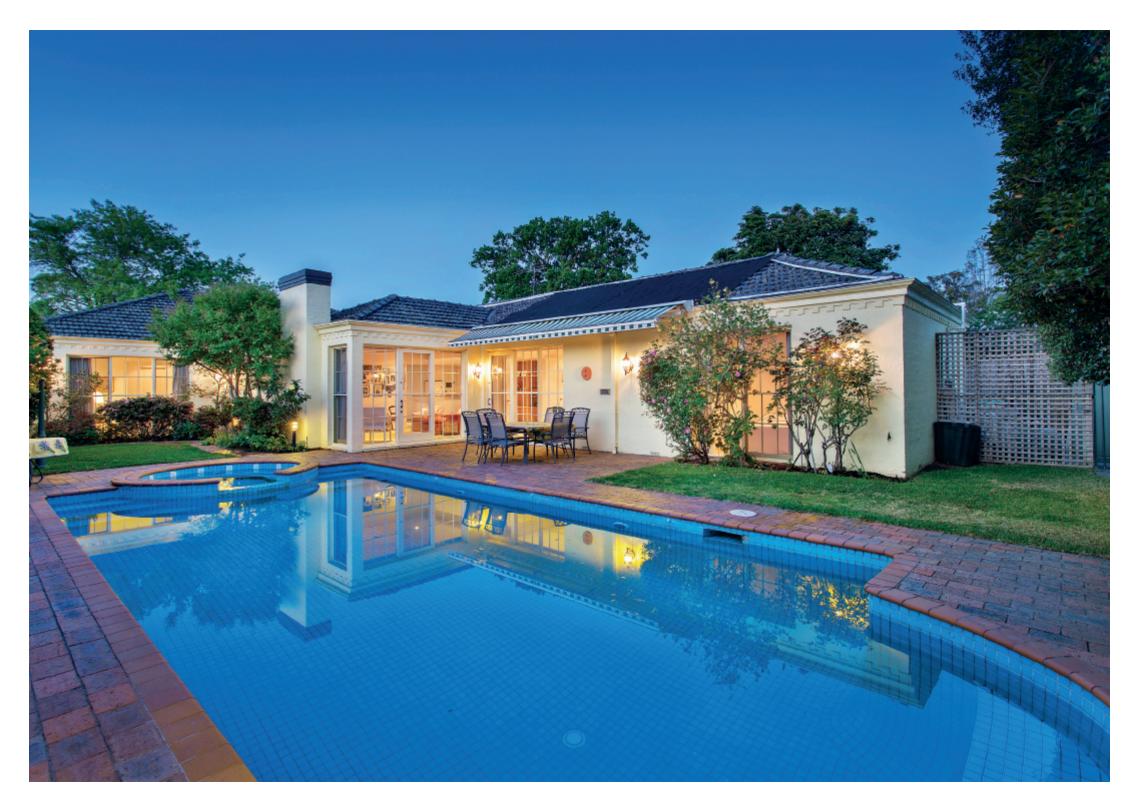

## Exceptional Riverside Estate Opportunity

Coveted Riverside Estate, this substantial single level residence's timeless elegance and expansive proportions deliver immediate family appeal with exciting scope to easily update. Alternatively, the 835sqm approx. allotment offers an exceedingly rare opportunity to build a new home to your own tastes and requirements close to schools, trams, shops, parks and freeway access (STCA). The welcoming marble reception hall introduces a fitted study or 4th bedroom and exceptionally spacious formal lounge (open fireplace) and dining rooms overlooking the garden. The well appointed granite kitchen, casual dining area and large family room adjoin the garden room with fitted bar, which all open to the private west-oriented garden with heated pool and spa. The main bedroom with walk in robe and ensuite is set apart from a children's wing comprising two additional double bedrooms with built in robes and a bright bathroom.

A sensational opportunity, the home also includes an alarm, powder-room, laundry, garden shed and internally accessed double garage which incorporates a secure store room.

40walbundryavenue-balwynnorth.com