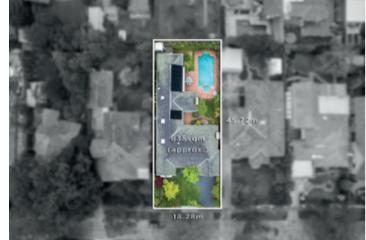

## Exceptional Riverside Estate Opportunity

Coveted Riverside Estate, this substantial single level residence's timeless elegance and expansive proportions deliver immediate family appeal with exciting scope to easily update. Alternatively, the 835sqm approx. allotment offers an exceedingly rare opportunity to build a new home to your own tastes and requirements close to schools, trams, shops, parks and freeway access (STCA). The welcoming marble reception hall introduces a fitted study or 4th bedroom and exceptionally spacious formal lounge (open fireplace) and dining rooms overlooking the garden. The well appointed granite kitchen, casual dining area and large family room adjoin the garden room with fitted bar, which all open to the private west-oriented garden with heated pool and spa. The main bedroom with walk in robe and ensuite is set apart from a children's wing comprising two additional double bedrooms with built in robes and a bright bathroom.