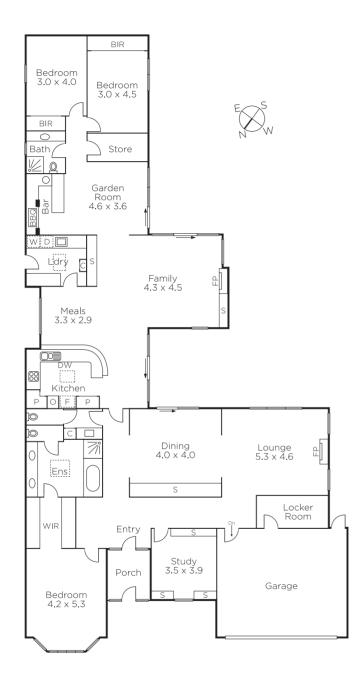

## Exceptional Riverside Estate Opportunity

Coveted Riverside Estate, this substantial single level residence's timeless elegance and expansive proportions deliver immediate family appeal with exciting scope to easily update. Alternatively, the 835sqm approx. allotment offers an exceedingly rare opportunity to build a new home to your own tastes and requirements close to schools, trams, shops, parks and freeway access (STCA). The welcoming marble reception hall introduces a fitted study or 4th bedroom and exceptionally spacious formal lounge (open fireplace) and dining rooms overlooking the garden. The well appointed granite kitchen, casual dining area and large family room adjoin the garden room with fitted bar, which all open to the private west-oriented garden with heated pool and spa. The main bedroom with walk in robe and ensuite is set apart from a children's wing comprising two additional double bedrooms with built in robes and a bright bathroom.

A sensational opportunity, the home also includes an alarm, powder-room, laundry, garden shed and internally accessed double garage which incorporates a secure store room.

40walbundryavenue-balwynnorth.com