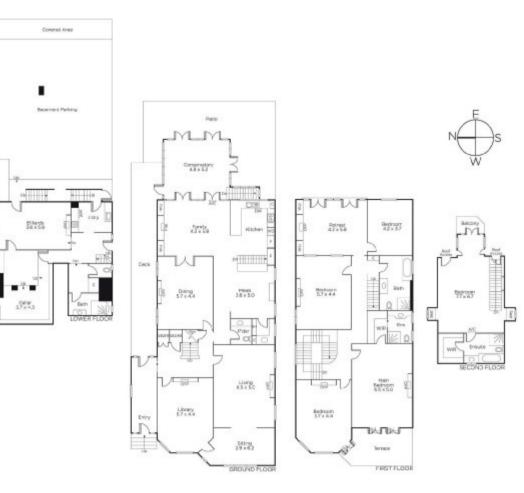

## Nicole French

nicole.french@marshallwhite.com.au 0417 571 505

A landmark c1880s Victorian residence with an illustrious provenance and magnificent elegance and grandeur, "Ilfracombe" is exclusively situated in a prized location near Toorak Road shopping and restaurants, Botanic Gardens and elite schools. A marble foyer introduces a refined library, gracious sitting room and elegant formal dining all featuring high ceilings, marble fireplaces and leadlight windows. The inviting living room with a marble gas fire and casual dining room surround a gourmet kitchen. A sensational conservatory overlooks the northeast garden with pool and spa. An imposing staircase leads up to the main bedroom with marble fireplace, walk in robe and en-suite, three additional bedrooms with marble fireplaces, 5th bedroom, bathroom and versatile retreat/6th bedroom. Basement level features billiards room, wine cellar, bar-room and a 5car garage. "Ilfracombe" includes alarm, security intercom, hydronic heating, irrigation and auto gates.

Land size: 660sqm approx.

"Ilfracombe" - a landmark c1880´s Victorian residence.

Disclaimer: Information provided is believed to be accurate as at the date of printing, no responsibility is taken for any errors or omissions. It is your responsibility to obtain independent, professional advice. Personal information collected from you is for security purposes and to contact you should the property sell prior to auction. We may use this information to provide you with other real estate services including referrals to authorised financial services' providers. Visit our website at www.marshallwhite.com.au for our privacy policy.