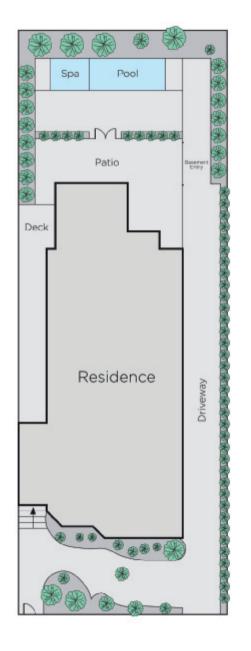

## Nicole French

nicole.french@marshallwhite.com.au 0417 571 505

A landmark c1880s Victorian residence with an illustrious provenance and magnificent elegance and grandeur, "Ilfracombe" is exclusively situated in a prized location near Toorak Road shopping and restaurants, Botanic Gardens and elite schools. A marble foyer introduces a refined library, gracious sitting room and elegant formal dining all featuring high ceilings, marble fireplaces and leadlight windows. The inviting living room with a marble gas fire and casual dining room surround a gourmet kitchen. A sensational conservatory overlooks the northeast garden with pool and spa. An imposing staircase leads up to the main bedroom with marble fireplace, walk in robe and en-suite, three additional bedrooms with marble fireplaces, 5th bedroom, bathroom and versatile retreat/6th bedroom. Basement level features billiards room, wine cellar, bar-room and a 5car garage. "Ilfracombe" includes alarm, security intercom, hydronic heating, irrigation and auto gates.

Land size: 660sqm approx.

"Ilfracombe" - a landmark c1880´s Victorian residence.

Disclaimer: Information provided is believed to be accurate as at the date of printing, no responsibility is taken for any errors or omissions. It is your responsibility to obtain independent, professional advice. Personal information collected from you is for security purposes and to contact you should the property sell prior to auction. We may use this information to provide you with other real estate services including referrals to authorised financial services' providers. Visit our website at www.marshallwhite.com.au for our privacy policy.