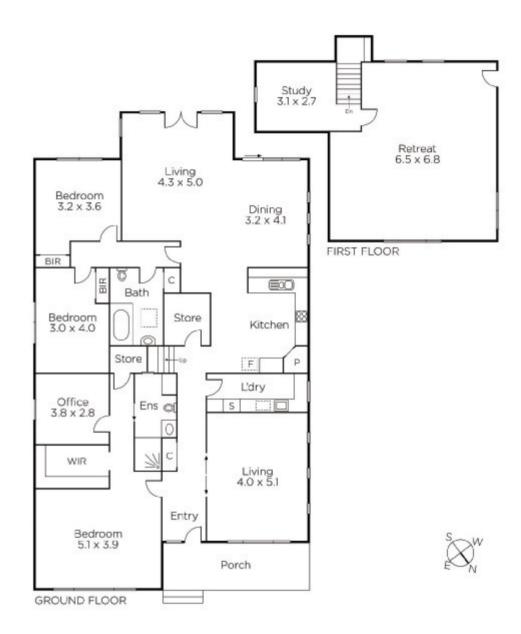

## Fabulous Family Focus

Defined by impressive proportions, a terrific floor plan & desirable location, this classic period residence set on 623sqm (approx.) caters to the modern family with scope for further renovation or a potential new home/development site (STCA). Timber floors flow through the central hallway to a gracious sitting room, expansive living and dining room opening to a deep leafy private garden. A versatile upstairs area comprises a study and very spacious rumpus room/retreat or 4th bedroom.