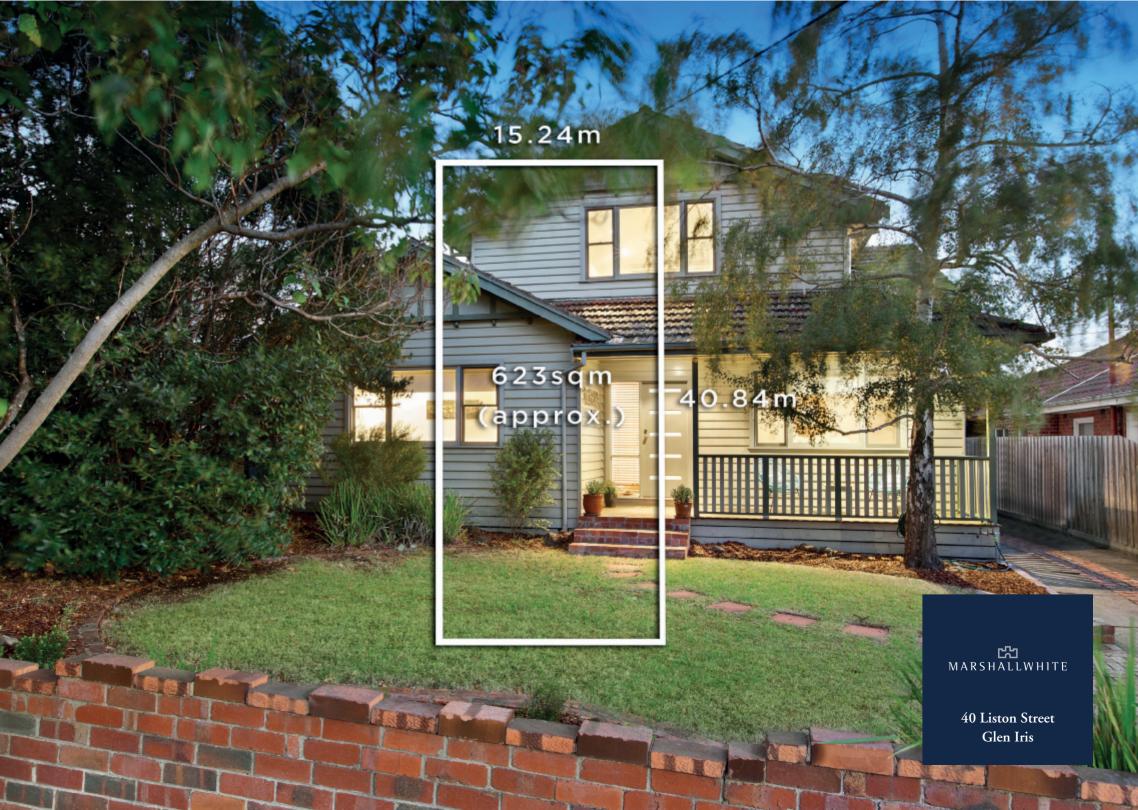

## Fabulous Family Focus

Defined by impressive proportions, a terrific floor plan & desirable location, this classic period residence set on 623sqm (approx.) caters to the modern family with scope for further renovation or a potential new home/development site (STCA). Timber floors flow through the central hallway to a gracious sitting room, expansive living and dining room opening to a deep leafy private garden. A versatile upstairs area comprises a study and very spacious rumpus room/retreat or 4th bedroom.