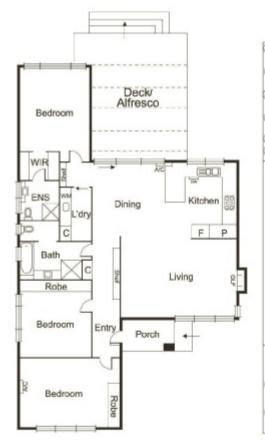

## 3 🛏 2 🗀 1 📿

Set in kids' paradise gardens with a family-wise 3 bed, 2 bath, dual zone plan, this brick beauty is a superior example of its time with lofty coved-ceilinged lounge & airy family living more than doubled by a al fresco area beyond wide stacking sliders! Designer detailed with a stone & Smeg kitchen & fabulous fully-tiled bathrooms, this cent-heated home stars a red-hot woodfire, warm hardwood floors & cooling air-con & fans. Even the gardens are styled for lifestyle with a generous garage with workshop space, a designer vegie-patch & fairy-tale cubby. A walk to Tucker Rd Primary School & shopping strip, a minute to stations & shops, this is stylish family living for an indoor-outdoor family life!