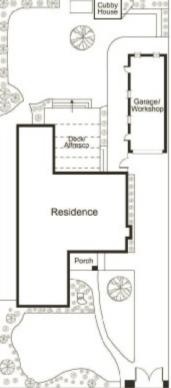

## 3 🛏 2 🗀 1 📿

Set in kids' paradise gardens with a family-wise 3 bed, 2 bath, dual zone plan, this brick beauty is a superior example of its time with lofty coved-ceilinged lounge & airy family living more than doubled by a al fresco area beyond wide stacking sliders! Designer detailed with a stone & Smeg kitchen & fabulous fully-tiled bathrooms, this cent-heated home stars a red-hot woodfire, warm hardwood floors & cooling air-con & fans. Even the gardens are styled for lifestyle with a generous garage with workshop space, a designer vegie-patch & fairy-tale cubby. A walk to Tucker Rd Primary School & shopping strip, a minute to stations & shops, this is stylish family living for an indoor-outdoor family life!