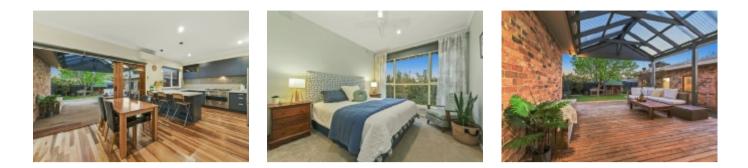

## 3 🛏 2 🗀 1 📿

Set in kids' paradise gardens with a family-wise 3 bed, 2 bath, dual zone plan, this brick beauty is a superior example of its time with lofty coved-ceilinged lounge & airy family living more than doubled by a al fresco area beyond wide stacking sliders! Designer detailed with a stone & Smeg kitchen & fabulous fully-tiled bathrooms, this cent-heated home stars a red-hot woodfire, warm hardwood floors & cooling air-con & fans. Even the gardens are styled for lifestyle with a generous garage with workshop space, a designer vegie-patch & fairy-tale cubby. A walk to Tucker Rd Primary School & shopping strip, a minute to stations & shops, this is stylish family living for an indoor-outdoor family life!