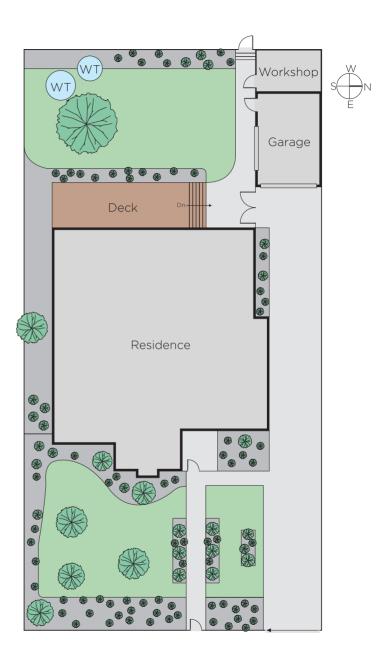

## Superb Single Level Style

Defined by compelling contemporary elegance, this beautifully renovated solid brick period residence's generous, light-filled and single level dimensions deliver exceptional lifestyle enjoyment. A short walk to Leo's Supermarket, Burwood station, Toorak Rd trams, Hartwell Sportsground and a range of schools. Polished timber floors flow through a wide central hallway to a captivating sitting room with marble fireplace. Natural light streams through the expansive proportions of the living and dining room with a stylish modern European kitchen. The living area flows out to a full width deck overlooking the private leafy west-facing garden. The spacious main bedroom with a walk in robe and lavish en-suite is matched by two additional double bedrooms with built in robes and a chic bathroom. Impeccably presented throughout, it also includes an alarm, video intercom, central vacuum, ducted heating, evaporative cooling, audio wiring, laundry, work-shop, auto gates and garage. Land size: 702sqm approx.