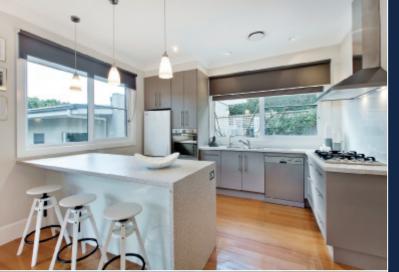

## Superb Single Level Style

Defined by compelling contemporary elegance, this beautifully renovated solid brick period residence's generous, light-filled and single level dimensions deliver exceptional lifestyle enjoyment. A short walk to Leo's Supermarket, Burwood station, Toorak Rd trams, Hartwell Sportsground and a range of schools. Polished timber floors flow through a wide central hallway to a captivating sitting room with marble fireplace. Natural light streams through the expansive proportions of the living and dining room with a stylish modern European kitchen. The living area flows out to a full width deck overlooking the private leafy west-facing garden. The spacious main bedroom with a walk in robe and lavish en-suite is matched by two additional double bedrooms with built in robes and a chic bathroom. Impeccably presented throughout, it also includes an alarm, video intercom, central vacuum, ducted heating, evaporative cooling, audio wiring, laundry, work-shop, auto gates and garage. Land size: 702sqm approx.