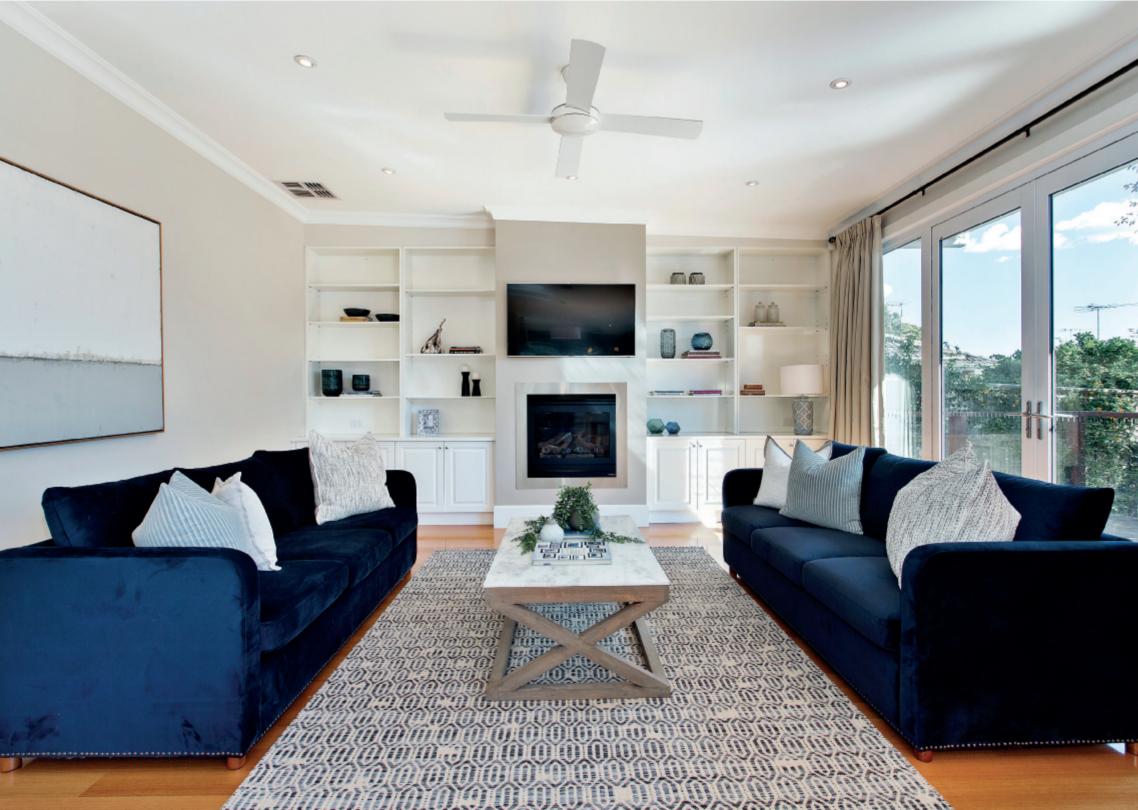

## Superb Single Level Style

Defined by compelling contemporary elegance, this beautifully renovated solid brick period residence's generous, light-filled and single level dimensions deliver exceptional lifestyle enjoyment. A short walk to Leo's Supermarket, Burwood station, Toorak Rd trams, Hartwell Sportsground and a range of schools. Polished timber floors flow through a wide central hallway to a captivating sitting room with marble fireplace. Natural light streams through the expansive proportions of the living and dining room with a stylish modern European kitchen. The living area flows out to a full width deck overlooking the private leafy west-facing garden. The spacious main bedroom with a walk in robe and lavish en-suite is matched by two additional double bedrooms with built in robes and a chic bathroom. Impeccably presented throughout, it also includes an alarm, video intercom, central vacuum, ducted heating, evaporative cooling, audio wiring, laundry, work-shop, auto gates and garage. Land size: 702sqm approx.