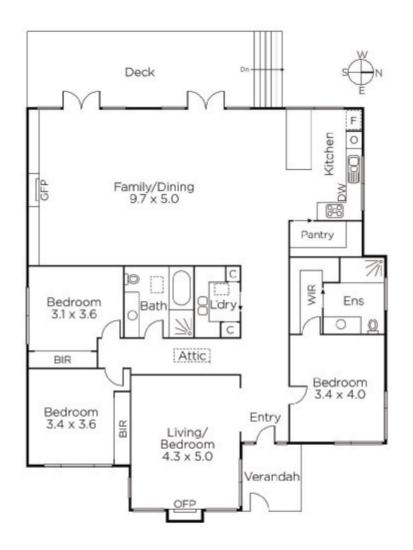

## Superb Single Level Style

Defined by compelling contemporary elegance, this beautifully renovated solid brick period residence's generous, light-filled and single level dimensions deliver exceptional lifestyle enjoyment. A short walk to Leo's Supermarket, Burwood station, Toorak Rd trams, Hartwell Sportsground and a range of schools. Polished timber floors flow through a wide central hallway to a captivating sitting room with marble fireplace. Natural light streams through the expansive proportions of the living and dining room with a stylish modern European kitchen. The living area flows out to a full width deck overlooking the private leafy west-facing garden. The spacious main bedroom with a walk in robe and lavish en-suite is matched by two additional double bedrooms with built in robes and a chic bathroom. Impeccably presented throughout, it also includes an alarm, video intercom, central vacuum, ducted heating, evaporative cooling, audio wiring, laundry, work-shop, auto gates and garage. Land size: 702sqm approx.