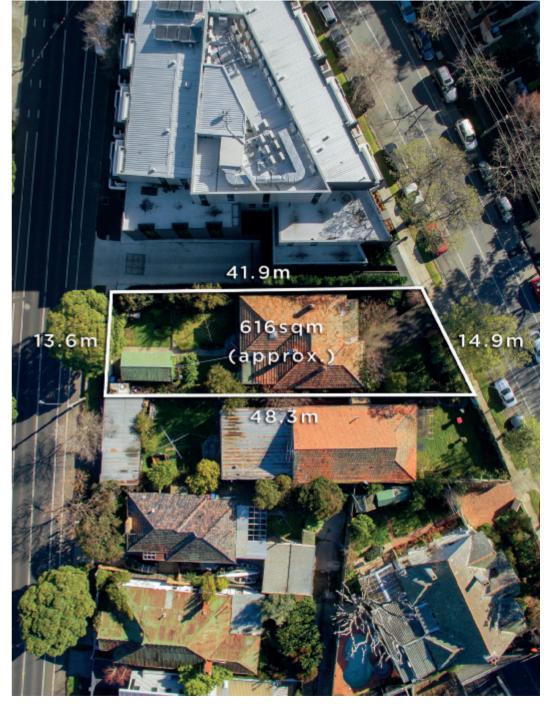

## Front Row GRZ2 Development Site

Set within the picturesque tree-lined streets of Brighton and situated on a magnificent allotment of 616sqm (approx.), this prized pocket of land serves as blank canvas on which to invent, design and build a multi-unit development or contemporary home (STCA). Complete with GRZ2 zoning and two street frontages, this address offers boundless potential to build lucrative investment up to three floors or dream family base (STCA). Located moments away from Church Street in addition to a wealth of local parks, exceptional schooling and public transport, 4 Well Street is bound to surpass all lifestyle desires.