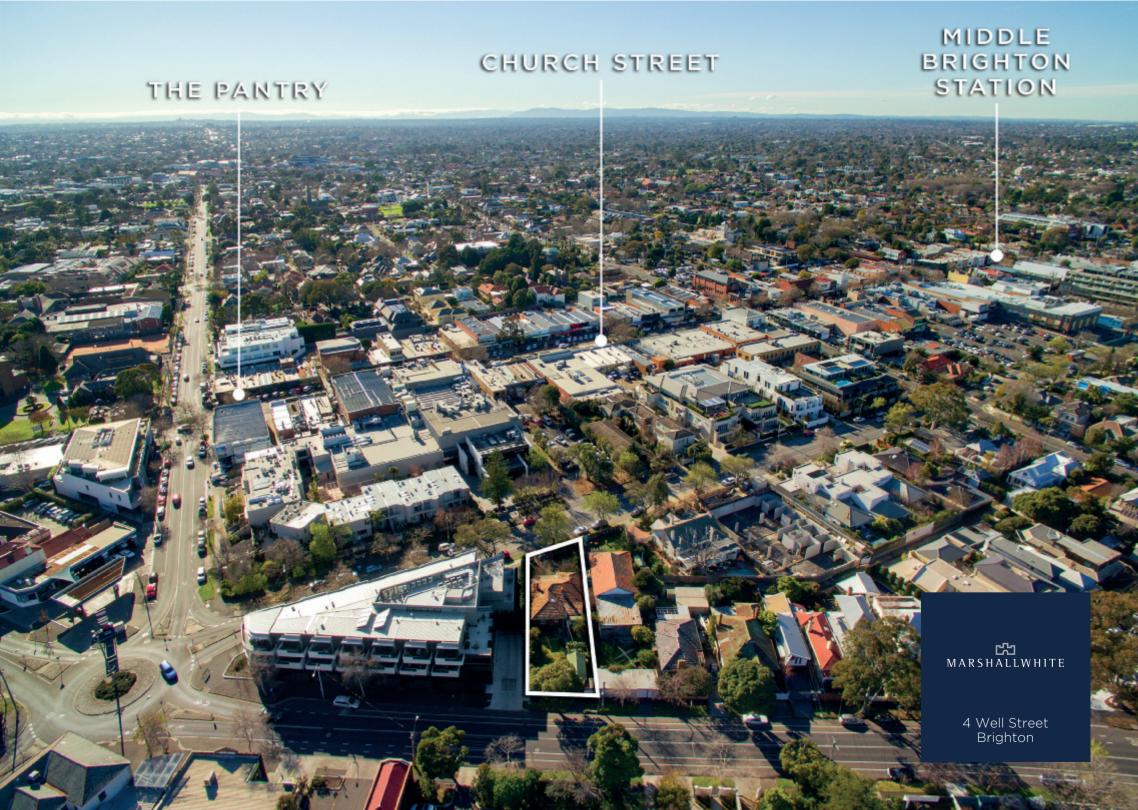

## Front Row GRZ2 Development Site

Set within the picturesque tree-lined streets of Brighton and situated on a magnificent allotment of 616sqm (approx.), this prized pocket of land serves as blank canvas on which to invent, design and build a multi-unit development or contemporary home (STCA). Complete with GRZ2 zoning and two street frontages, this address offers boundless potential to build lucrative investment up to three floors or dream family base (STCA). Located moments away from Church Street in addition to a wealth of local parks, exceptional schooling and public transport, 4 Well Street is bound to surpass all lifestyle desires.