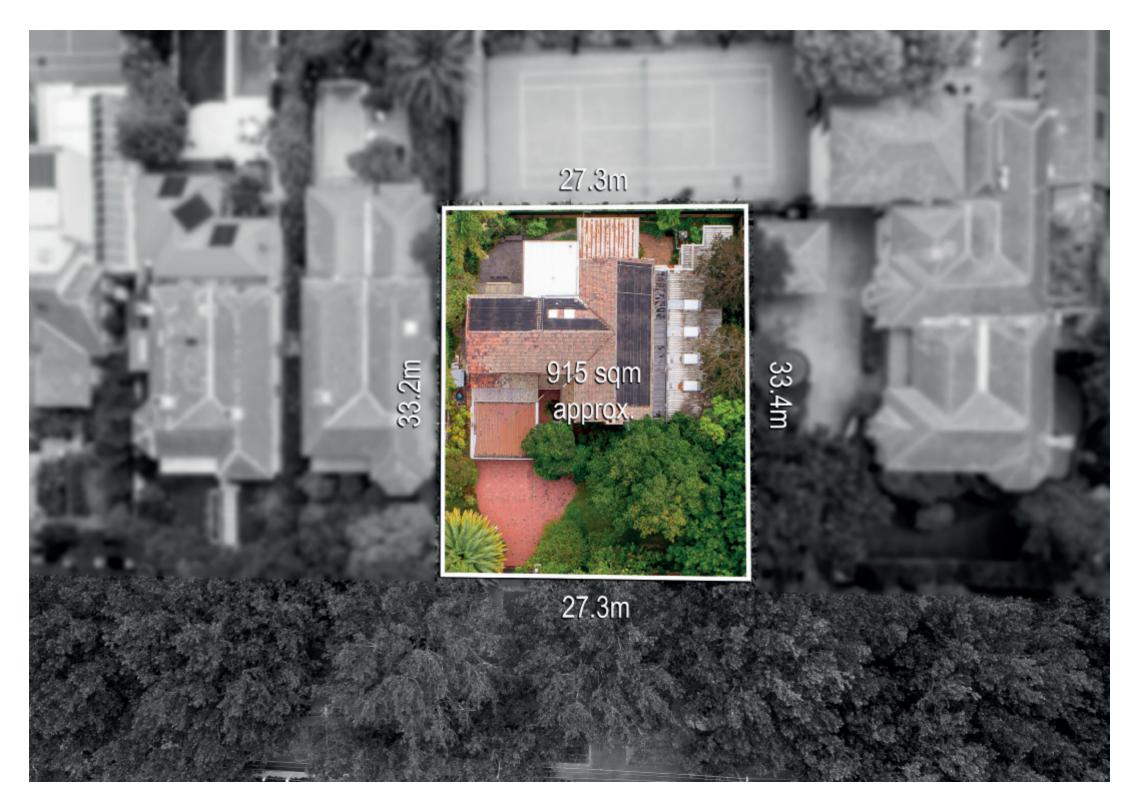

Enviably situated in a leafy tree-lined street walking distance to Camberwell Junction, Camberwell station and a range of great schools, this 915sqm approx. property also includes a sauna and double garage.