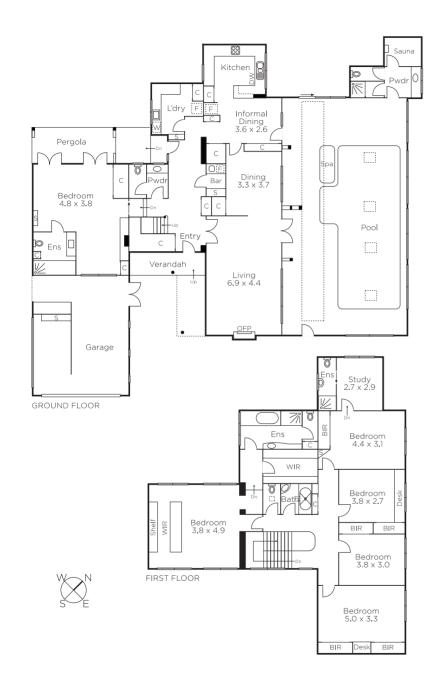

Framed by picturesque established gardens, the central entrance hall introduces generous living and dining rooms that open to a large north-facing indoor pool. The well-appointed modern stone kitchen, casual dining area and light- filled retreat with study nook open to a sunny private west-facing garden. An abundance of family accommodation comprises a spacious main bedroom with en-suite and walk in robe, a second large bedroom with study area and en-suite, four additional bedrooms and two bathrooms.

Enviably situated in a leafy tree-lined street walking distance to Camberwell Junction, Camberwell station and a range of great schools, this 915sqm approx. property also includes a sauna and double garage.