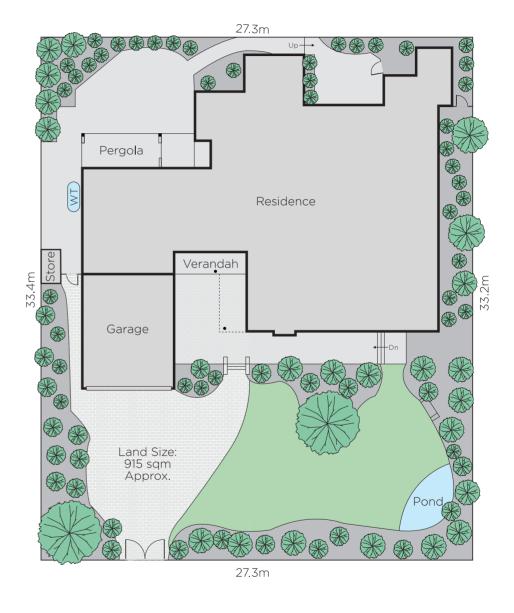

Enviably situated in a leafy tree-lined street walking distance to Camberwell Junction, Camberwell station and a range of great schools, this 915sqm approx. property also includes a sauna and double garage.