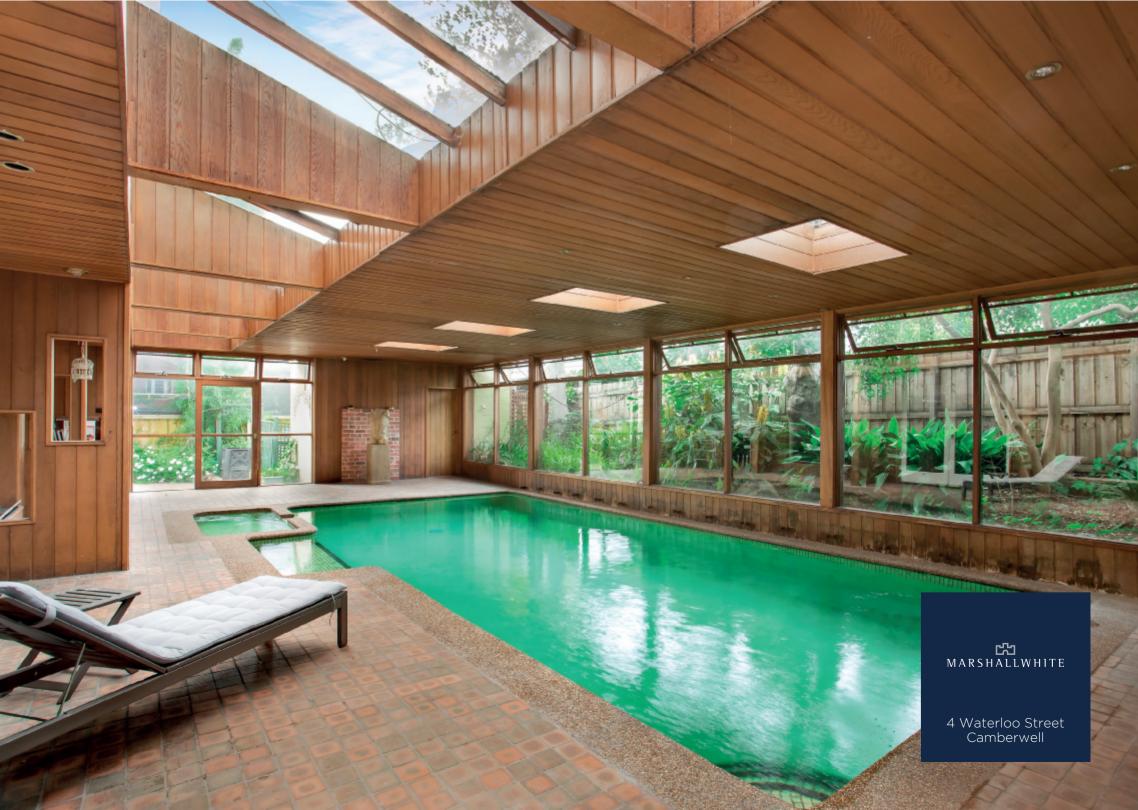

Framed by picturesque established gardens, the central entrance hall introduces generous living and dining rooms that open to a large north-facing indoor pool. The well-appointed modern stone kitchen, casual dining area and light- filled retreat with study nook open to a sunny private west-facing garden. An abundance of family accommodation comprises a spacious main bedroom with en-suite and walk in robe, a second large bedroom with study area and en-suite, four additional bedrooms and two bathrooms.