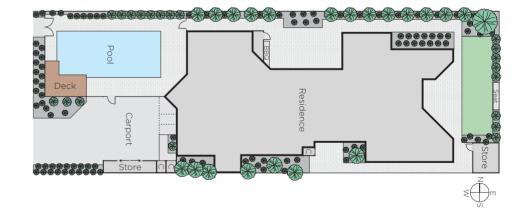

## Private Paradise with First-Class Family Entertaining

A marvel of modernist-inspired architecture and superb interior design, this exclusive family residence is bound to surpass all expectations. Designed by award-winning architect Peter Crone, this home's unique and masterful floorplan groups luxuriously proportioned indoor and outdoor living spaces, Amadora marble kitchen and sparkling pool to create an abundance of entertaining options. The main bedroom features walk-in robe and ensuite, while an additional three bedrooms, two with built-in robes, share a stunning central bathroom. Also includes carport, formal sitting room and European laundry.