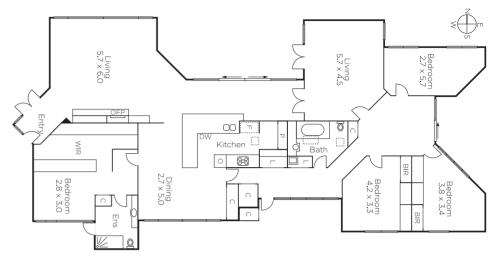

## Private Paradise with First-Class Family Entertaining

A marvel of modernist-inspired architecture and superb interior design, this exclusive family residence is bound to surpass all expectations. Designed by award-winning architect Peter Crone, this home's unique and masterful floorplan groups luxuriously proportioned indoor and outdoor living spaces, Amadora marble kitchen and sparkling pool to create an abundance of entertaining options. The main bedroom features walk-in robe and ensuite, while an additional three bedrooms, two with built-in robes, share a stunning central bathroom. Also includes carport, formal sitting room and European laundry.