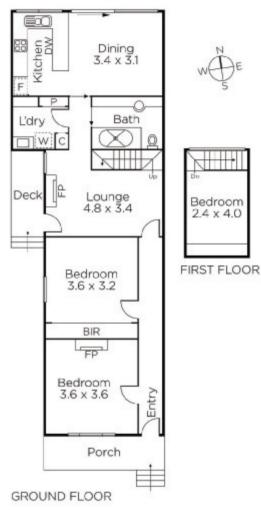

## Rich in Character and Lifestyle Attributes

Superbly situated in a quiet cul de sac only moments from Camberwell Junction and station, parks and schools, this charming freestanding Victorian residence's impeccably presented interior and north-facing outdoor spaces provide instant lifestyle and investment appeal. Baltic pine floors flow through the arched hallway to an inviting living room with open fireplace, stylish stone kitchen and sun-drenched dining area opening to a private north-facing paved garden. Two spacious downstairs bedrooms are complemented by a bright bathroom and a mezzanine level third bedroom. Includes ample storage and separate laundry.