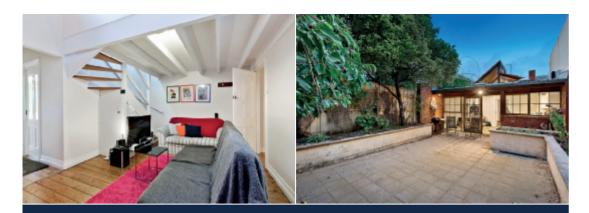

## Rich in Character and Lifestyle Attributes

Superbly situated in a quiet cul de sac only moments from Camberwell Junction and station, parks and schools, this charming freestanding Victorian residence's impeccably presented interior and north-facing outdoor spaces provide instant lifestyle and investment appeal. Baltic pine floors flow through the arched hallway to an inviting living room with open fireplace, stylish stone kitchen and sun-drenched dining area opening to a private north-facing paved garden. Two spacious downstairs bedrooms are complemented by a bright bathroom and a mezzanine level third bedroom. Includes ample storage and separate laundry.