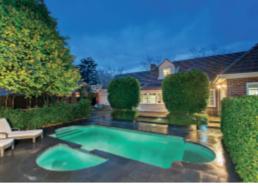

## Luxurious Family Living & Entertaining

This two-storey English-style brick family residence graces a magnificent wide garden allotment. The superbly renovated and recently refurbished interior features an entrance hall, formal sitting room (OFP), music room annex, separate dining, study, powder room, three bedrooms, downstairs main+ensuite, upstairs family retreat & bathroom. An expansive family living domain includes a sleek CaesarStone & prestige Euro kitchen with butler's pantry and laundry; flowing to a north-west facing deck plus paved alfresco dining overlooking a heated pool with pavilion/gym. Incls. dble/garage with mezzanine storage+carport.