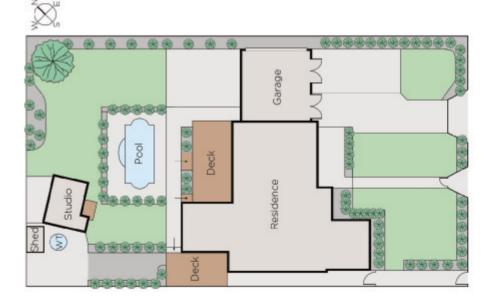

## Luxurious Family Living & Entertaining

This two-storey English-style brick family residence graces a magnificent wide garden allotment. The superbly renovated and recently refurbished interior features an entrance hall, formal sitting room (OFP), music room annex, separate dining, study, powder room, three bedrooms, downstairs main+ensuite, upstairs family retreat & bathroom. An expansive family living domain includes a sleek CaesarStone & prestige Euro kitchen with butler's pantry and laundry; flowing to a north-west facing deck plus paved alfresco dining overlooking a heated pool with pavilion/gym. Incls. dble/garage with mezzanine storage+carport.