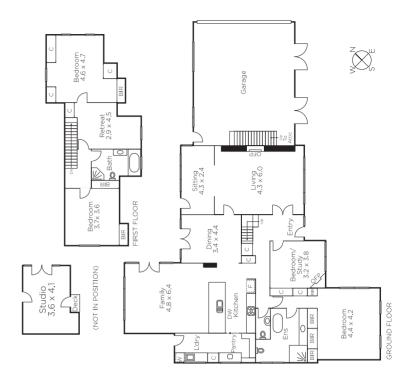

## Luxurious Family Living & Entertaining

This two-storey English-style brick family residence graces a magnificent wide garden allotment. The superbly renovated and recently refurbished interior features an entrance hall, formal sitting room (OFP), music room annex, separate dining, study, powder room, three bedrooms, downstairs main+ensuite, upstairs family retreat & bathroom. An expansive family living domain includes a sleek CaesarStone & prestige Euro kitchen with butler's pantry and laundry; flowing to a north-west facing deck plus paved alfresco dining overlooking a heated pool with pavilion/gym. Incls. dble/garage with mezzanine storage+carport.