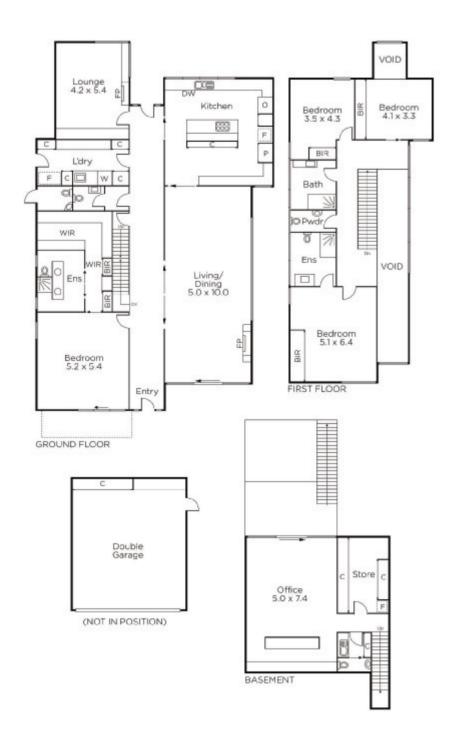

## **Exceptional Design and Versatility**

Brilliantly designed by John Castles, this spectacular contemporary residence's impressively scaled dimensions respond effortlessly to any number of family, entertaining & home-office requirements within stunning landscaped north-oriented gardens. Beneath a soaring double height ceiling, wide Messmate floors flow through a dramatic gallery to a palatial sitting/dining room overlooking a tranquil pond & opening to the private north garden. Equally spacious, the light-filled living room & gourmet kitchen with butler's pantry overlook a leafy garden with BBQ terrace. A lavish main bedroom with bespoke walk in robe & en-suite open to a north terrace while upstairs there is a second double bedroom with built in robe & stylish en-suite, third bedroom with built in robe, a designer bathroom & study/4th bedroom. On the lower level, advantaged by its own private entrance, is a large multi purpose office/recreation room or 5th bedroom with powder-room, kitchenette, cellar/store-room & private courtyard. Near schools, Central Park, shops & trams, it includes alarm, video intercom, hydronic heating, heating/cooling, ducted vacuum, powder-room, laundry, solar panels, water tanks, irrigation & double garage. Land size: 719sqm (approx.)