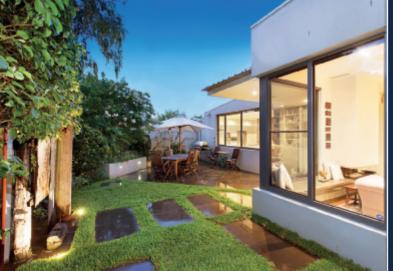

## **Exceptional Design and Versatility**

Brilliantly designed by John Castles, this spectacular contemporary residence's impressively scaled dimensions respond effortlessly to any number of family, entertaining & home-office requirements within stunning landscaped north-oriented gardens. Beneath a soaring double height ceiling, wide Messmate floors flow through a dramatic gallery to a palatial sitting/dining room overlooking a tranquil pond & opening to the private north garden. Equally spacious, the light-filled living room & gourmet kitchen with butler's pantry overlook a leafy garden with BBQ terrace. A lavish main bedroom with bespoke walk in robe & en-suite open to a north terrace while upstairs there is a second double bedroom with built in robe & stylish en-suite, third bedroom with built in robe, a designer bathroom & study/4th bedroom. On the lower level, advantaged by its own private entrance, is a large multi purpose office/recreation room or 5th bedroom with powder-room, kitchenette, cellar/store-room & private courtyard. Near schools, Central Park, shops & trams, it includes alarm, video intercom, hydronic heating, heating/cooling, ducted vacuum, powder-room, laundry, solar panels, water tanks, irrigation & double garage. Land size: 719sqm (approx.)