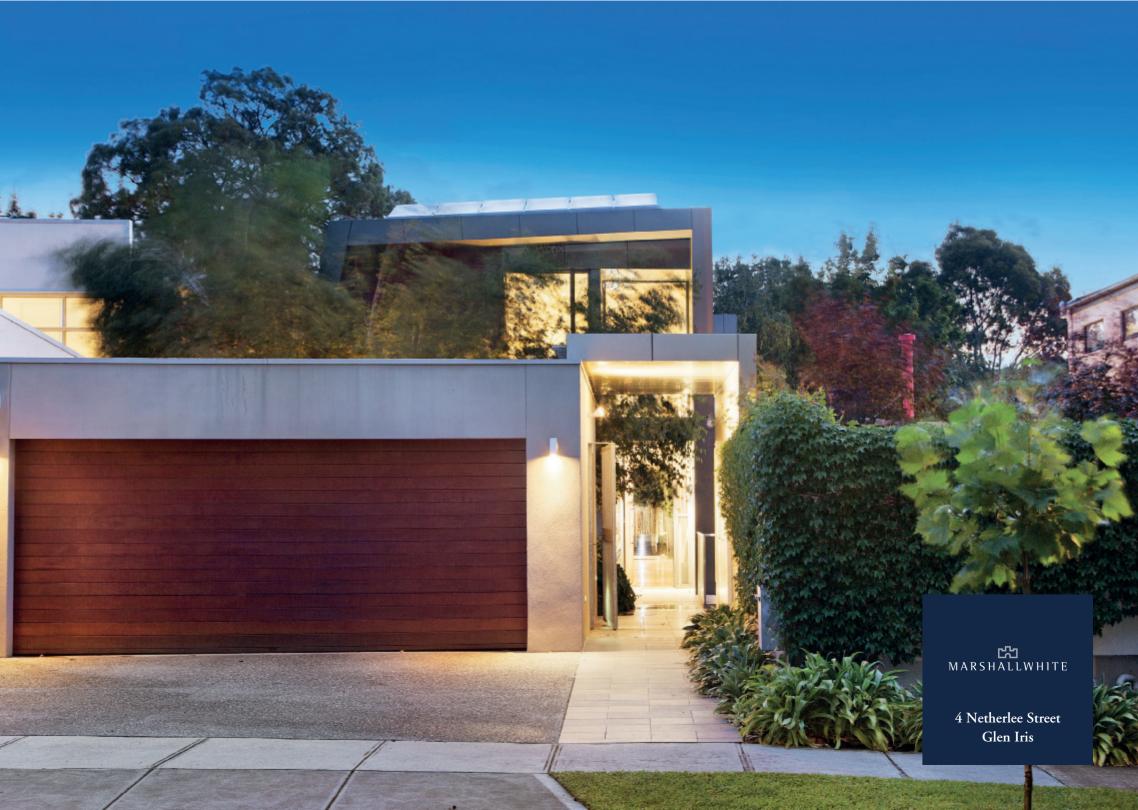

## **Exceptional Design and Versatility**

Brilliantly designed by John Castles, this spectacular contemporary residence's impressively scaled dimensions respond effortlessly to any number of family, entertaining & home-office requirements within stunning landscaped north-oriented gardens. Beneath a soaring double height ceiling, wide Messmate floors flow through a dramatic gallery to a palatial sitting/dining room overlooking a tranquil pond & opening to the private north garden. Equally spacious, the light-filled living room & gourmet kitchen with butler's pantry overlook a leafy garden with BBQ terrace. A lavish main bedroom with bespoke walk in robe & en-suite open to a north terrace while upstairs there is a second double bedroom with built in robe & stylish en-suite, third bedroom with built in robe, a designer bathroom & study/4th bedroom. On the lower level, advantaged by its own private entrance, is a large multi purpose office/recreation room or 5th bedroom with powder-room, kitchenette, cellar/store-room & private courtyard. Near schools, Central Park, shops & trams, it includes alarm, video intercom, hydronic heating, heating/cooling, ducted vacuum, powder-room, laundry, solar panels, water tanks, irrigation & double garage. Land size: 719sqm (approx.)