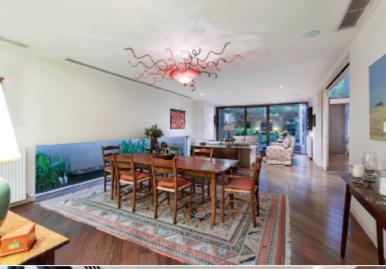

## **Exceptional Design and Versatility**

Brilliantly designed by John Castles, this spectacular contemporary residence's impressively scaled dimensions respond effortlessly to any number of family, entertaining & home-office requirements within stunning landscaped north-oriented gardens. Beneath a soaring double height ceiling, wide Messmate floors flow through a dramatic gallery to a palatial sitting/dining room overlooking a tranquil pond & opening to the private north garden. Equally spacious, the light-filled living room & gourmet kitchen with butler's pantry overlook a leafy garden with BBQ terrace. A lavish main bedroom with bespoke walk in robe & en-suite open to a north terrace while upstairs there is a second double bedroom with built in robe & stylish en-suite, third bedroom with built in robe, a designer bathroom & study/4th bedroom. On the lower level, advantaged by its own private entrance, is a large multi purpose office/recreation room or 5th bedroom with powder-room, kitchenette, cellar/store-room & private courtyard. Near schools, Central Park, shops & trams, it includes alarm, video intercom, hydronic heating, heating/cooling, ducted vacuum, powder-room, laundry, solar panels, water tanks, irrigation & double garage. Land size: 719sqm (approx.)