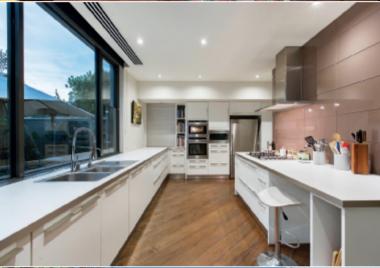

## **Exceptional Design and Versatility**

Brilliantly designed by John Castles, this spectacular contemporary residence's impressively scaled dimensions respond effortlessly to any number of family, entertaining & home-office requirements within stunning landscaped north-oriented gardens. Beneath a soaring double height ceiling, wide Messmate floors flow through a dramatic gallery to a palatial sitting/dining room overlooking a tranquil pond & opening to the private north garden. Equally spacious, the light-filled living room & gourmet kitchen with butler's pantry overlook a leafy garden with BBQ terrace. A lavish main bedroom with bespoke walk in robe & en-suite open to a north terrace while upstairs there is a second double bedroom with built in robe & stylish en-suite, third bedroom with built in robe, a designer bathroom & study/4th bedroom. On the lower level, advantaged by its own private entrance, is a large multi purpose office/recreation room or 5th bedroom with powder-room, kitchenette, cellar/store-room & private courtyard. Near schools, Central Park, shops & trams, it includes alarm, video intercom, hydronic heating, heating/cooling, ducted vacuum, powder-room, laundry, solar panels, water tanks, irrigation & double garage. Land size: 719sqm (approx.)