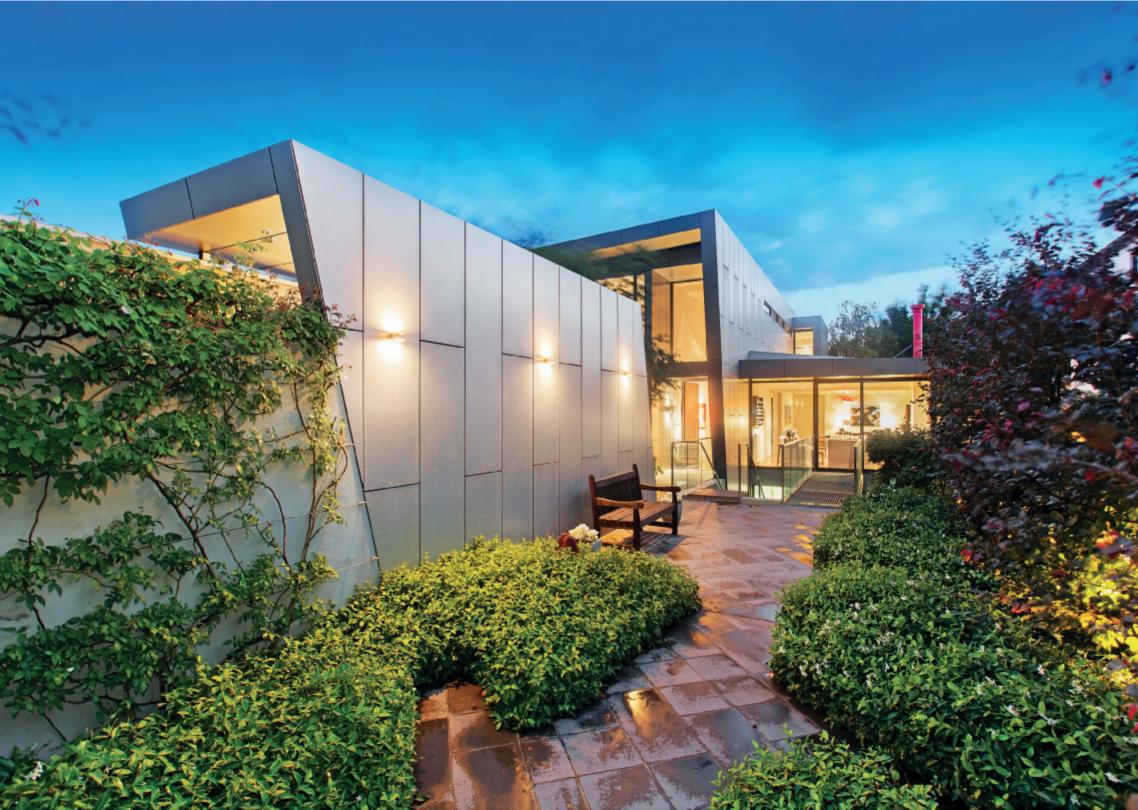

## **Exceptional Design and Versatility**

Brilliantly designed by John Castles, this spectacular contemporary residence's impressively scaled dimensions respond effortlessly to any number of family, entertaining & home-office requirements within stunning landscaped north-oriented gardens. Beneath a soaring double height ceiling, wide Messmate floors flow through a dramatic gallery to a palatial sitting/dining room overlooking a tranquil pond & opening to the private north garden. Equally spacious, the light-filled living room & gourmet kitchen with butler's pantry overlook a leafy garden with BBQ terrace. A lavish main bedroom with bespoke walk in robe & en-suite open to a north terrace while upstairs there is a second double bedroom with built in robe & stylish en-suite, third bedroom with built in robe, a designer bathroom & study/4th bedroom. On the lower level, advantaged by its own private entrance, is a large multi purpose office/recreation room or 5th bedroom with powder-room, kitchenette, cellar/store-room & private courtyard. Near schools, Central Park, shops & trams, it includes alarm, video intercom, hydronic heating, heating/cooling, ducted vacuum, powder-room, laundry, solar panels, water tanks, irrigation & double garage. Land size: 719sqm (approx.)