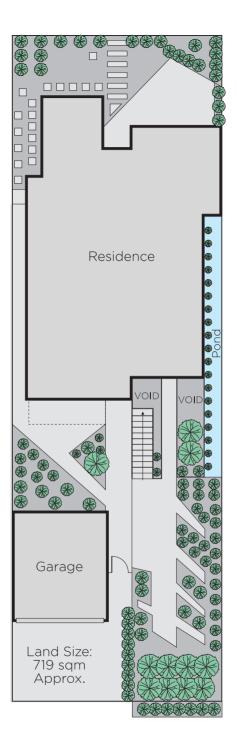

## **Exceptional Design and Versatility**

Brilliantly designed by John Castles, this spectacular contemporary residence's impressively scaled dimensions respond effortlessly to any number of family, entertaining & home-office requirements within stunning landscaped north-oriented gardens. Beneath a soaring double height ceiling, wide Messmate floors flow through a dramatic gallery to a palatial sitting/dining room overlooking a tranquil pond & opening to the private north garden. Equally spacious, the light-filled living room & gourmet kitchen with butler's pantry overlook a leafy garden with BBQ terrace. A lavish main bedroom with bespoke walk in robe & en-suite open to a north terrace while upstairs there is a second double bedroom with built in robe & stylish en-suite, third bedroom with built in robe, a designer bathroom & study/4th bedroom. On the lower level, advantaged by its own private entrance, is a large multi purpose office/recreation room or 5th bedroom with powder-room, kitchenette, cellar/store-room & private courtyard. Near schools, Central Park, shops & trams, it includes alarm, video intercom, hydronic heating, heating/cooling, ducted vacuum, powder-room, laundry, solar panels, water tanks, irrigation & double garage. Land size: 719sqm (approx.)