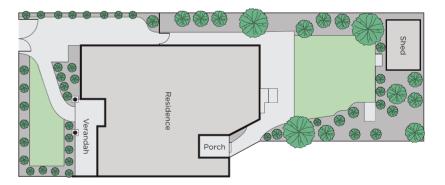

## Rare Opportunity with Surplus Land

Brimming with opportunity, this classic red brick semi-detached home offers a spacious, versatile floor plan, substantial surplus land and off-street parking in the heart of Hawthorn. Immaculately presented with significant potential for renovation/extension (STCA), it features three generous bedrooms, separate lounge, spacious kitchen/dining room and a sizeable rear garden. Surrounded by elite schools with Glenferrie Road and Auburn Road nearby and a moments to Central gardens and Auburn Station. A rare opportunity in the heart of Hawthorn on 325sqm approx.