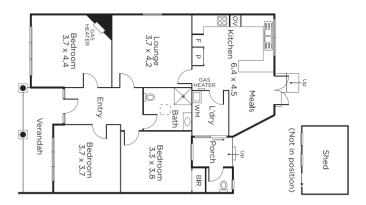

## Rare Opportunity with Surplus Land

Brimming with opportunity, this classic red brick semi-detached home offers a spacious, versatile floor plan, substantial surplus land and off-street parking in the heart of Hawthorn. Immaculately presented with significant potential for renovation/extension (STCA), it features three generous bedrooms, separate lounge, spacious kitchen/dining room and a sizeable rear garden. Surrounded by elite schools with Glenferrie Road and Auburn Road nearby and a moments to Central gardens and Auburn Station. A rare opportunity in the heart of Hawthorn on 325sqm approx.