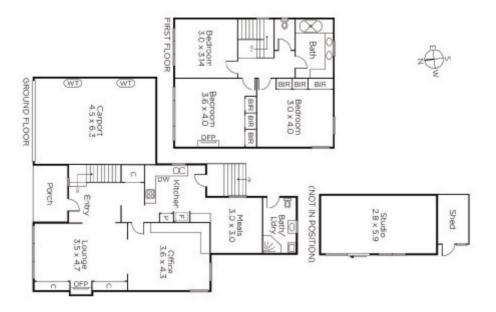

## Art Deco Charm, Studley Park Appeal

Serenely situated at the end of a cul de sac, this Art Deco residence's period allure, modern comfort and generous proportions deliver an enticing Studley Park lifestyle in the Kew High School zone near a range of top private schools, Kew Junction and trams. Dark timber floors and high ceilings create an inviting ambience through the entrance hall, sitting room and study. A dining room and modern kitchen lead to a private garden and home office. Generous accommodation upstairs comprises main bedroom (open fire) and robe, two additional bedrooms and bathroom. Inc. alarm, water tank, shed and carport.