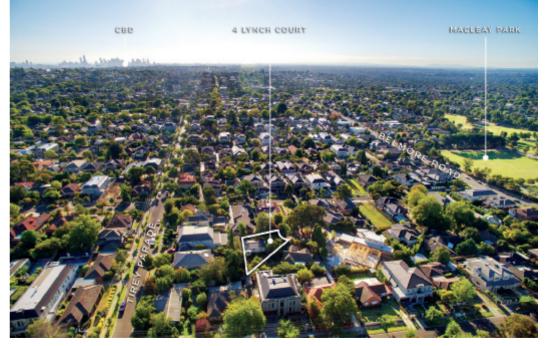

## Balwyn High Zone Luxury Home Development Opportunity

This exceptional luxury home redevelopment oppertunity is brilliantly located in a quiet cul-de-sac in the sought-after Balwyn High zone and comes with full Architectural working drawings for a magnificent new family residence of impressive proportions around 86sq (approx.) plus option of two facades, either provincial or modern (STCA). Featuring 5-bedrooms each with ensuites, living and dining areas, study, games room, rumpus room/retreat, stunning kitchen, laundry, basement home theatre, plus a 4-car garage. Land size: 711sqm/7,653.14sqft approx.