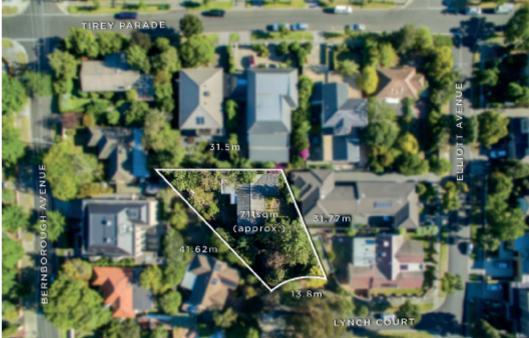

## Balwyn High Zone Luxury Home Development Opportunity

This exceptional luxury home redevelopment oppertunity is brilliantly located in a quiet cul-de-sac in the sought-after Balwyn High zone and comes with full Architectural working drawings for a magnificent new family residence of impressive proportions around 86sq (approx.) plus option of two facades, either provincial or modern (STCA). Featuring 5-bedrooms each with ensuites, living and dining areas, study, games room, rumpus room/retreat, stunning kitchen, laundry, basement home theatre, plus a 4-car garage. Land size: 711sqm/7,653.14sqft approx.