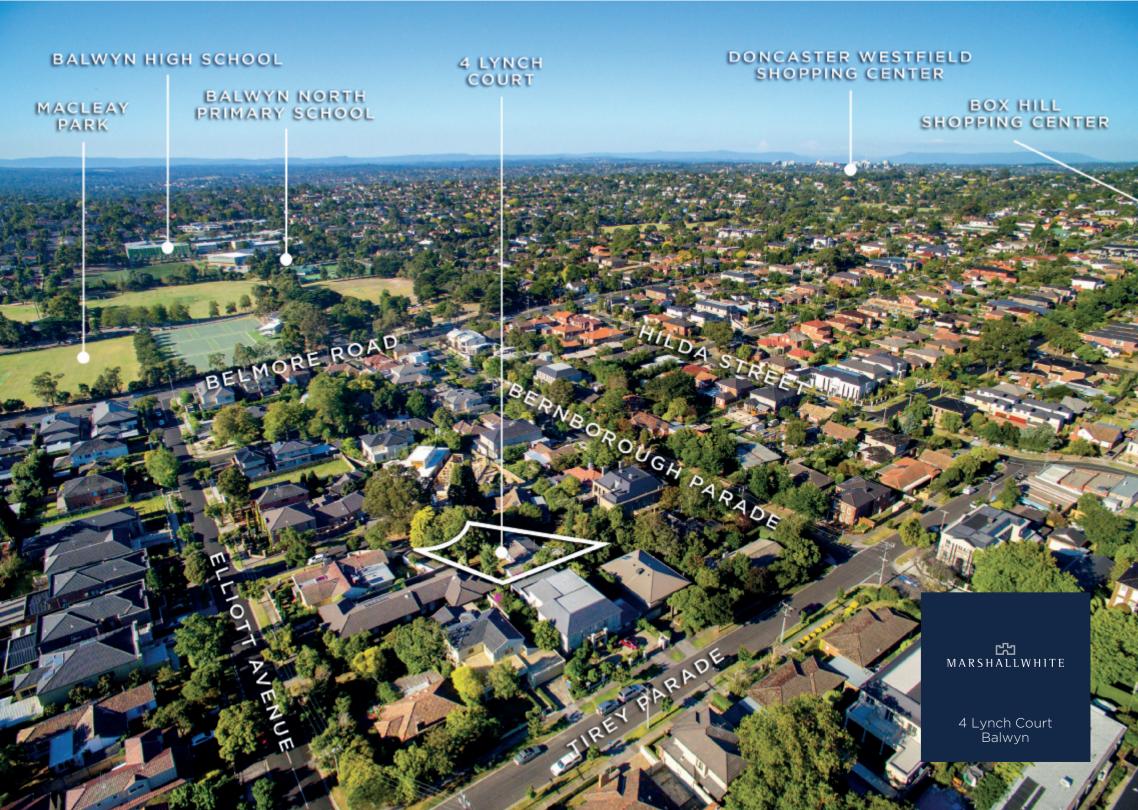

## Balwyn High Zone Luxury Home Development Opportunity

This exceptional luxury home redevelopment oppertunity is brilliantly located in a quiet cul-de-sac in the sought-after Balwyn High zone and comes with full Architectural working drawings for a magnificent new family residence of impressive proportions around 86sq (approx.) plus option of two facades, either provincial or modern (STCA). Featuring 5-bedrooms each with ensuites, living and dining areas, study, games room, rumpus room/retreat, stunning kitchen, laundry, basement home theatre, plus a 4-car garage. Land size: 711sqm/7,653.14sqft approx.