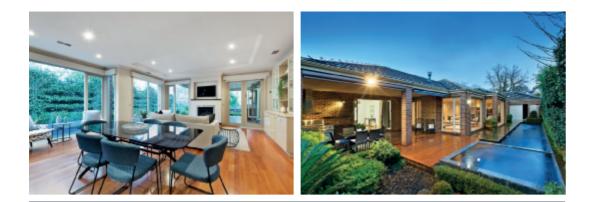

## Elegant Executive Family Residence

Ideally situated in one of Mont Albert's quietest tree-lined streets just 300m from Whitehorse Rd tram & 100m from Mont Albert Primary, this fully air-conditioned single level Englehart executive home offers impressive appointed accomm, including: elegant formal living/dining, Miele gourmet kitchen, adjacent informal dining, expansive family room opening to northerly alfresco living & entertaining, separate rumpus/billiard room, main bedroom with ensuite & WIR, 2 further dble bedrooms, study/4th bedroom, family bathroom, powder room, fitted laundry & large dble garage. Features tiled, heated pool & spa in a landscaped garden.