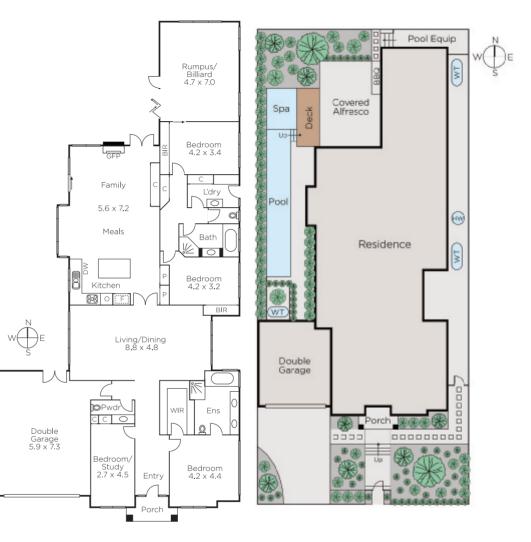

## Elegant Executive Family Residence

Ideally situated in one of Mont Albert's quietest tree-lined streets just 300m from Whitehorse Rd tram & 100m from Mont Albert Primary, this fully air-conditioned single level Englehart executive home offers impressive appointed accomm, including: elegant formal living/dining, Miele gourmet kitchen, adjacent informal dining, expansive family room opening to northerly alfresco living & entertaining, separate rumpus/billiard room, main bedroom with ensuite & WIR, 2 further dble bedrooms, study/4th bedroom, family bathroom, powder room, fitted laundry & large dble garage. Features tiled, heated pool & spa in a landscaped garden.