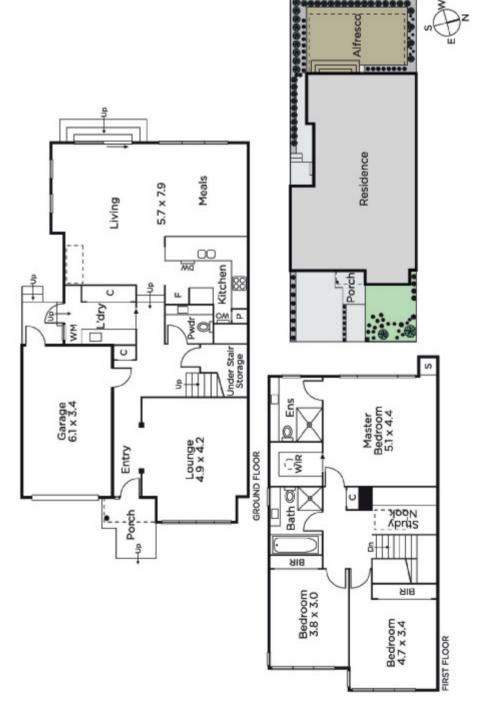

## Designer Town Living in Desirable Locale

Offering superb convenience and effortless luxury living, this stylish double-storey town residence of inviting proportions ensures prestige, privacy and the perfect lifestyle moments from Camberwell's finest amenities. Refreshed to impress, this tastefully renovated home comprises formal lounge, living/dining domain opening to entertaining deck, sleek Caesarstone kitchen with SMEG appliances, three light-filled bedrooms including master with WIR & ensuite, study nook, modern tiled bathroom, powder & laundry. Includes ducted heating, RC cooling, ducted vacuum, BIRs, alarm, SLUG & OSP. Land 237sqm approx.