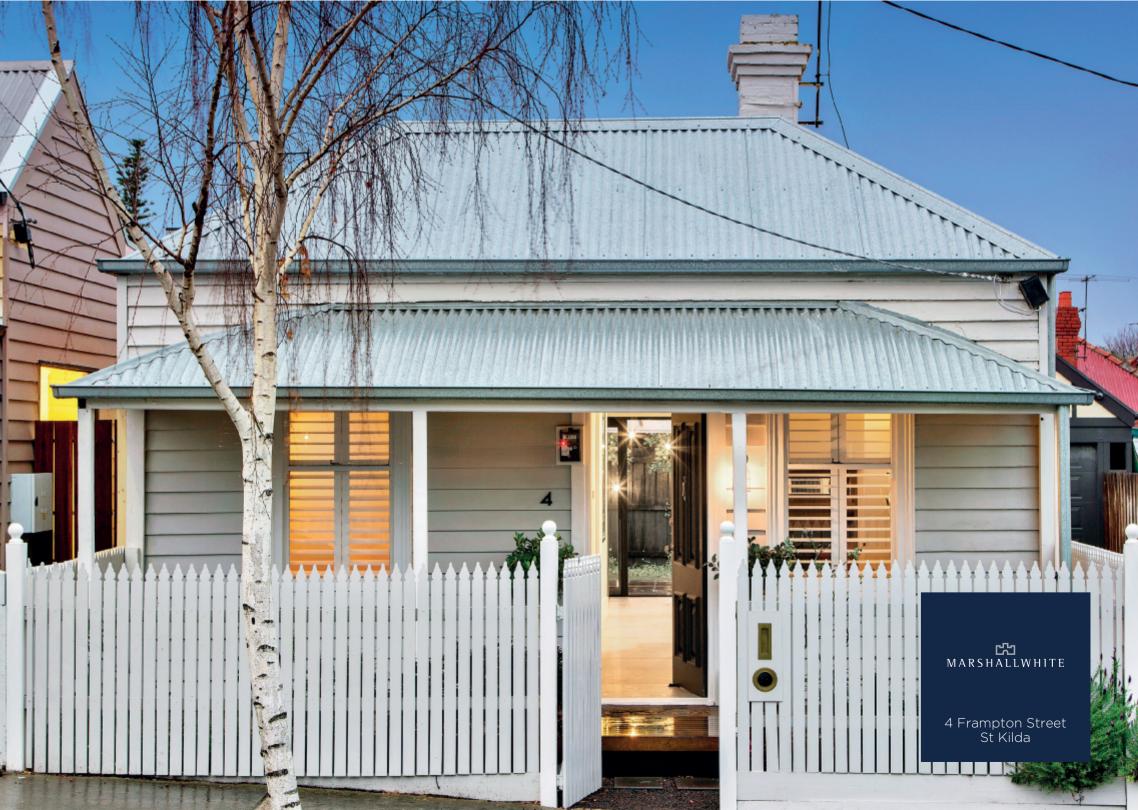

## Charming Victorian Entertainer

The sensational renovation of this classic c1880's Victorian residence has resulted in an impeccably stylish, light-filled single level domain close to the St Kilda, Windsor and Balaclava shopping and restaurant precincts and trams to the city. Concrete look flooring adds a contemporary edge to the inviting living and dining rooms with open fires and a stunning kitchen opening to the spacious and private northeast garden with off street parking. The two double bedrooms with built in robes are accompanied by a designer bathroom. Perfect to just move in and enjoy, it also includes plantation shutters, attic storage and Euro-laundry.