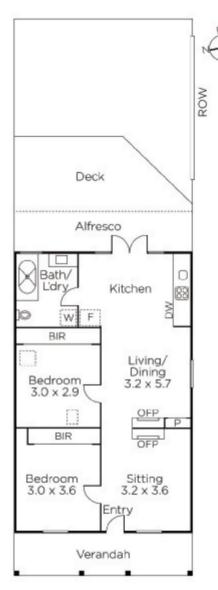

## Charming Victorian Entertainer

The sensational renovation of this classic c1880's Victorian residence has resulted in an impeccably stylish, light-filled single level domain close to the St Kilda, Windsor and Balaclava shopping and restaurant precincts and trams to the city. Concrete look flooring adds a contemporary edge to the inviting living and dining rooms with open fires and a stunning kitchen opening to the spacious and private northeast garden with off street parking. The two double bedrooms with built in robes are accompanied by a designer bathroom. Perfect to just move in and enjoy, it also includes plantation shutters, attic storage and Euro-laundry.