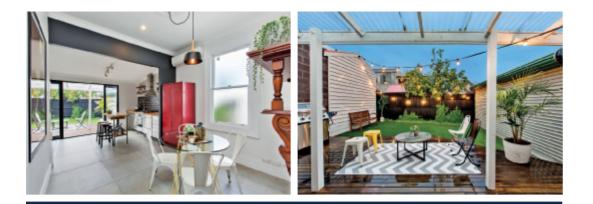

## Charming Victorian Entertainer

The sensational renovation of this classic c1880's Victorian residence has resulted in an impeccably stylish, light-filled single level domain close to the St Kilda, Windsor and Balaclava shopping and restaurant precincts and trams to the city. Concrete look flooring adds a contemporary edge to the inviting living and dining rooms with open fires and a stunning kitchen opening to the spacious and private northeast garden with off street parking. The two double bedrooms with built in robes are accompanied by a designer bathroom. Perfect to just move in and enjoy, it also includes plantation shutters, attic storage and Euro-laundry.