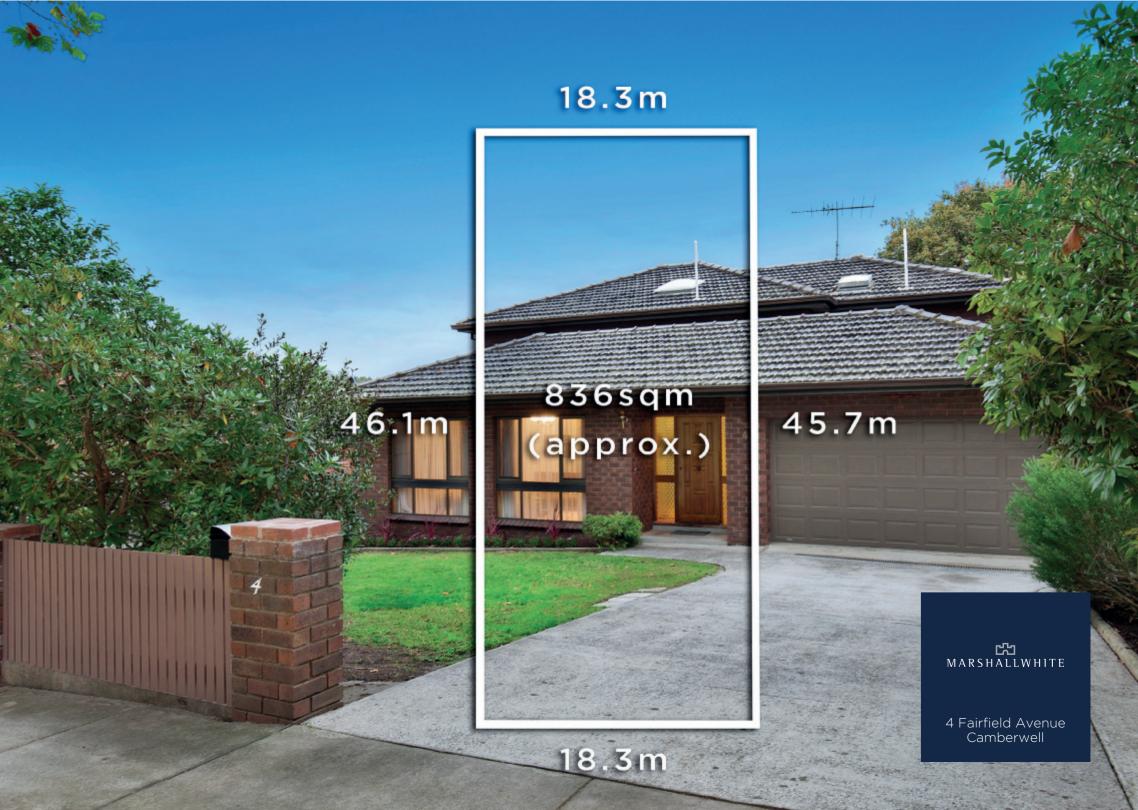

## Sensational Opportunity in the Sunnyside Estate

Offered for the 1st time, this substantial c1978 brick residence provides immediate family enjoyment while its expansive 836sqm approx. allotment & coveted Sunnyside Estate location near Camberwell Junction, Tooronga Village, fine schools & trams highlight the exceptional potential to renovate or rebuild (STCA). The entrance hall introduces a lounge, formal dining, study, gourmet stone kitchen & casual living/dining area opening to the deep private garden. The main bedroom (ensuite/BIR) is accompanied by 3 additional bedrooms (robes) & bathroom. Includes powder-room, laundry & 2 car garage.