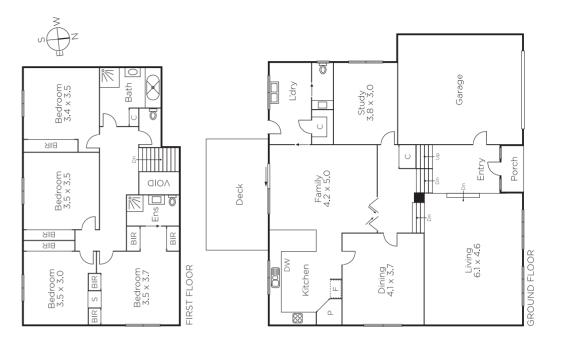

## Sensational Opportunity in the Sunnyside Estate

Offered for the 1st time, this substantial c1978 brick residence provides immediate family enjoyment while its expansive 836sqm approx. allotment & coveted Sunnyside Estate location near Camberwell Junction, Tooronga Village, fine schools & trams highlight the exceptional potential to renovate or rebuild (STCA). The entrance hall introduces a lounge, formal dining, study, gourmet stone kitchen & casual living/dining area opening to the deep private garden. The main bedroom (ensuite/BIR) is accompanied by 3 additional bedrooms (robes) & bathroom. Includes powder-room, laundry & 2 car garage.