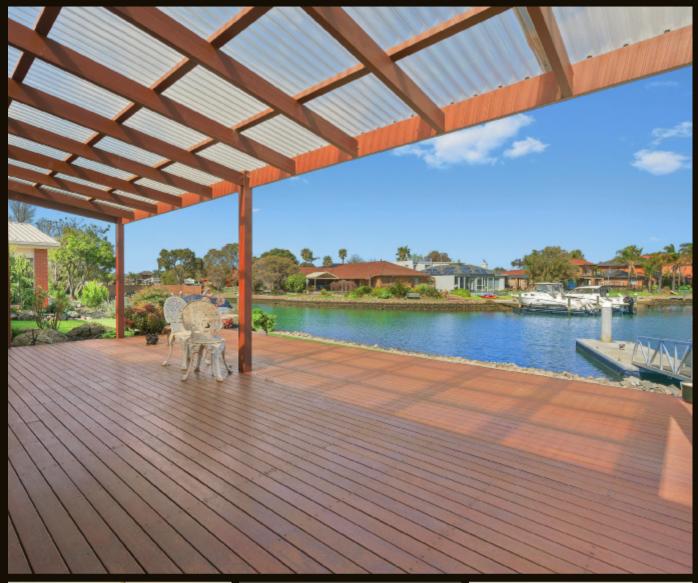

## 3 🛏 2 🗁 2 📿

With absolute water-frontage, own jetty  $\vartheta$  the bay within minutes, this 3 bed, 2 bath home stretches wide with lounge, dining, family  $\vartheta$  al fresco areas all facing the long water view! Catching water views at every turn (even from the timeless timber kitchen), this light-filled waterside home has lofty clerestorey windows, a private master-suite  $\vartheta$  spa-bathroom. Set on a quarter-circle drive with double garage, this alarmed, heated  $\vartheta$  air-conditioned home has classic style today  $\vartheta$  scope to upgrade tomorrow. A walk to the shops, close to Haileybury and Cornish Colleges  $\vartheta$  minutes to the bay by car or boat, this is a rare opportunity for a real waterfront life!