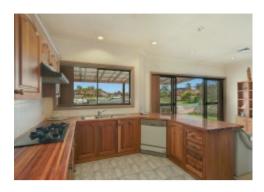

## 3 🛏 2 🗁 2 📿

With absolute water-frontage, own jetty  $\vartheta$  the bay within minutes, this 3 bed, 2 bath home stretches wide with lounge, dining, family  $\vartheta$  al fresco areas all facing the long water view! Catching water views at every turn (even from the timeless timber kitchen), this light-filled waterside home has lofty clerestorey windows, a private master-suite  $\vartheta$  spa-bathroom. Set on a quarter-circle drive with double garage, this alarmed, heated  $\vartheta$  air-conditioned home has classic style today  $\vartheta$  scope to upgrade tomorrow. A walk to the shops, close to Haileybury and Cornish Colleges  $\vartheta$  minutes to the bay by car or boat, this is a rare opportunity for a real waterfront life!