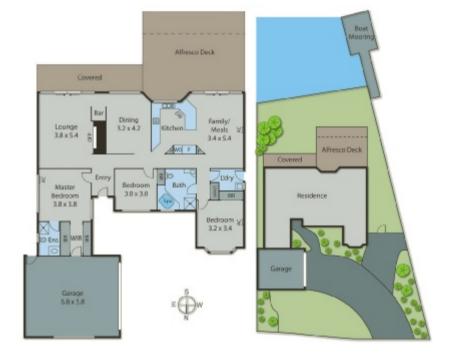

## 3 🛏 2 🗁 2 📿

With absolute water-frontage, own jetty  $\vartheta$  the bay within minutes, this 3 bed, 2 bath home stretches wide with lounge, dining, family  $\vartheta$  al fresco areas all facing the long water view! Catching water views at every turn (even from the timeless timber kitchen), this light-filled waterside home has lofty clerestorey windows, a private master-suite  $\vartheta$  spa-bathroom. Set on a quarter-circle drive with double garage, this alarmed, heated  $\vartheta$  air-conditioned home has classic style today  $\vartheta$  scope to upgrade tomorrow. A walk to the shops, close to Haileybury and Cornish Colleges  $\vartheta$  minutes to the bay by car or boat, this is a rare opportunity for a real waterfront life!