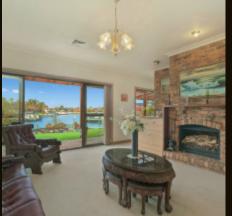

## 3 🛏 2 🗁 2 📿

With absolute water-frontage, own jetty  $\vartheta$  the bay within minutes, this 3 bed, 2 bath home stretches wide with lounge, dining, family  $\vartheta$  al fresco areas all facing the long water view! Catching water views at every turn (even from the timeless timber kitchen), this light-filled waterside home has lofty clerestorey windows, a private master-suite  $\vartheta$  spa-bathroom. Set on a quarter-circle drive with double garage, this alarmed, heated  $\vartheta$  air-conditioned home has classic style today  $\vartheta$  scope to upgrade tomorrow. A walk to the shops, close to Haileybury and Cornish Colleges  $\vartheta$  minutes to the bay by car or boat, this is a rare opportunity for a real waterfront life!