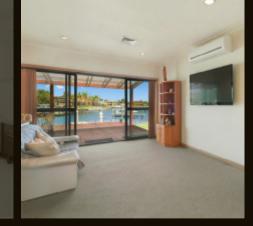

## 3 🛏 2 🗁 2 📿

With absolute water-frontage, own jetty  $\vartheta$  the bay within minutes, this 3 bed, 2 bath home stretches wide with lounge, dining, family  $\vartheta$  al fresco areas all facing the long water view! Catching water views at every turn (even from the timeless timber kitchen), this light-filled waterside home has lofty clerestorey windows, a private master-suite  $\vartheta$  spa-bathroom. Set on a quarter-circle drive with double garage, this alarmed, heated  $\vartheta$  air-conditioned home has classic style today  $\vartheta$  scope to upgrade tomorrow. A walk to the shops, close to Haileybury and Cornish Colleges  $\vartheta$  minutes to the bay by car or boat, this is a rare opportunity for a real waterfront life!