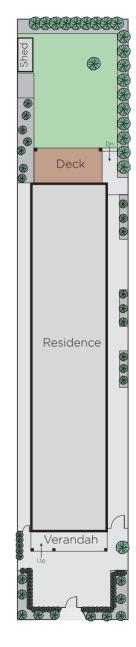

## Chic Victorian - Lifestyle Opportunity

This spacious, light-filled single-fronted cottage in the Urquhart Estate precinct features a crisp white and charcoal trimmed façade with iron lacework verandah introducing a stylish contemporary interior. Subtle period attributes have been retained with an arched polished timber hallway, 2-bedrooms (BIRs), sparkling family bathroom (claw foot bath), full-width living room & concealed laundry; plus a sleek Euro equipped kitchen/dining flowing through to a deck and vine-clad courtyard garden - delivering a tranquil and private, lush green oasis. Incls. alarm, Plantation shutters, hydronic heating, OFPs & R/C air conditioners.