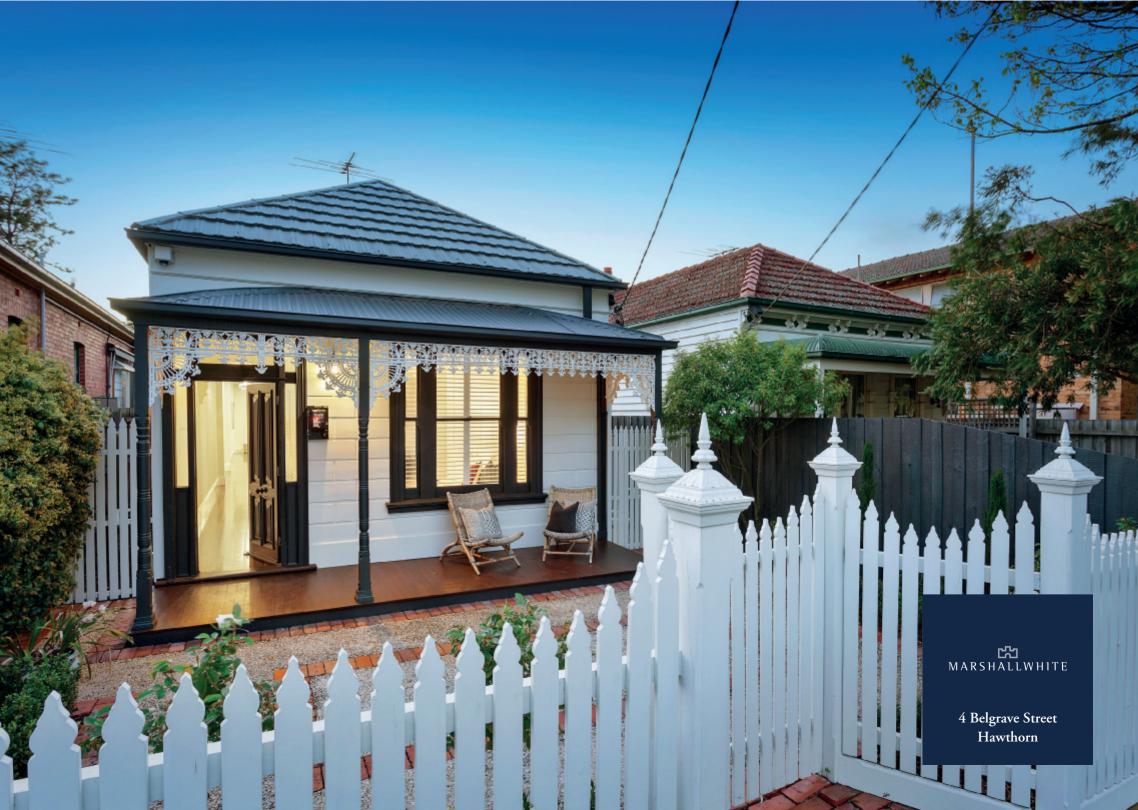

## Chic Victorian - Lifestyle Opportunity

This spacious, light-filled single-fronted cottage in the Urquhart Estate precinct features a crisp white and charcoal trimmed façade with iron lacework verandah introducing a stylish contemporary interior. Subtle period attributes have been retained with an arched polished timber hallway, 2-bedrooms (BIRs), sparkling family bathroom (claw foot bath), full-width living room & concealed laundry; plus a sleek Euro equipped kitchen/dining flowing through to a deck and vine-clad courtyard garden - delivering a tranquil and private, lush green oasis. Incls. alarm, Plantation shutters, hydronic heating, OFPs & R/C air conditioners.