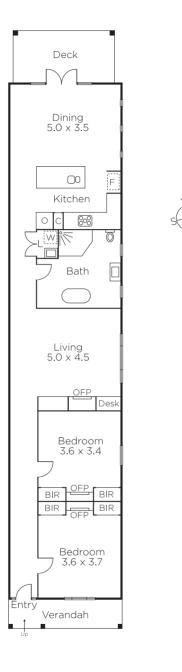

## Chic Victorian - Lifestyle Opportunity

This spacious, light-filled single-fronted cottage in the Urquhart Estate precinct features a crisp white and charcoal trimmed façade with iron lacework verandah introducing a stylish contemporary interior. Subtle period attributes have been retained with an arched polished timber hallway, 2-bedrooms (BIRs), sparkling family bathroom (claw foot bath), full-width living room & concealed laundry; plus a sleek Euro equipped kitchen/dining flowing through to a deck and vine-clad courtyard garden - delivering a tranquil and private, lush green oasis. Incls. alarm, Plantation shutters, hydronic heating, OFPs & R/C air conditioners.