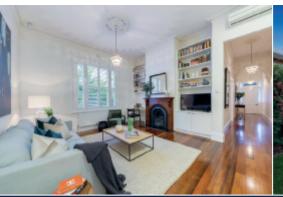

## Chic Victorian - Lifestyle Opportunity

This spacious, light-filled single-fronted cottage in the Urquhart Estate precinct features a crisp white and charcoal trimmed façade with iron lacework verandah introducing a stylish contemporary interior. Subtle period attributes have been retained with an arched polished timber hallway, 2-bedrooms (BIRs), sparkling family bathroom (claw foot bath), full-width living room & concealed laundry; plus a sleek Euro equipped kitchen/dining flowing through to a deck and vine-clad courtyard garden - delivering a tranquil and private, lush green oasis. Incls. alarm, Plantation shutters, hydronic heating, OFPs & R/C air conditioners.