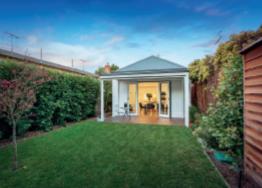

## Chic Victorian - Lifestyle Opportunity

This spacious, light-filled single-fronted cottage in the Urquhart Estate precinct features a crisp white and charcoal trimmed façade with iron lacework verandah introducing a stylish contemporary interior. Subtle period attributes have been retained with an arched polished timber hallway, 2-bedrooms (BIRs), sparkling family bathroom (claw foot bath), full-width living room & concealed laundry; plus a sleek Euro equipped kitchen/dining flowing through to a deck and vine-clad courtyard garden - delivering a tranquil and private, lush green oasis. Incls. alarm, Plantation shutters, hydronic heating, OFPs & R/C air conditioners.