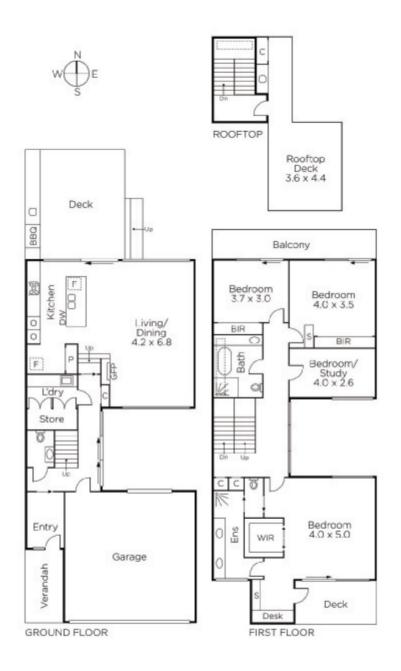

## Spectacular Sanctuary of Style

An innovative design by architects MDS has created this sophisticated, ultra stylish brand new inner urban family residence idyllically situated at the end of a quiet cul de sac just metres from Church St and Bridge Rd shops and restaurants. The exceptional proportions and state of the art finishes inside are matched by sensational landscaped outdoor environs. The warmth of timber is effectively paired with natural stone floors, high ceilings and vast expanses of glass to create an inviting ambience throughout. The wide hall flows past a landscaped courtyard to a superbly spacious living/dining room with an ecosmart fireplace and gourmet Miele kitchen boasting marble benches. The marble bench extends outside to become a BBQ kitchen serving the private north garden with large entertaining deck. Timber stairs lead up to a lavish main bedroom complete with study area, stunning en-suite, walk in robe and balcony, three additional bedrooms, a stylish bathroom and balcony. On the level above, a fabulous rooftop deck with BBQ kitchen commands spectacular views from the city to the Dandenongs. Including alarm, video intercom, ducted vacuum, heating/cooling, powder-room, laundry, storage, auto gates and double garage.