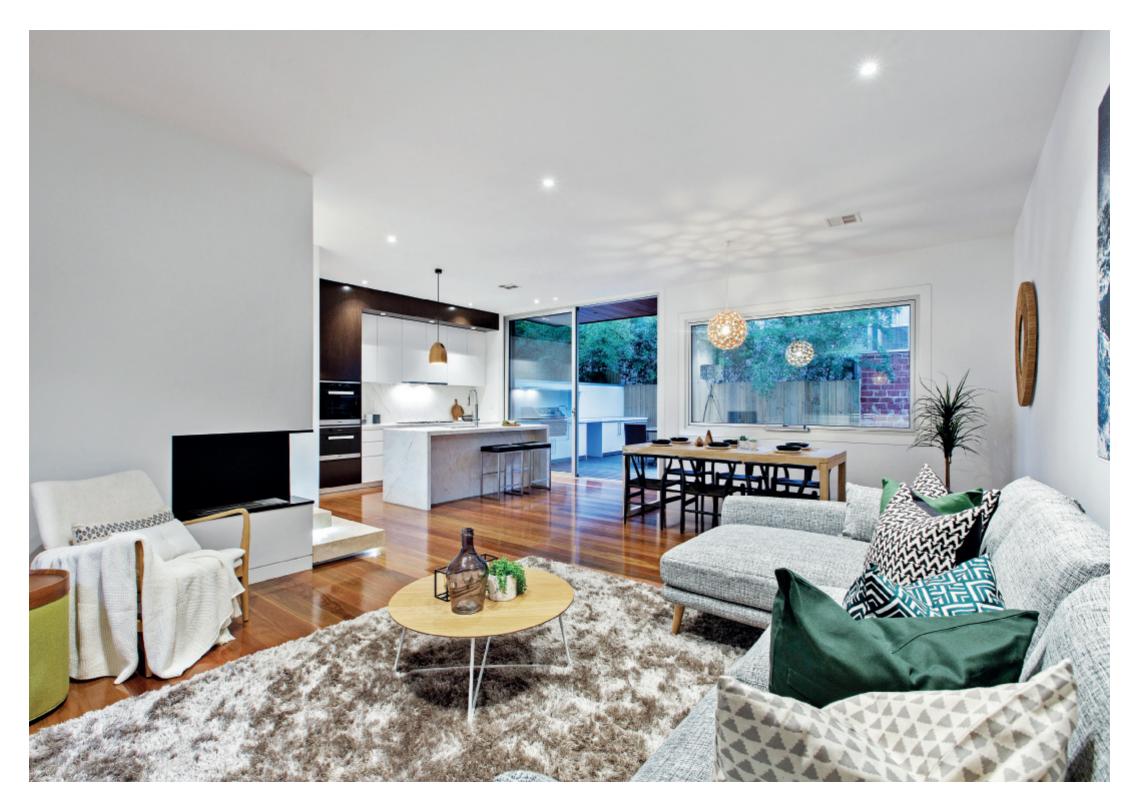

## Spectacular Sanctuary of Style

An innovative design by architects MDS has created this sophisticated, ultra stylish brand new inner urban family residence idyllically situated at the end of a quiet cul de sac just metres from Church St and Bridge Rd shops and restaurants. The exceptional proportions and state of the art finishes inside are matched by sensational landscaped outdoor environs. The warmth of timber is effectively paired with natural stone floors, high ceilings and vast expanses of glass to create an inviting ambience throughout. The wide hall flows past a landscaped courtyard to a superbly spacious living/dining room with an ecosmart fireplace and gourmet Miele kitchen boasting marble benches. The marble bench extends outside to become a BBQ kitchen serving the private north garden with large entertaining deck. Timber stairs lead up to a lavish main bedroom complete with study area, stunning en-suite, walk in robe and balcony, three additional bedrooms, a stylish bathroom and balcony. On the level above, a fabulous rooftop deck with BBQ kitchen commands spectacular views from the city to the Dandenongs. Including alarm, video intercom, ducted vacuum, heating/cooling, powder-room, laundry, storage, auto gates and double garage.