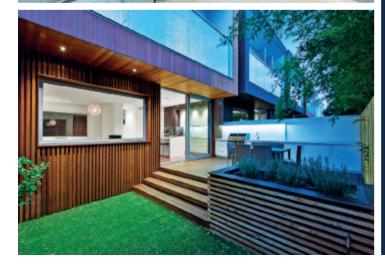

## Spectacular Sanctuary of Style

An innovative design by architects MDS has created this sophisticated, ultra stylish brand new inner urban family residence idyllically situated at the end of a quiet cul de sac just metres from Church St and Bridge Rd shops and restaurants. The exceptional proportions and state of the art finishes inside are matched by sensational landscaped outdoor environs. The warmth of timber is effectively paired with natural stone floors, high ceilings and vast expanses of glass to create an inviting ambience throughout. The wide hall flows past a landscaped courtyard to a superbly spacious living/dining room with an ecosmart fireplace and gourmet Miele kitchen boasting marble benches. The marble bench extends outside to become a BBQ kitchen serving the private north garden with large entertaining deck. Timber stairs lead up to a lavish main bedroom complete with study area, stunning en-suite, walk in robe and balcony, three additional bedrooms, a stylish bathroom and balcony. On the level above, a fabulous rooftop deck with BBQ kitchen commands spectacular views from the city to the Dandenongs. Including alarm, video intercom, ducted vacuum, heating/cooling, powder-room, laundry, storage, auto gates and double garage.