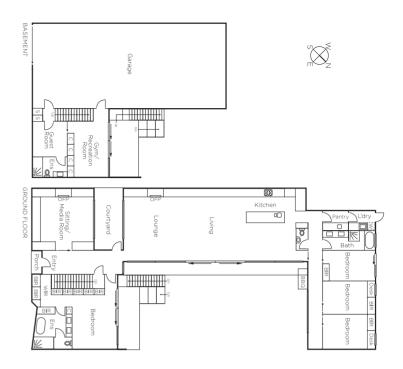

## Land and a Plan for New Magnificence

An exclusive address deserves a grand design, and this is what acclaimed designer Chris Connell has created for 709 sqm approx. of prime Brighton land. This is your opportunity to build a cutting-edge 5-bedroom home, featuring 3 living spaces and deluxe innovation. Plans prepared and the cleared land is ready for construction to commence. Create perfection in this prestige leafy street, and look forward to a sun-soaked pool, basement garage, family zoning, and generous main bedroom suite. Outstanding floorplan reveals a guest suite, gym, 3 bathrooms, and gourmet kitchen with butler's pantry.