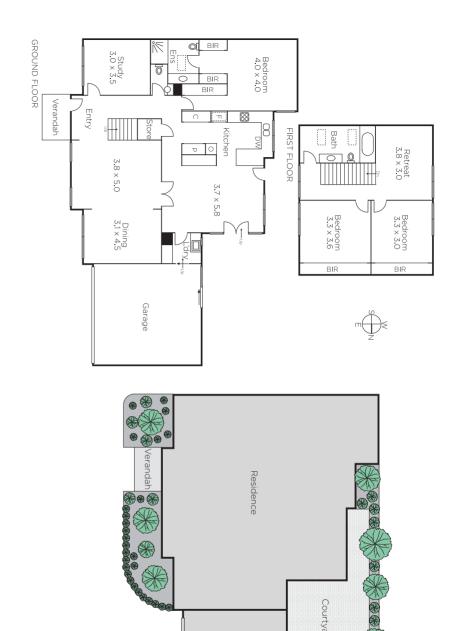

## **Private Spacious Sanctuary**

Immaculately presented two story villa delivers superb low maintenance living. Abundant natural light fill the living/dining domains showcasing beautiful Georgian style windows and parquet timber floors. The gourmet kitchen leads to a welcoming family meals area and continues through stunning double doors to a private and serene north facing al fresco area. Downstairs consists of a study and main bedroom with walk in robe and en-suite. Upstairs offers 2 double bedrooms, a retreat and family bathroom. Includes ducted heating/cooling, laundry, separate WC, double garage, alarm and ducted vacuum.