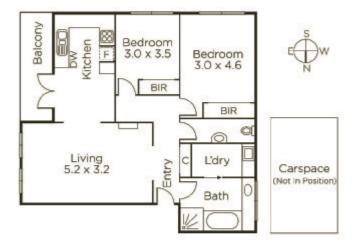

Light and airy throughout, the home's granite kitchen/meals flows to a large, warm and welcoming lounge room, whilst each of the bedrooms is spacious with mirror robes, the bathroom is marble and removed from both the WC as well as the laundry. Also features secure parking, intercom entry, a marble laundry, parquetry floors and a pretty balcony. Just a short stroll from the Junction with all its cafes, restaurants, shops, bars and public transport options that can have you in the CBD in a matter of minutes, this premium location is in the heart of Melbourne's premier school district and also well positioned for easy access to pristine Yarra parkland.

3-99broughamstreet-kew.com

2 🥽 1 🖤 1 🚍

Auction Saturday 5th May at 10.30am Ash Sachdev 0402 425 661 Danny See 0402 533 853

801 Glenferrie Road Hawthorn 9822 9999 mwone.com.au

Disclaimer: Information provided is believed to be accurate as at the date of printing, no responsibility is taken for any errors or omissions. It is your responsibility to obtain independent, professional advice. Personal information collected from you is for security purposes to contact you should the property sell prior to auction. We may use this information to provide you with other real estate services including referrals to authorized financial services' providers. Visit our website at www.mwone.com.au for our privacy policy.