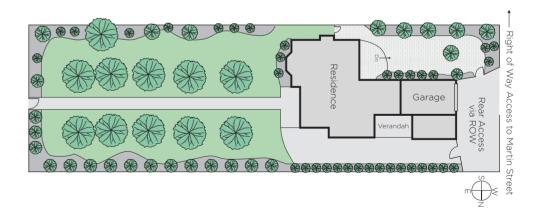

## Golden Mile Prestige and Potential

A Golden Mile location with rear access to Martin Street and cherished character make "The Birches" a standout choice for exclusive living. Set well back from the street and with entry through a grove of silver birch trees or from a right of way off Martin St, the two-storey home is ready for a grand revival or new luxury on 661 sqm approx STCA. An elegant exterior and spacious interior offer big potential, with four bedrooms, the option of living areas on each level, a study. spacious downstairs laundry including shower and amenities and kitchen with a twin-oven range. The beach and Martin St's station and shops are metres away.