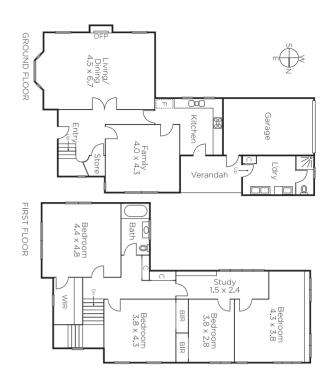

## Golden Mile Prestige and Potential

A Golden Mile location with rear access to Martin Street and cherished character make "The Birches" a standout choice for exclusive living. Set well back from the street and with entry through a grove of silver birch trees or from a right of way off Martin St, the two-storey home is ready for a grand revival or new luxury on 661 sqm approx STCA. An elegant exterior and spacious interior offer big potential, with four bedrooms, the option of living areas on each level, a study. spacious downstairs laundry including shower and amenities and kitchen with a twin-oven range. The beach and Martin St's station and shops are metres away.

393stkildastreet-brighton.com

4 🕮 2 👣 2 🖨

Auction Saturday 27th May at 12.30pm Barb Gregory **0419 568 370** Alyce Fleming 0499 082 614 Jason Collie 0403 191 453

225 Bay Street Brighton marshallwhite.com.au